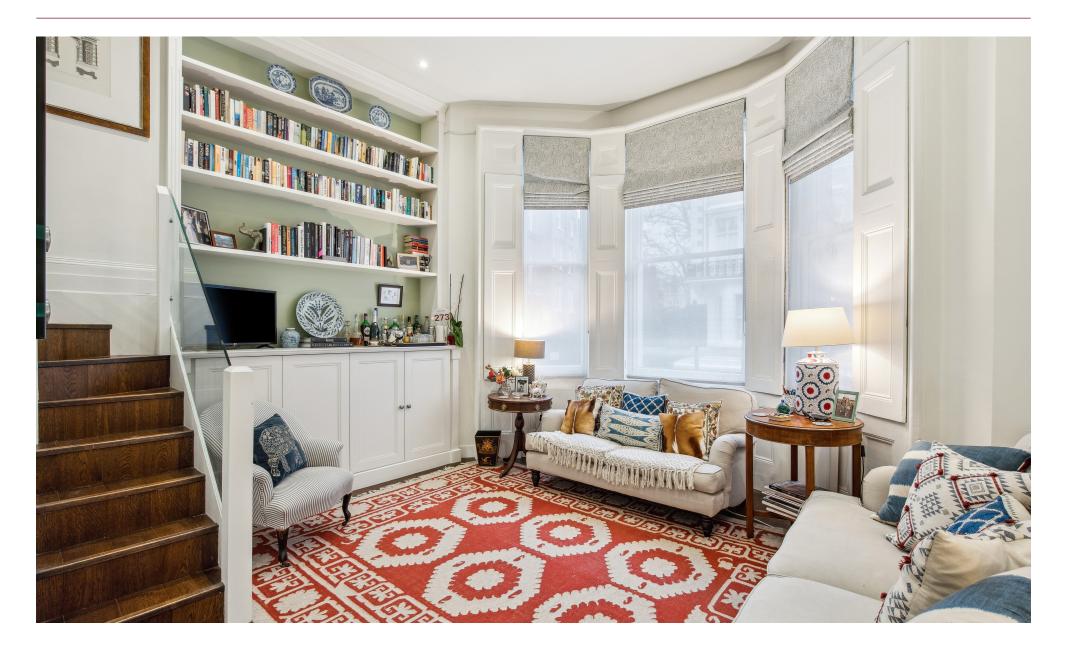

## Accommodation and Amenities

- EXCELLENT CONDITION
- HIGH CEILINGS
- PRIME LOCATION
- COMMUNAL GARDEN ACCESS

The flat is entered into a hallway leading through into a fabulous reception room with wood flooring Bespoke joinery provides excellent storage and there is ample space in which to relax or entertain. Of particular note are the 3.6m ceiling heights. Stairs lead up to a mezzanine level where there is a fully fitted kitchen with modern appliances and space for a dining table. There is a double bedroom with built-in storage and a modern en-suite shower room. The flat also benefits from access to pretty communal gardens (through separate arrangement).