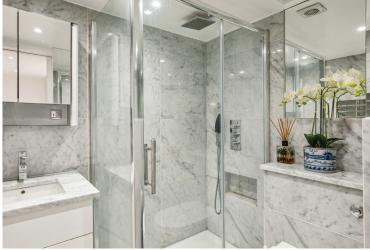

## Accommodation and Amenities

- EXCELLENT CONDITION
- HIGH CEILINGS
- PRIME LOCATION
- COMMUNAL GARDEN ACCESS

The flat is entered into a hallway leading through into a fabulous reception room with wood flooring Bespoke joinery provides excellent storage and there is ample space in which to relax or entertain. Of particular note are the 3.6m ceiling heights. Stairs lead up to a mezzanine level where there is a fully fitted kitchen with modern appliances and space for a dining table. There is a double bedroom with built-in storage and a modern en-suite shower room. The flat also benefits from access to pretty communal gardens (through separate arrangement).