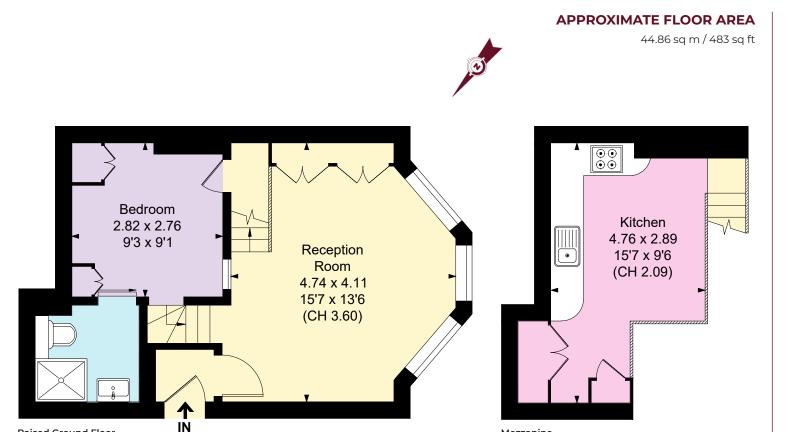

## Accommodation and Amenities

- EXCELLENT CONDITION
- HIGH CEILINGS
- PRIME LOCATION
- COMMUNAL GARDEN ACCESS

The flat is entered into a hallway leading through into a fabulous reception room with wood flooring Bespoke joinery provides excellent storage and there is ample space in which to relax or entertain. Of particular note are the 3.6m ceiling heights. Stairs lead up to a mezzanine level where there is a fully fitted kitchen with modern appliances and space for a dining table. There is a double bedroom with built-in storage and a modern en-suite shower room. The flat also benefits from access to pretty communal gardens (through separate arrangement).

Raised Ground Floor

71 Walton Street, London SW3 2HT Tel: 0207 581 2216 sales@maskells.com lettings@maskells.com

maskells.com

Mezzanine