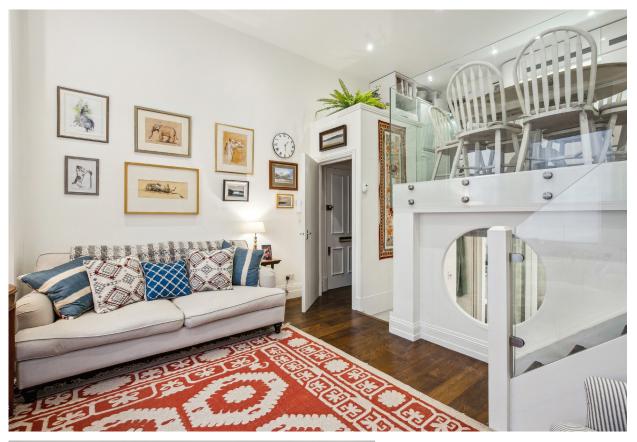

## Accommodation and Amenities

- EXCELLENT CONDITION
- HIGH CEILINGS
- PRIME LOCATION
- COMMUNAL GARDEN ACCESS

The flat is entered into a hallway leading through into a fabulous reception room with wood flooring Bespoke joinery provides excellent storage and there is ample space in which to relax or entertain. Of particular note are the 3.6m ceiling heights. Stairs lead up to a mezzanine level where there is a fully fitted kitchen with modern appliances and space for a dining table. There is a double bedroom with built-in storage and a modern en-suite shower room. The flat also benefits from access to pretty communal gardens (through separate arrangement).