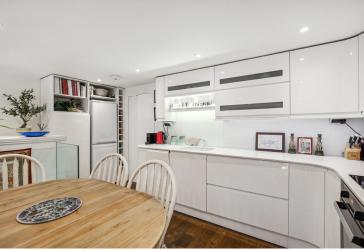

## Accommodation and Amenities

- EXCELLENT CONDITION
- HIGH CEILINGS
- PRIME LOCATION
- COMMUNAL GARDEN ACCESS

The flat is entered into a hallway leading through into a fabulous reception room with wood flooring Bespoke joinery provides excellent storage and there is ample space in which to relax or entertain. Of particular note are the 3.6m ceiling heights. Stairs lead up to a mezzanine level where there is a fully fitted kitchen with modern appliances and space for a dining table. There is a double bedroom with built-in storage and a modern en-suite shower room. The flat also benefits from access to pretty communal gardens (through separate arrangement).