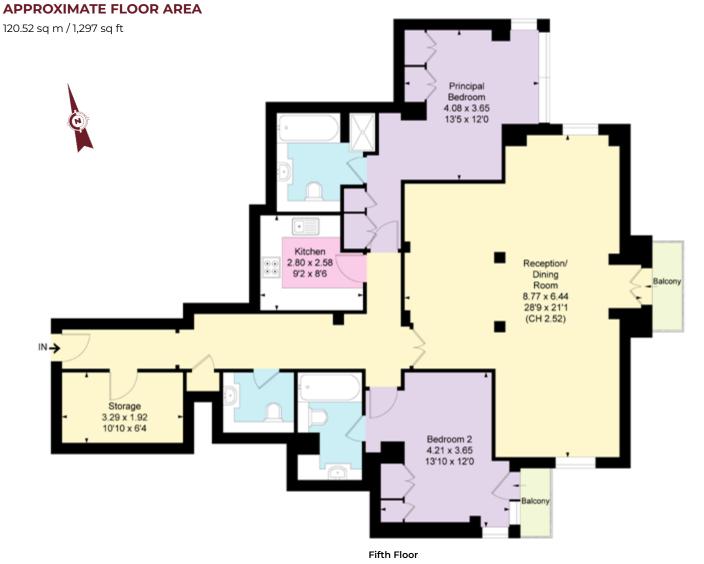

The apartment itself offers a lateral arrangement. Towards the front is an excellent reception room, some 28 ft in width with windows on 3 sides, flooding the room with natural light. There is a separate kitchen with modern appliances. There are two double bedrooms, both with en-suite bathrooms and built-in storage. One bedroom also benefits from a balcony. The flat is completed by a guest cloakroom and a storage area. The flat is very well presented.