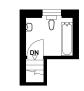

#### **APPROXIMATE FLOOR AREA**

297.8 sq m / 3,206 sq ft excluding Vaults Vaults 10.22 sq m / 110 sq ft Gross Total Area 308 sq m / 3,316 sq ft

**Raised Ground Floor** 

ιÆ

First Floor

PRINCIPAL

BEDROOM

21'1" x 17'9"