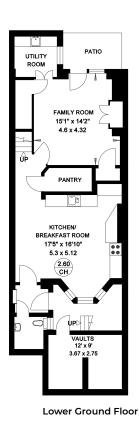

#### **APPROXIMATE FLOOR AREA**

297.8 sq m / 3,206 sq ft excluding Vaults Vaults 10.22 sq m / 110 sq ft Gross Total Area 308 sq m / 3,316 sq ft

**Raised Ground Floor** 

ιÆ

First Floor

PRINCIPAL

BEDROOM

21'1" x 17'9"