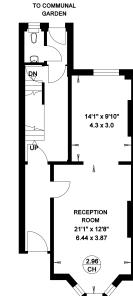

#### **APPROXIMATE FLOOR AREA**

297.8 sq m / 3,206 sq ft excluding Vaults Vaults 10.22 sq m / 110 sq ft Gross Total Area 308 sq m / 3,316 sq ft

**Raised Ground Floor** 

ιÆ

First Floor

PRINCIPAL

BEDROOM

21'1" x 17'9"