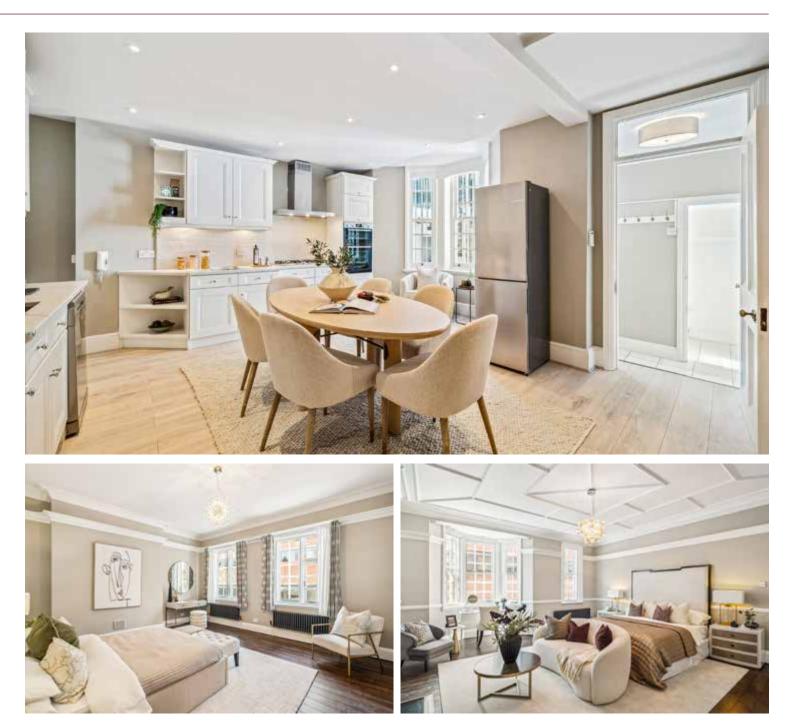

# Accommodation and Amenities

- FIVE BEDROOMS
- THREE RECEPTION ROOMS
- FAMILY HOME
- WONDERFUL PROPORTIONS
- CLOSE TO HOLLAND PARK AND KENSINGTON PALACE GARDENS
- COMMUNAL GARDENS

This fantastic family home is stylishly presented having recently undergone a detailed refurbishment and benefits from a patio and direct access to the wellmaintained communal gardens. The property has a double reception on the ground floor, with a fantastic family room and semi-open plan kitchen on the lower ground floor. There is a wonderful first floor master bedroom suite and then four further double bedrooms with two family bathrooms. The property has a plethora of traditional features and wonderfully high ceilings, giving a sense of grandeur.