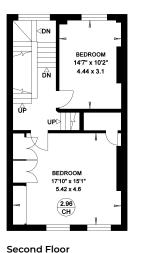

6.42 x 5.4

3.02

CH

Upper Second Floor

BEDROOM 11'6' X 9'5' 3.5 x 2.87 UP DN BEDROOM 17'10' X 15'1" 5.42 x 4.6 (2.55) CH

Third Floor