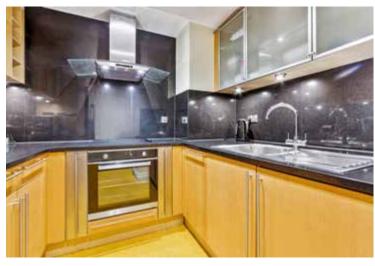

The apartment itself offers a lateral arrangement. Towards the front is an excellent reception room, some 28 ft in width with windows on 3 sides, flooding the room with natural light. There is a separate kitchen with modern appliances. There are two double bedrooms, both with en-suite bathrooms and built-in storage. One bedroom also benefits from a balcony. The flat is completed by a guest cloakroom and a storage area. The flat is very well presented.