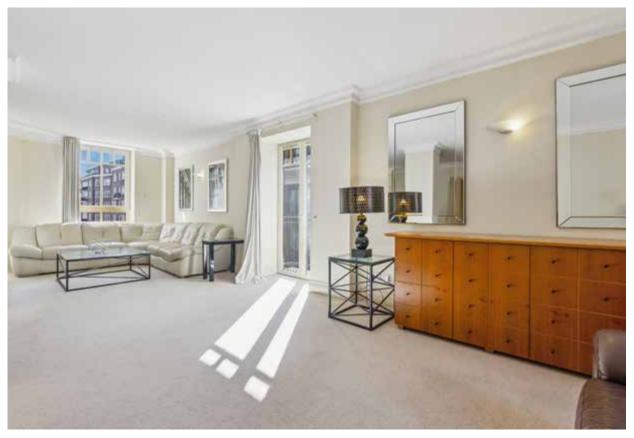

The apartment itself offers a lateral arrangement. Towards the front is an excellent reception room, some 28 ft in width with windows on 3 sides, flooding the room with natural light. There is a separate kitchen with modern appliances. There are two double bedrooms, both with en-suite bathrooms and built-in storage. One bedroom also benefits from a balcony. The flat is completed by a guest cloakroom and a storage area. The flat is very well presented.