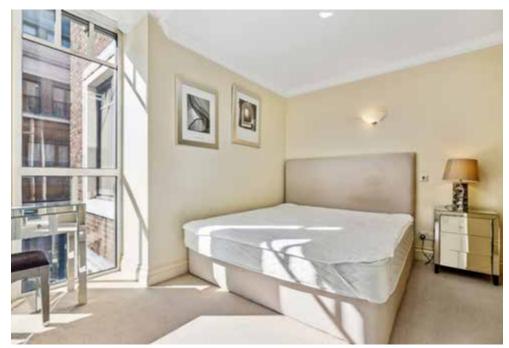

The apartment itself offers a lateral arrangement. Towards the front is an excellent reception room, some 28 ft in width with windows on 3 sides, flooding the room with natural light. There is a separate kitchen with modern appliances. There are two double bedrooms, both with en-suite bathrooms and built-in storage. One bedroom also benefits from a balcony. The flat is completed by a guest cloakroom and a storage area. The flat is very well presented.