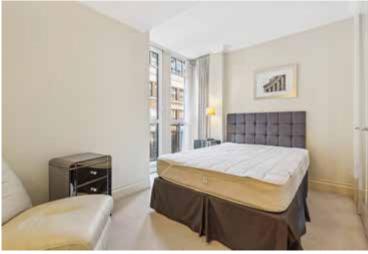

The apartment itself offers a lateral arrangement. Towards the front is an excellent reception room, some 28 ft in width with windows on 3 sides, flooding the room with natural light. There is a separate kitchen with modern appliances. There are two double bedrooms, both with en-suite bathrooms and built-in storage. One bedroom also benefits from a balcony. The flat is completed by a guest cloakroom and a storage area. The flat is very well presented.