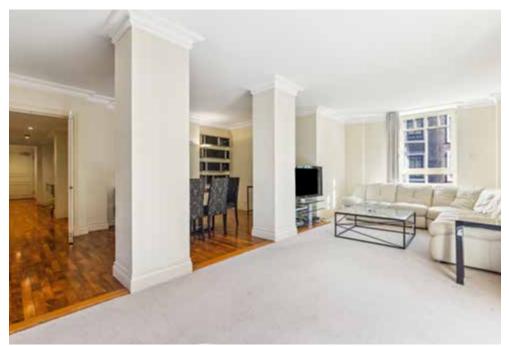

The apartment itself offers a lateral arrangement. Towards the front is an excellent reception room, some 28 ft in width with windows on 3 sides, flooding the room with natural light. There is a separate kitchen with modern appliances. There are two double bedrooms, both with en-suite bathrooms and built-in storage. One bedroom also benefits from a balcony. The flat is completed by a guest cloakroom and a storage area. The flat is very well presented.