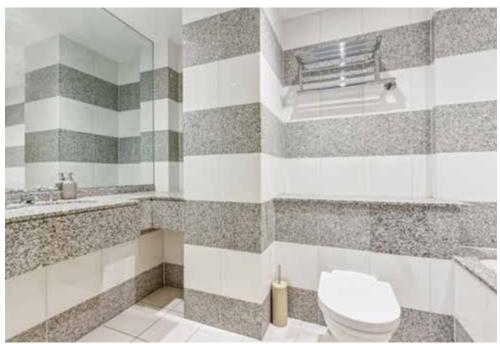

The apartment itself offers a lateral arrangement. Towards the front is an excellent reception room, some 28 ft in width with windows on 3 sides, flooding the room with natural light. There is a separate kitchen with modern appliances. There are two double bedrooms, both with en-suite bathrooms and built-in storage. One bedroom also benefits from a balcony. The flat is completed by a guest cloakroom and a storage area. The flat is very well presented.