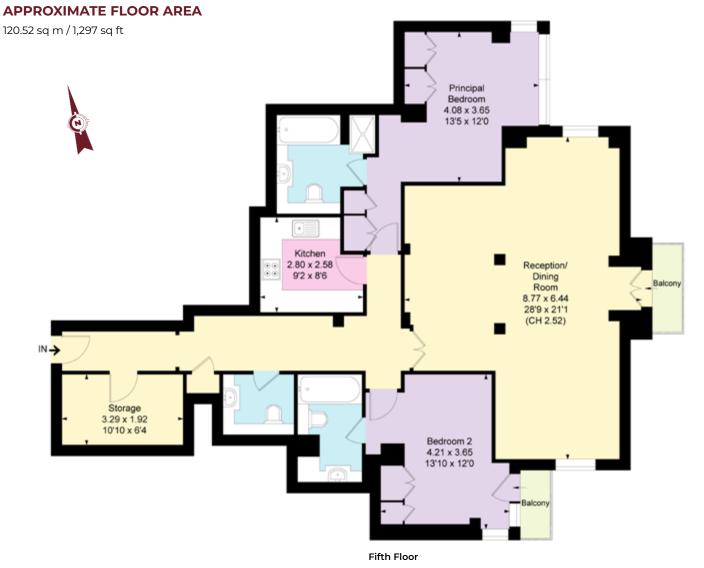

The apartment itself offers a lateral arrangement. Towards the front is an excellent reception room, some 28 ft in width with windows on 3 sides, flooding the room with natural light. There is a separate kitchen with modern appliances. There are two double bedrooms, both with en-suite bathrooms and built-in storage. One bedroom also benefits from a balcony. The flat is completed by a guest cloakroom and a storage area. The flat is very well presented.