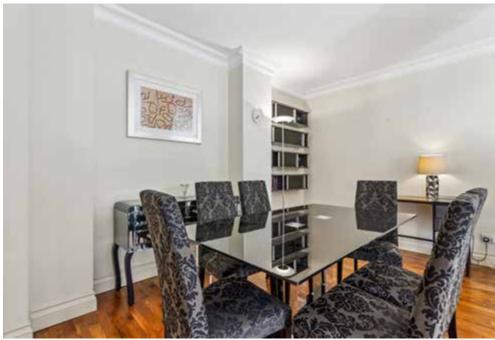

The apartment itself offers a lateral arrangement. Towards the front is an excellent reception room, some 28 ft in width with windows on 3 sides, flooding the room with natural light. There is a separate kitchen with modern appliances. There are two double bedrooms, both with en-suite bathrooms and built-in storage. One bedroom also benefits from a balcony. The flat is completed by a guest cloakroom and a storage area. The flat is very well presented.