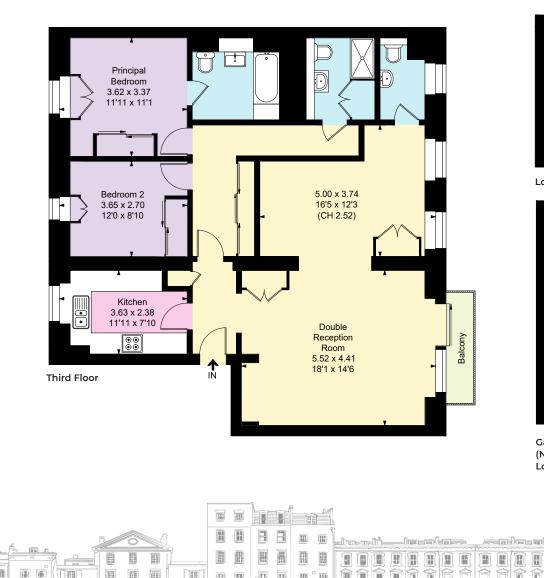

## Accommodation and Amenities

- LATERAL LAYOUT
- SECURE PARKING
- PORTER
- COMMUNAL GARDENS
- SINGLE LOCK UP GARAGE
- BASEMENT STORAGE UNIT

A central hallway provides access to all principal rooms. To the right is a double reception room with sliding doors leading out onto a balcony, overlooking the communal gardens of Hans Place, to which the flat has access. This room is west facing and is flooded with natural light. Opposite, there is a fully fitted kitchen. There are two bedrooms and two bathrooms (one en-suite) and a separate guest cloakroom. The flat benefits from a lock up garage accessed via Pavilion Road to the rear, and a good storage unit in the basement. The building also benefits from a porter.

## APPROXIMATE FLOOR AREA

102.50 sq m / 1,103 sq ft (Excluding Garage & Storage) Garage 14 sq m / 151 sq ft Storage 7 sq m / 75 sq ft

Lower Ground Floor

Garage (Not Shown In Actual Location/orientation)