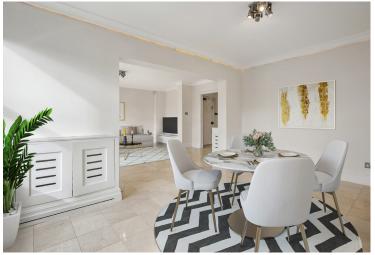

## Accommodation and Amenities

- LATERAL LAYOUT
- SECURE PARKING
- PORTER
- COMMUNAL GARDENS
- SINGLE LOCK UP GARAGE
- BASEMENT STORAGE UNIT

A central hallway provides access to all principal rooms. To the right is a double reception room with sliding doors leading out onto a balcony, overlooking the communal gardens of Hans Place, to which the flat has access. This room is west facing and is flooded with natural light. Opposite, there is a fully fitted kitchen. There are two bedrooms and two bathrooms (one en-suite) and a separate guest cloakroom. The flat benefits from a lock up garage accessed via Pavilion Road to the rear, and a good storage unit in the basement. The building also benefits from a porter.