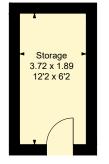

## APPROXIMATE FLOOR AREA

102.50 sq m / 1,103 sq ft (Excluding Garage & Storage) Garage 14 sq m / 151 sq ft Storage 7 sq m / 75 sq ft

Lower Ground Floor

Garage (Not Shown In Actual Location/orientation)