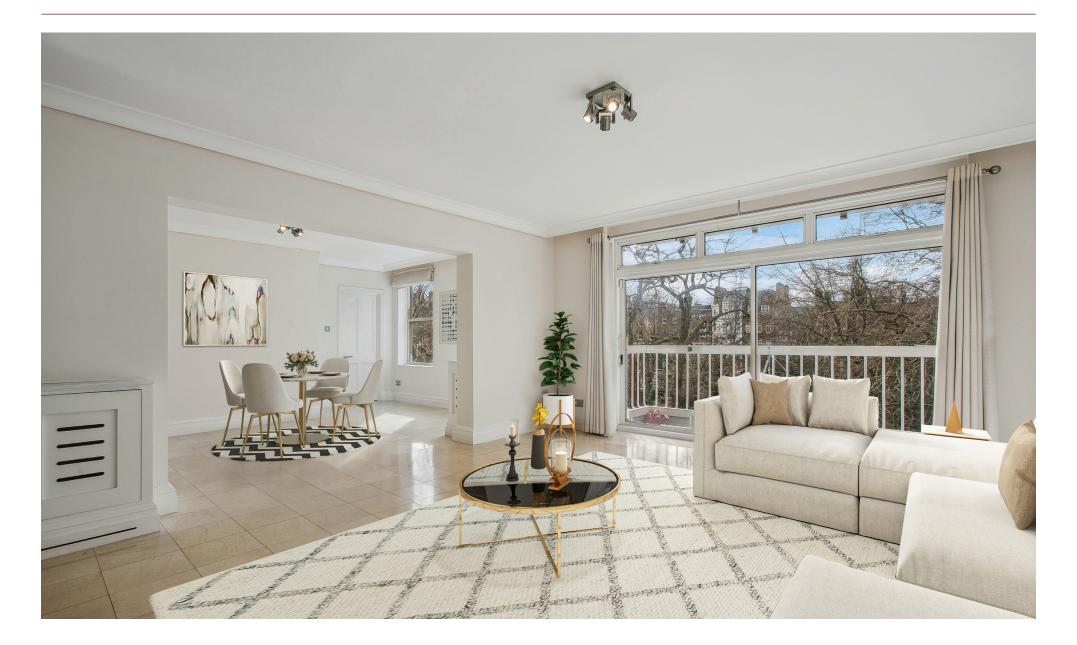

## Accommodation and Amenities

- LATERAL LAYOUT
- SECURE PARKING
- PORTER
- COMMUNAL GARDENS
- SINGLE LOCK UP GARAGE
- BASEMENT STORAGE UNIT

A central hallway provides access to all principal rooms. To the right is a double reception room with sliding doors leading out onto a balcony, overlooking the communal gardens of Hans Place, to which the flat has access. This room is west facing and is flooded with natural light. Opposite, there is a fully fitted kitchen. There are two bedrooms and two bathrooms (one en-suite) and a separate guest cloakroom. The flat benefits from a lock up garage accessed via Pavilion Road to the rear, and a good storage unit in the basement. The building also benefits from a porter.