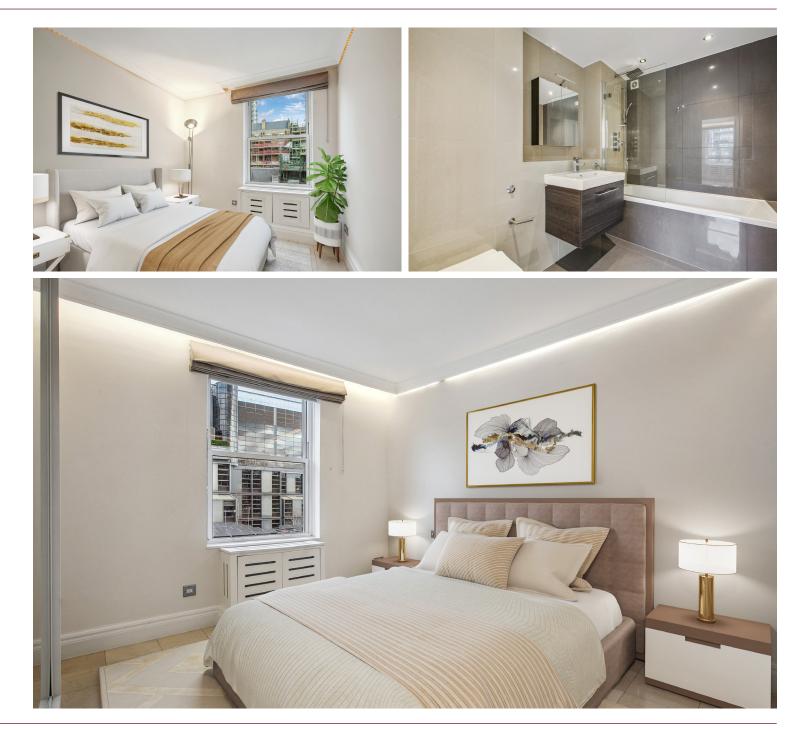

## Accommodation and Amenities

- LATERAL LAYOUT
- SECURE PARKING
- PORTER
- COMMUNAL GARDENS
- SINGLE LOCK UP GARAGE
- BASEMENT STORAGE UNIT

A central hallway provides access to all principal rooms. To the right is a double reception room with sliding doors leading out onto a balcony, overlooking the communal gardens of Hans Place, to which the flat has access. This room is west facing and is flooded with natural light. Opposite, there is a fully fitted kitchen. There are two bedrooms and two bathrooms (one en-suite) and a separate guest cloakroom. The flat benefits from a lock up garage accessed via Pavilion Road to the rear, and a good storage unit in the basement. The building also benefits from a porter.