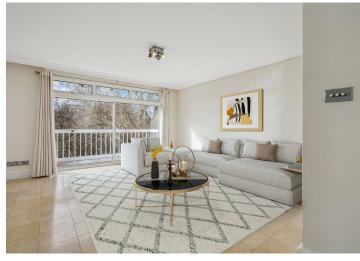

## Accommodation and Amenities

- LATERAL LAYOUT
- SECURE PARKING
- PORTER
- COMMUNAL GARDENS
- SINGLE LOCK UP GARAGE
- BASEMENT STORAGE UNIT

A central hallway provides access to all principal rooms. To the right is a double reception room with sliding doors leading out onto a balcony, overlooking the communal gardens of Hans Place, to which the flat has access. This room is west facing and is flooded with natural light. Opposite, there is a fully fitted kitchen. There are two bedrooms and two bathrooms (one en-suite) and a separate guest cloakroom. The flat benefits from a lock up garage accessed via Pavilion Road to the rear, and a good storage unit in the basement. The building also benefits from a porter.