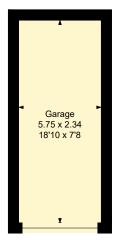

## APPROXIMATE FLOOR AREA

102.50 sq m / 1,103 sq ft (Excluding Garage & Storage) Garage 14 sq m / 151 sq ft Storage 7 sq m / 75 sq ft

Lower Ground Floor

Garage (Not Shown In Actual Location/orientation)