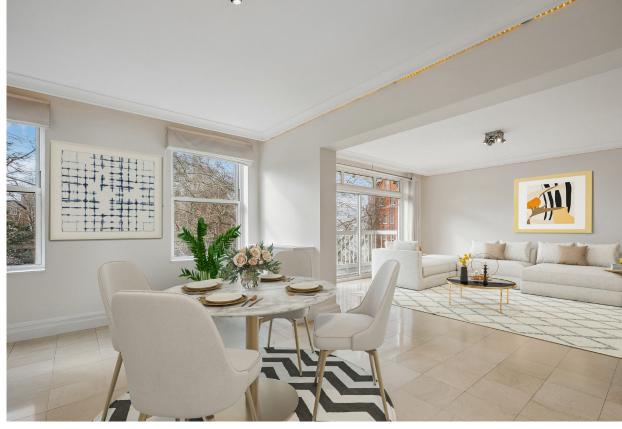

## Accommodation and Amenities

- LATERAL LAYOUT
- SECURE PARKING
- PORTER
- COMMUNAL GARDENS
- SINGLE LOCK UP GARAGE
- BASEMENT STORAGE UNIT

A central hallway provides access to all principal rooms. To the right is a double reception room with sliding doors leading out onto a balcony, overlooking the communal gardens of Hans Place, to which the flat has access. This room is west facing and is flooded with natural light. Opposite, there is a fully fitted kitchen. There are two bedrooms and two bathrooms (one en-suite) and a separate guest cloakroom. The flat benefits from a lock up garage accessed via Pavilion Road to the rear, and a good storage unit in the basement. The building also benefits from a porter.