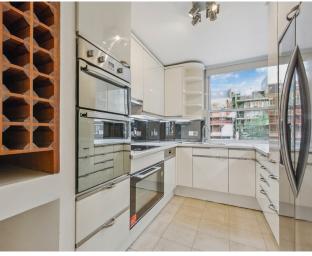

## Accommodation and Amenities

- LATERAL LAYOUT
- SECURE PARKING
- PORTER
- COMMUNAL GARDENS
- SINGLE LOCK UP GARAGE
- BASEMENT STORAGE UNIT

A central hallway provides access to all principal rooms. To the right is a double reception room with sliding doors leading out onto a balcony, overlooking the communal gardens of Hans Place, to which the flat has access. This room is west facing and is flooded with natural light. Opposite, there is a fully fitted kitchen. There are two bedrooms and two bathrooms (one en-suite) and a separate guest cloakroom. The flat benefits from a lock up garage accessed via Pavilion Road to the rear, and a good storage unit in the basement. The building also benefits from a porter.