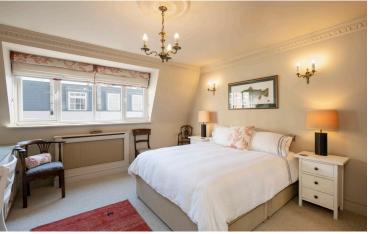

On the first floor, there are two double bedrooms. The front facing bedroom offers built-in storage and an en-suite bathroom. The rear bedroom also has built-in storage and has double doors leading out onto a terrace. On the second floor, there is another good double bedroom towards the front with storage and an en-suite bathroom. The house is completed by a smaller bedroom towards the rear which could also be used as a nursery or office. Doors lead out onto another small terrace.