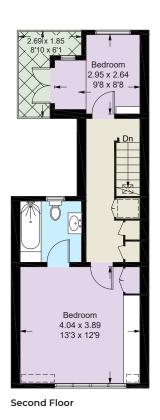

On the first floor, there are two double bedrooms. The front facing bedroom offers built-in storage and an en-suite bathroom. The rear bedroom also has built-in storage and has double doors leading out onto a terrace. On the second floor, there is another good double bedroom towards the front with storage and an en-suite bathroom. The house is completed by a smaller bedroom towards the rear which could also be used as a nursery or office. Doors lead out onto another small terrace.

## **APPROXIMATE FLOOR AREA**

 $142.8 \ sq\ m\ /\ 1,537\ sq\ ft$  Including Limited Use Area 2.5 sq m / 27 sq ft

= Reduced head height below 1.5m

Terrace

<2.62 x 1.70

8'7 x 5'7

Bedroom

3.96 x 2.72

13'0 x 8'11

Principal Bedroom

4.95 x 4.01

16'3 x 13'2

First Floor

0

**TERMS** 

**Asking Price** £2,300,000