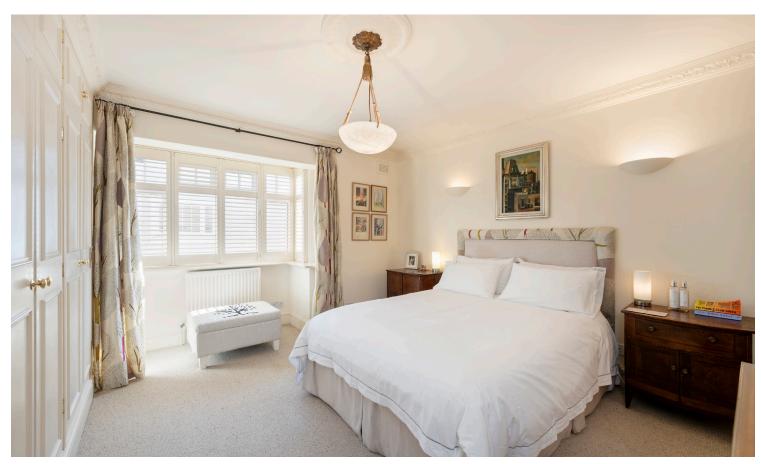

On the first floor, there are two double bedrooms. The front facing bedroom offers built-in storage and an en-suite bathroom. The rear bedroom also has built-in storage and has double doors leading out onto a terrace. On the second floor, there is another good double bedroom towards the front with storage and an en-suite bathroom. The house is completed by a smaller bedroom towards the rear which could also be used as a nursery or office. Doors lead out onto another small terrace.

13'0 x 8'11

Principal Bedroom

4.95 x 4.01

16'3 x 13'2

First Floor

0

**TERMS** 

**Asking Price** £2,300,000