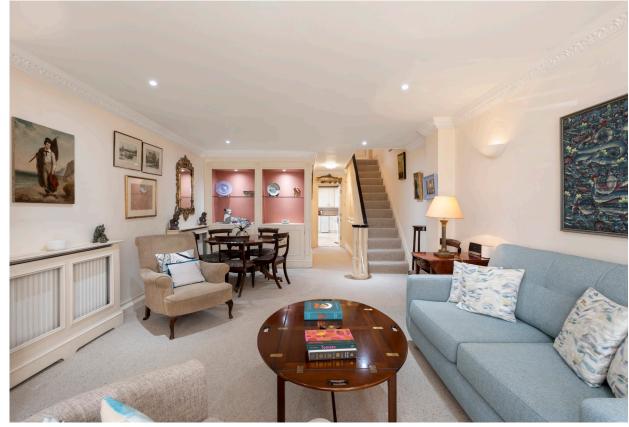

## Accommodation and Amenities

- FREEHOLD HOUSE
- EXCELLENT LOCATION
- NON BASEMENT
- WELL MAINTAINED

The house is entered on the ground floor into a large reception room with excellent space for a seating area and a large dining table.

## Kitchen / Dining Room 5.56 x 4.01 18'3 x 13'2 Reception Room 6.63 x 3.99 21'9 x 13'1 (CH=7'9/2.36)

**Ground Floor** 