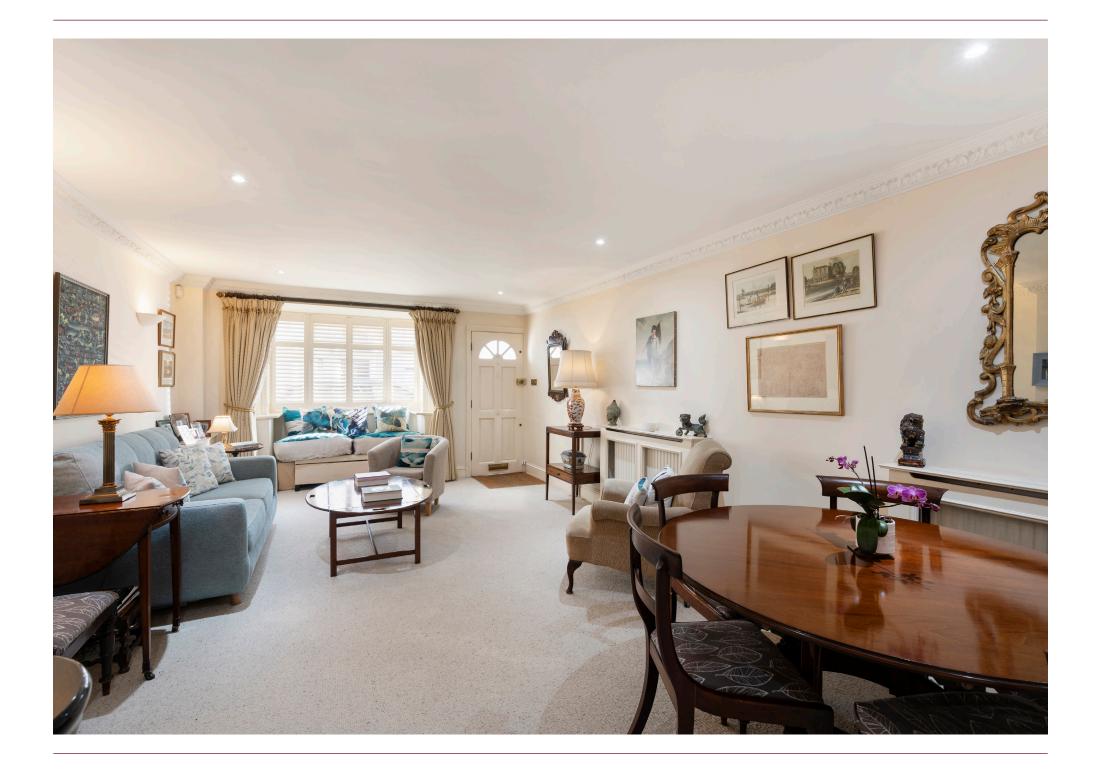

## Accommodation and Amenities

- FREEHOLD HOUSE
- EXCELLENT LOCATION
- NON BASEMENT
- WELL MAINTAINED

The house is entered on the ground floor into a large reception room with excellent space for a seating area and a large dining table.

## Kitchen / Dining Room 5.56 x 4.01 18'3 x 13'2 Reception Room 6.63 x 3.99 21'9 x 13'1 (CH=7'9/2.36)

**Ground Floor** 