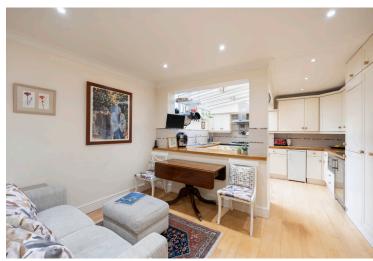

Centrally located, there is a guest cloakroom with a shower and good under-stairs storage. Towards the rear, there is a fully fitted kitchen which has been opened up and there is space for informal dining. There is a lightwell meaning that this is a very bright room.