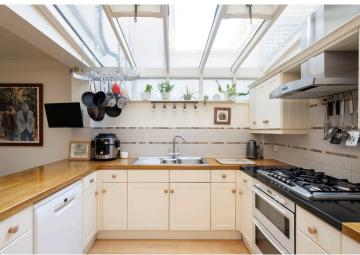

Centrally located, there is a guest cloakroom with a shower and good under-stairs storage. Towards the rear, there is a fully fitted kitchen which has been opened up and there is space for informal dining. There is a lightwell meaning that this is a very bright room.

## Kitchen / Dining Room 5.56 x 4.01 18'3 x 13'2 Reception Room 6.63 x 3.99 21'9 x 13'1 (CH=7'9/2.36)

**Ground Floor** 