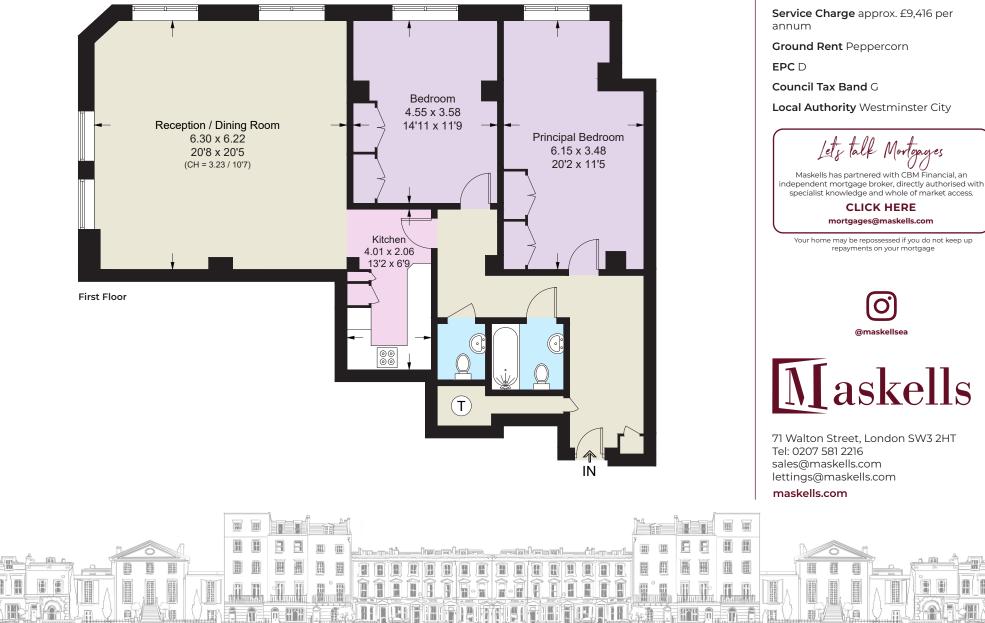

## Accommodation and Amenities

- LATERAL APARTMENT
- PORTER
- LIFT
- EXCELLENT LOCATION

The flat is entered into a generous hallway which provides a lovely sense of arrival. The main feature of the flat is a fantastic reception room measuring approximately 20' x 20'. This room has a double aspect with windows on the South and West sides, flooding the room with natural light. There is ample space for a reception area and a large dining table. This is the perfect room in which to relax or entertain. Adjacent is a fully fitted kitchen which is ideally situated. Towards the front are two very spacious double bedrooms, both of an excellent size, with good light and built-in storage. There is also a bathroom and a separate guest cloakroom.

## **APPROXIMATE FLOOR AREA**

108.8 sq m / 1,171 sq ft Including Limited Use Area 2.3 sq m / 25 sq ft

**TERMS** 

Asking Price £1,750,000

Tenure Leasehold with a share of freehold

Service Charge approx. £9,416 per

Ground Rent Peppercorn

Council Tax Band G

Local Authority Westminster City

O @maskellsea

Norlogages