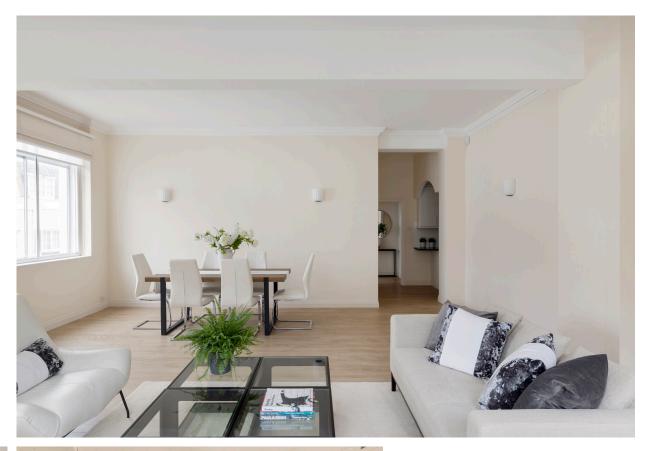

## Accommodation and Amenities

- LATERAL APARTMENT
- PORTER
- LIFT
- EXCELLENT LOCATION

The flat is entered into a generous hallway which provides a lovely sense of arrival. The main feature of the flat is a fantastic reception room measuring approximately 20' x 20'. This room has a double aspect with windows on the South and West sides, flooding the room with natural light. There is ample space for a reception area and a large dining table. This is the perfect room in which to relax or entertain. Adjacent is a fully fitted kitchen which is ideally situated. Towards the front are two very spacious double bedrooms, both of an excellent size, with good light and built-in storage. There is also a bathroom and a separate guest cloakroom.