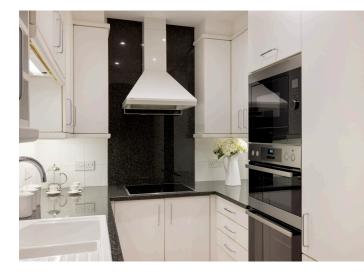

## Accommodation and Amenities

- LATERAL APARTMENT
- PORTER
- LIFT
- EXCELLENT LOCATION

The flat is entered into a generous hallway which provides a lovely sense of arrival. The main feature of the flat is a fantastic reception room measuring approximately 20' x 20'. This room has a double aspect with windows on the South and West sides, flooding the room with natural light. There is ample space for a reception area and a large dining table. This is the perfect room in which to relax or entertain. Adjacent is a fully fitted kitchen which is ideally situated. Towards the front are two very spacious double bedrooms, both of an excellent size, with good light and built-in storage. There is also a bathroom and a separate guest cloakroom.