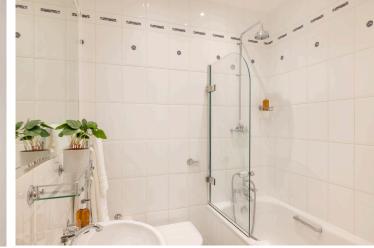

## Accommodation and Amenities

- LATERAL APARTMENT
- PORTER
- LIFT
- EXCELLENT LOCATION

The flat is entered into a generous hallway which provides a lovely sense of arrival. The main feature of the flat is a fantastic reception room measuring approximately 20' x 20'. This room has a double aspect with windows on the South and West sides, flooding the room with natural light. There is ample space for a reception area and a large dining table. This is the perfect room in which to relax or entertain. Adjacent is a fully fitted kitchen which is ideally situated. Towards the front are two very spacious double bedrooms, both of an excellent size, with good light and built-in storage. There is also a bathroom and a separate guest cloakroom.