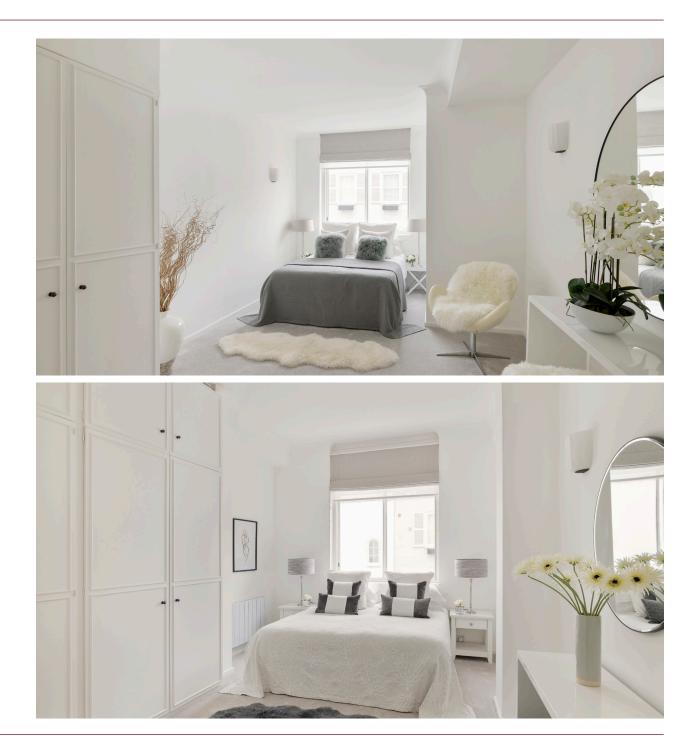

## Accommodation and Amenities

- LATERAL APARTMENT
- PORTER
- LIFT
- EXCELLENT LOCATION

The flat is entered into a generous hallway which provides a lovely sense of arrival. The main feature of the flat is a fantastic reception room measuring approximately 20' x 20'. This room has a double aspect with windows on the South and West sides, flooding the room with natural light. There is ample space for a reception area and a large dining table. This is the perfect room in which to relax or entertain. Adjacent is a fully fitted kitchen which is ideally situated. Towards the front are two very spacious double bedrooms, both of an excellent size, with good light and built-in storage. There is also a bathroom and a separate guest cloakroom.