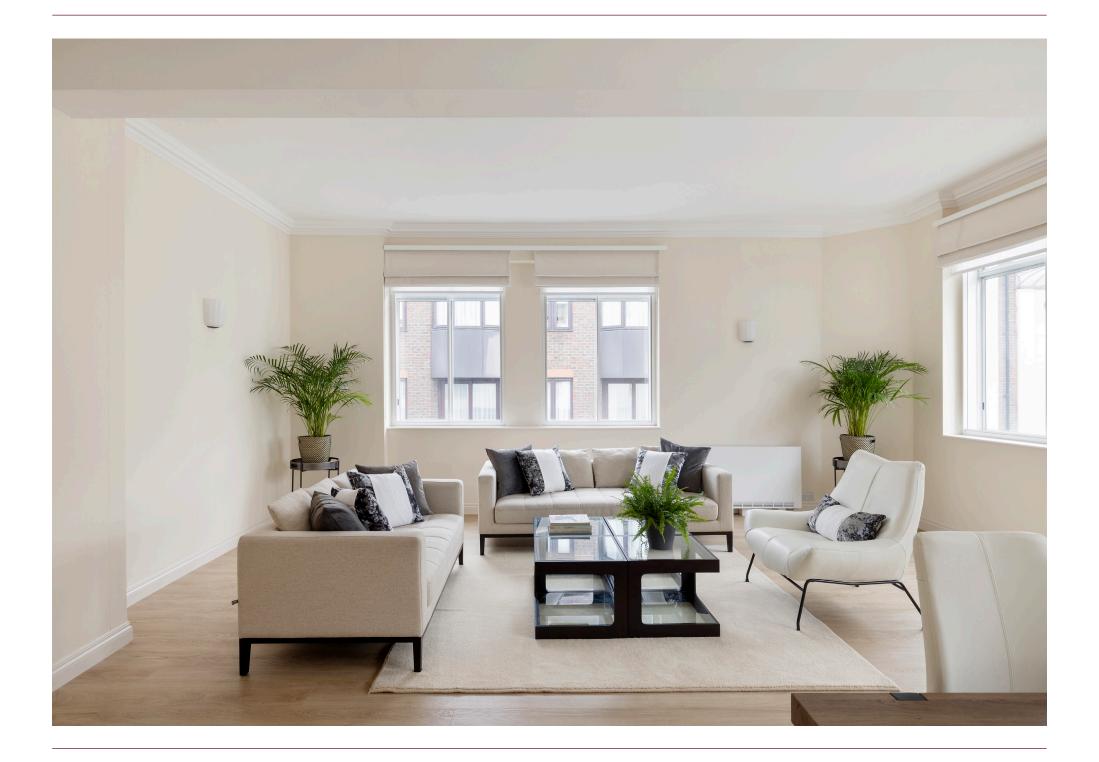

## Accommodation and Amenities

- LATERAL APARTMENT
- PORTER
- LIFT
- EXCELLENT LOCATION

The flat is entered into a generous hallway which provides a lovely sense of arrival. The main feature of the flat is a fantastic reception room measuring approximately 20' x 20'. This room has a double aspect with windows on the South and West sides, flooding the room with natural light. There is ample space for a reception area and a large dining table. This is the perfect room in which to relax or entertain. Adjacent is a fully fitted kitchen which is ideally situated. Towards the front are two very spacious double bedrooms, both of an excellent size, with good light and built-in storage. There is also a bathroom and a separate guest cloakroom.