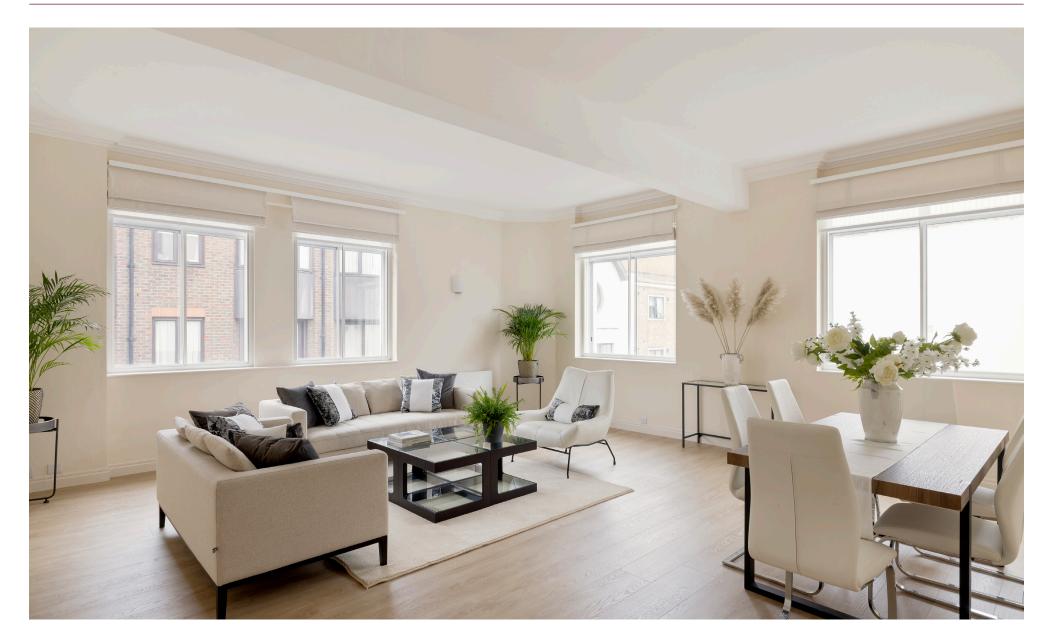

## Accommodation and Amenities

- LATERAL APARTMENT
- PORTER
- LIFT
- EXCELLENT LOCATION

The flat is entered into a generous hallway which provides a lovely sense of arrival. The main feature of the flat is a fantastic reception room measuring approximately 20' x 20'. This room has a double aspect with windows on the South and West sides, flooding the room with natural light. There is ample space for a reception area and a large dining table. This is the perfect room in which to relax or entertain. Adjacent is a fully fitted kitchen which is ideally situated. Towards the front are two very spacious double bedrooms, both of an excellent size, with good light and built-in storage. There is also a bathroom and a separate guest cloakroom.