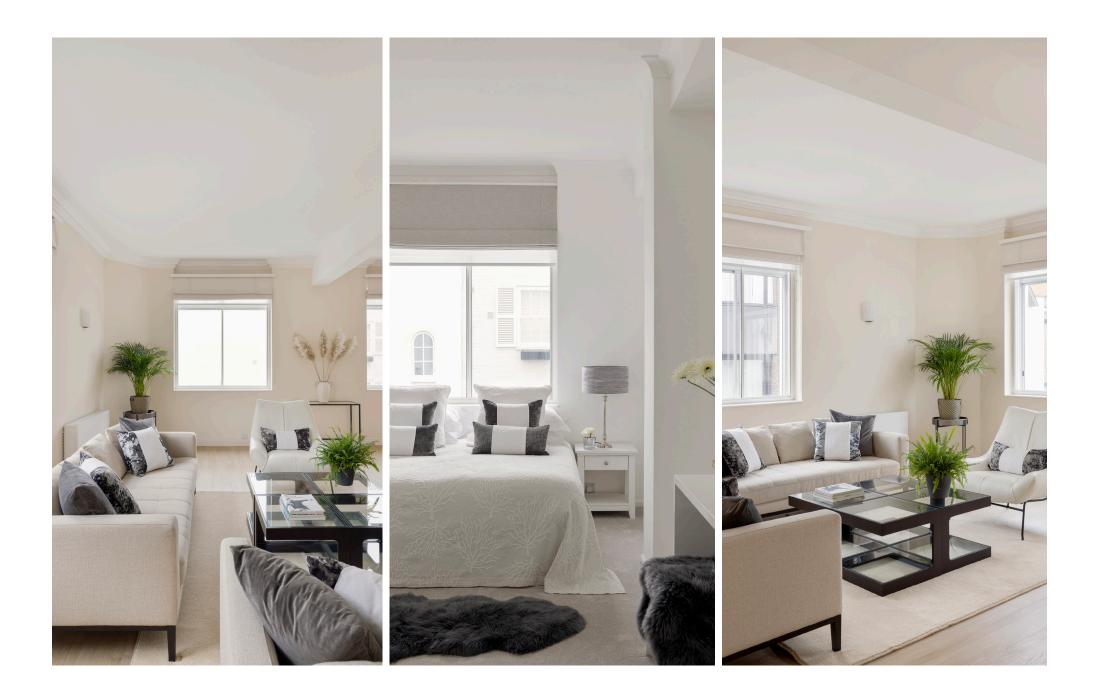

## Accommodation and Amenities

- LATERAL APARTMENT
- PORTER
- LIFT
- EXCELLENT LOCATION

The flat is entered into a generous hallway which provides a lovely sense of arrival. The main feature of the flat is a fantastic reception room measuring approximately 20' x 20'. This room has a double aspect with windows on the South and West sides, flooding the room with natural light. There is ample space for a reception area and a large dining table. This is the perfect room in which to relax or entertain. Adjacent is a fully fitted kitchen which is ideally situated. Towards the front are two very spacious double bedrooms, both of an excellent size, with good light and built-in storage. There is also a bathroom and a separate guest cloakroom.