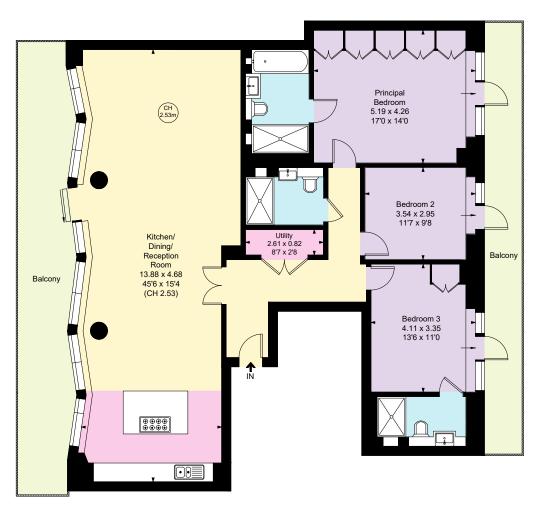

obes, a stunning en-suite bathroom and additional benefits such as ceiling speakers and direct access to the other roof terrace. There are two further bedrooms (one en-suite) with plenty of space for storage whilst both also benefit from direct access to the roof terrace.

Lancaster House is a modern and secure building with a 24-hour concierge team, a communal garden and an on-site resident's gym. Located just 160 meters from Hammersmith Station (District, Circle, Piccadilly and Hammersmith and City tube lines) the building is ideally placed for swift access into central London. Hammersmith Broadway boasts a variety of local shops, restaurants and the well-known Westfield shopping centre is just a short tube journey away.







## **APPROXIMATE FLOOR AREA**

148.36 sq m / 1,597 sq ft





Tenth Floor

## **TERMS**

Asking Price £1,750,000

Tenure Leasehold - 988 years remaining

**Service Charge** Approx £8,448 per annum

Ground Rent £375 per annum

**EPC** C

Council Tax Band H

**Local Authority** Hammersmith and Fulham



Maskells has partnered with CBM Financial, an independent mortgage broker, directly authorised with specialist knowledge and whole of market access.

**CLICK HERE** 

mortgages@maskells.com

Your home may be repossessed if you do not keep up repayments on your mortgage





105 Kensington Church Street, London W8 7LN Tel: 0207 887 2532 sales@maskells.com lettings@maskells.com