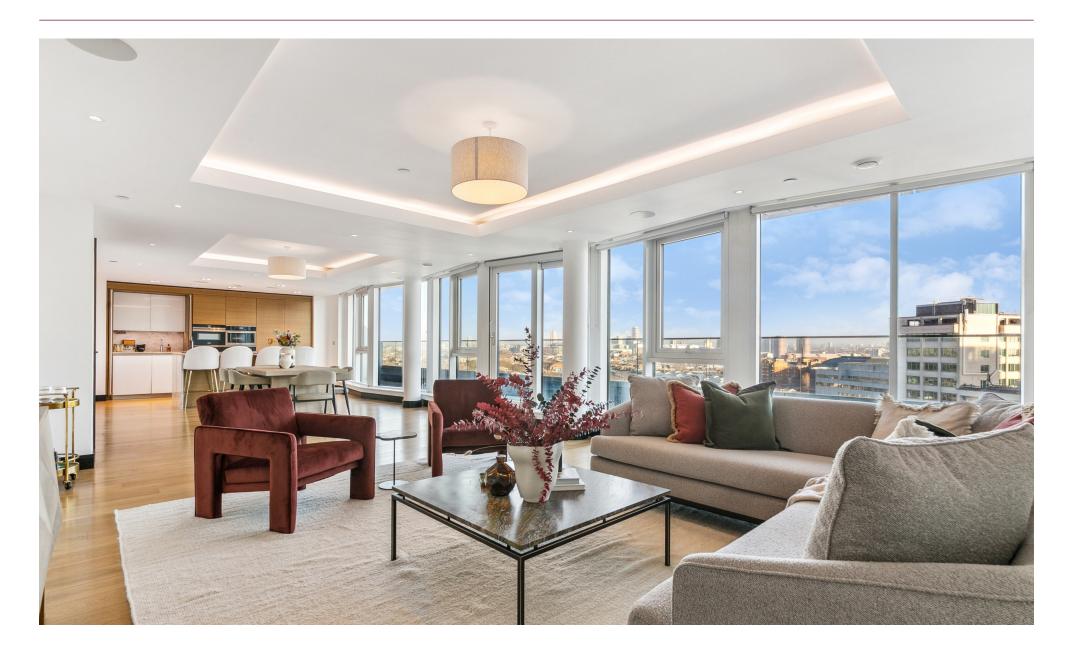

## Accommodation and Amenities

- STUNNING 45-FOOT RECEPTION ROOM
- PENTHOUSE
- TWO TERRACES
- MODERN INTERIOR

Upon entering the apartment, you are welcomed by a spacious hallway leading into the huge 45-foot, open plan kitchen, dining room and reception area. The kitchen has been renovated to a high standard with fitted appliances from Miele and a central island and breakfast bar. There is space for a large dining room table and the reception area provides ample space for entertaining, along with a large roof terrace to enjoy during the summer months.

The principal bedroom has floor to ceiling built-in wardrobes, a stunning en-suite bathroom and additional benefits such as ceiling speakers and direct access to the other roof terrace. There are two further bedrooms (one en-suite) with plenty of space for storage whilst both also benefit from direct access to the roof terrace.