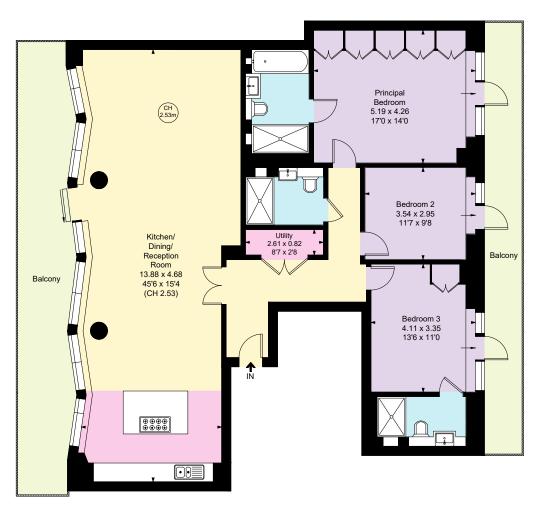

obes, a stunning en-suite bathroom and additional benefits such as ceiling speakers and direct access to the other roof terrace. There are two further bedrooms (one en-suite) with plenty of space for storage whilst both also benefit from direct access to the roof terrace.

Lancaster House is a modern and secure building with a 24-hour concierge team, a communal garden and an on-site resident's gym. Located just 160 meters from Hammersmith Station (District, Circle, Piccadilly and Hammersmith and City tube lines) the building is ideally placed for swift access into central London. Hammersmith Broadway boasts a variety of local shops, restaurants and the well-known Westfield shopping centre is just a short tube journey away.







## **APPROXIMATE FLOOR AREA**

148.36 sq m / 1,597 sq ft





Tenth Floor

## **TERMS**

Asking Price £1,850,000

Tenure Leasehold - 988 years remaining

Service Charge Approx £8,448 per annum

**Ground Rent** £375 per annum

**EPC** C

Council Tax Band H

**Local Authority** Hammersmith and Fulham



Maskells has partnered with CBM Financial, an independent mortgage broker, directly authorised with specialist knowledge and whole of market access.

**CLICK HERE** 

mortgages@maskells.com

Your home may be repossessed if you do not keep up repayments on your mortgage



@maskellsea

## Maskells

105 Kensington Church Street, London W8 7LN Tel: 0207 887 2532 sales@maskells.com lettings@maskells.com