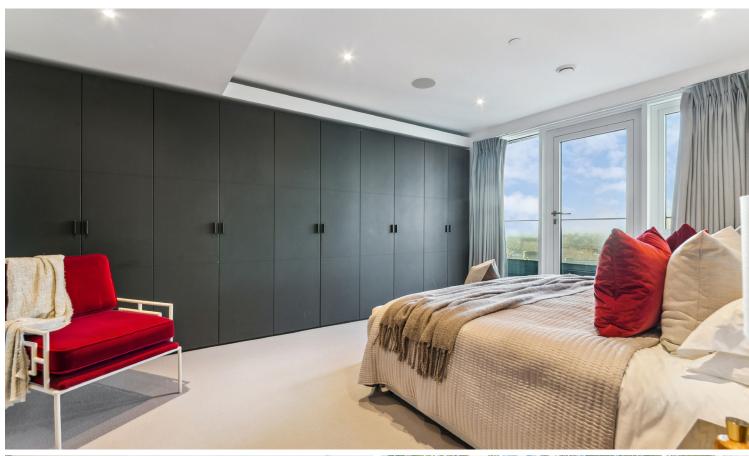

## Accommodation and Amenities

- STUNNING 45-FOOT RECEPTION ROOM
- PENTHOUSE
- TWO TERRACES
- MODERN INTERIOR

Upon entering the apartment, you are welcomed by a spacious hallway leading into the huge 45-foot, open plan kitchen, dining room and reception area. The kitchen has been renovated to a high standard with fitted appliances from Miele and a central island and breakfast bar. There is space for a large dining room table and the reception area provides ample space for entertaining, along with a large roof terrace to enjoy during the summer months.

The principal bedroom has floor to ceiling built-in wardrobes, a stunning en-suite bathroom and additional benefits such as ceiling speakers and direct access to the other roof terrace. There are two further bedrooms (one en-suite) with plenty of space for storage whilst both also benefit from direct access to the roof terrace.