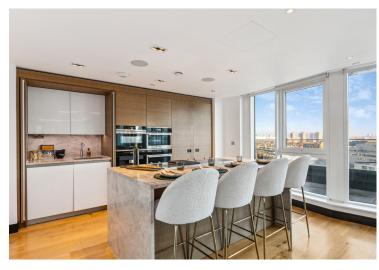

## Accommodation and Amenities

- STUNNING 45-FOOT RECEPTION ROOM
- PENTHOUSE
- TWO TERRACES
- MODERN INTERIOR

Upon entering the apartment, you are welcomed by a spacious hallway leading into the huge 45-foot, open plan kitchen, dining room and reception area. The kitchen has been renovated to a high standard with fitted appliances from Miele and a central island and breakfast bar. There is space for a large dining room table and the reception area provides ample space for entertaining, along with a large roof terrace to enjoy during the summer months.