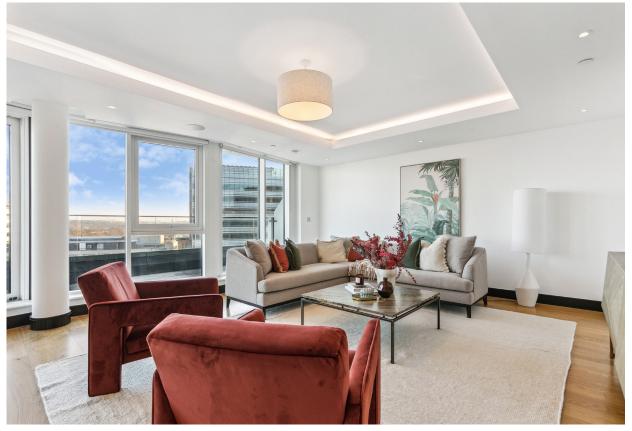

## Accommodation and Amenities

- STUNNING 45-FOOT RECEPTION ROOM
- PENTHOUSE
- TWO TERRACES
- MODERN INTERIOR

Upon entering the apartment, you are welcomed by a spacious hallway leading into the huge 45-foot, open plan kitchen, dining room and reception area. The kitchen has been renovated to a high standard with fitted appliances from Miele and a central island and breakfast bar. There is space for a large dining room table and the reception area provides ample space for entertaining, along with a large roof terrace to enjoy during the summer months.

The principal bedroom has floor to ceiling built-in wardrobes, a stunning en-suite bathroom and additional benefits such as ceiling speakers and direct access to the other roof terrace. There are two further bedrooms (one en-suite) with plenty of space for storage whilst both also benefit from direct access to the roof terrace.