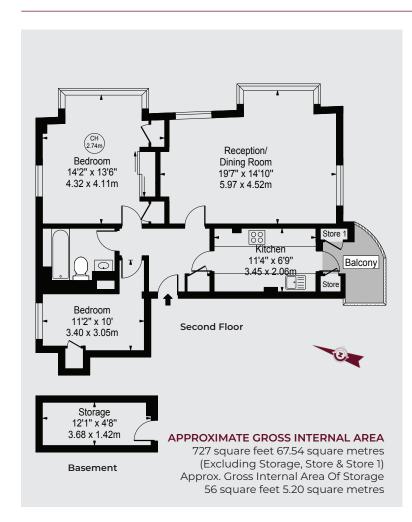

## ACCOMMODATION AND AMENITIES

- TWO BEDROOMS: SPECIOUS AND WELL-LIT
- LOCATION: SITUATED IN A POPULAR BLACK WITHIN MARYLEBONE VILLAGE
- SECOND FLOOR: ELEVATED POSITION OFFERING A QUIETER LIVING ENVIRONMENT
- NATURAL LIGHT: THE FLAT BENEFITS FROM LARGE WINDOWS ENSURING AMPLE NATURAL LIGHT
- PROXIMITY: CLOSE TO MARYLEBONE HIGH STREET, PROVIDING ACCESS TO A VARIETY OF SHOPS, RESTAURANT AND AMENITIES
- OUTSIDE SPACE: SOUTH FACING BALCONY

## **TERMS**

Asking Price £400,000

**Tenure** Leasehold, expiring on 3 April 2036 **Service Charge** Approx £4,500 per annum **Ground Rent** £50 rising to £75

**EPC** C

**Council Tax Band** F **Local Authority** Westminster City