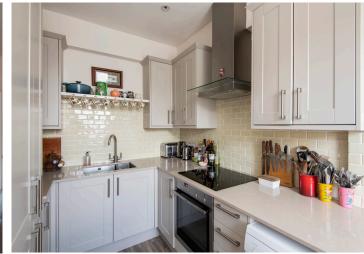

## Accommodation and Amenities

- IMMACULATELY PRESENTED 2 BEDROOM 2 BATHROOM FLAT
- 8 SOUTH FACING WINDOWS ALL WITH LOVELY VIEWS OVER CORNWALL GARDENS
- LATERAL ARRANGEMENT
- FOURTH FLOOR WITH A LIFT

Offering 8 south facing windows, this immaculately presented and well-proportioned flat has been sympathetically designed to create a traditional feel perfectly balanced with modern tastes. To the front of the flat is a wonderful double aspect open plan reception room and dining room. There are 4 windows which pulls natural light most pleasingly through the apartment. A fireplace on one side of the room provides an excellent focal point. There is a well-formed kitchen adjacent to the Reception / Dining Room, which has been meticulously thought-out and made even more charming by the semi-circular alcove allowing for a breakfast bar.