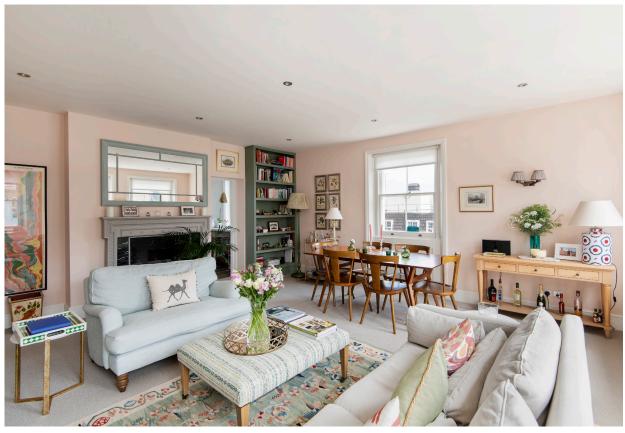

## Accommodation and Amenities

- IMMACULATELY PRESENTED 2 BEDROOM 2 BATHROOM FLAT
- 8 SOUTH FACING WINDOWS ALL WITH LOVELY VIEWS OVER CORNWALL GARDENS
- LATERAL ARRANGEMENT
- FOURTH FLOOR WITH A LIFT

Offering 8 south facing windows, this immaculately presented and well-proportioned flat has been sympathetically designed to create a traditional feel perfectly balanced with modern tastes. To the front of the flat is a wonderful double aspect open plan reception room and dining room. There are 4 windows which pulls natural light most pleasingly through the apartment. A fireplace on one side of the room provides an excellent focal point. There is a well-formed kitchen adjacent to the Reception / Dining Room, which has been meticulously thought-out and made even more charming by the semi-circular alcove allowing for a breakfast bar.