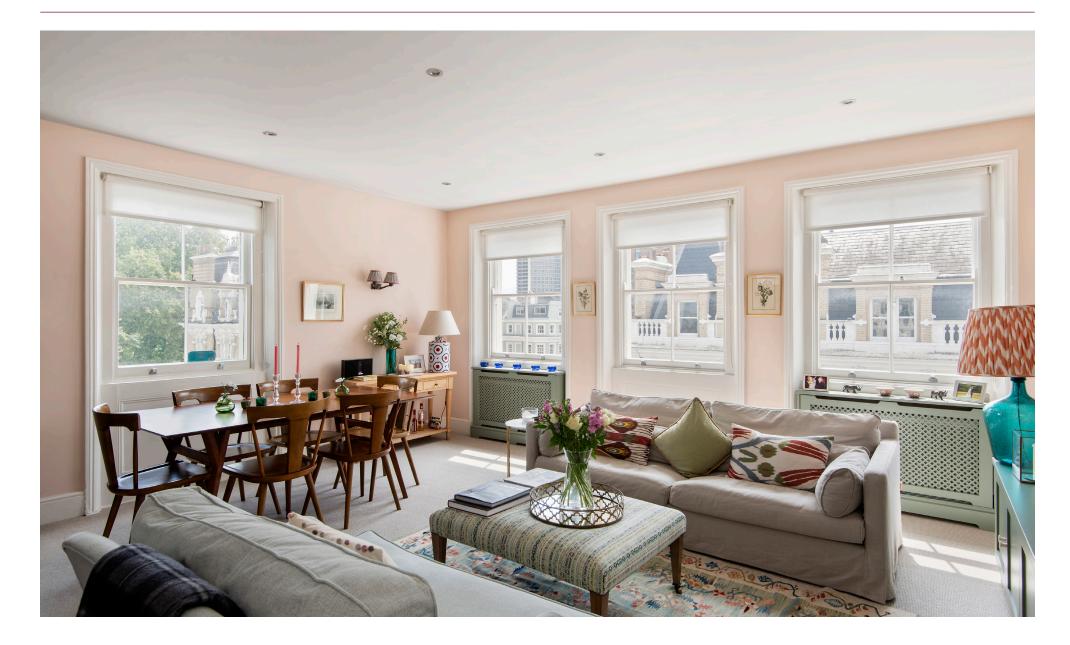

## Accommodation and Amenities

- IMMACULATELY PRESENTED 2 BEDROOM 2 BATHROOM FLAT
- 8 SOUTH FACING WINDOWS ALL WITH LOVELY VIEWS OVER CORNWALL GARDENS
- LATERAL ARRANGEMENT
- FOURTH FLOOR WITH A LIFT

Offering 8 south facing windows, this immaculately presented and well-proportioned flat has been sympathetically designed to create a traditional feel perfectly balanced with modern tastes. To the front of the flat is a wonderful double aspect open plan reception room and dining room. There are 4 windows which pulls natural light most pleasingly through the apartment. A fireplace on one side of the room provides an excellent focal point. There is a well-formed kitchen adjacent to the Reception / Dining Room, which has been meticulously thought-out and made even more charming by the semi-circular alcove allowing for a breakfast bar.