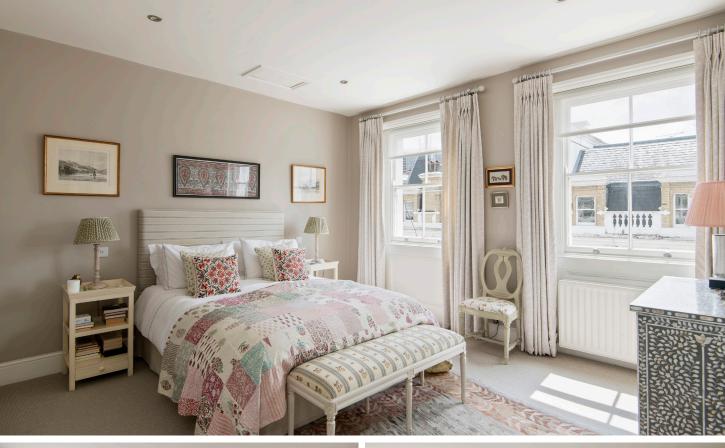

The principal bedroom is flooded with natural light and offers built in storage as well as an en-suite bathroom with both bath and shower. The sizeable second double bedroom also boasts built in storage and is serviced by an adjacent shower room.