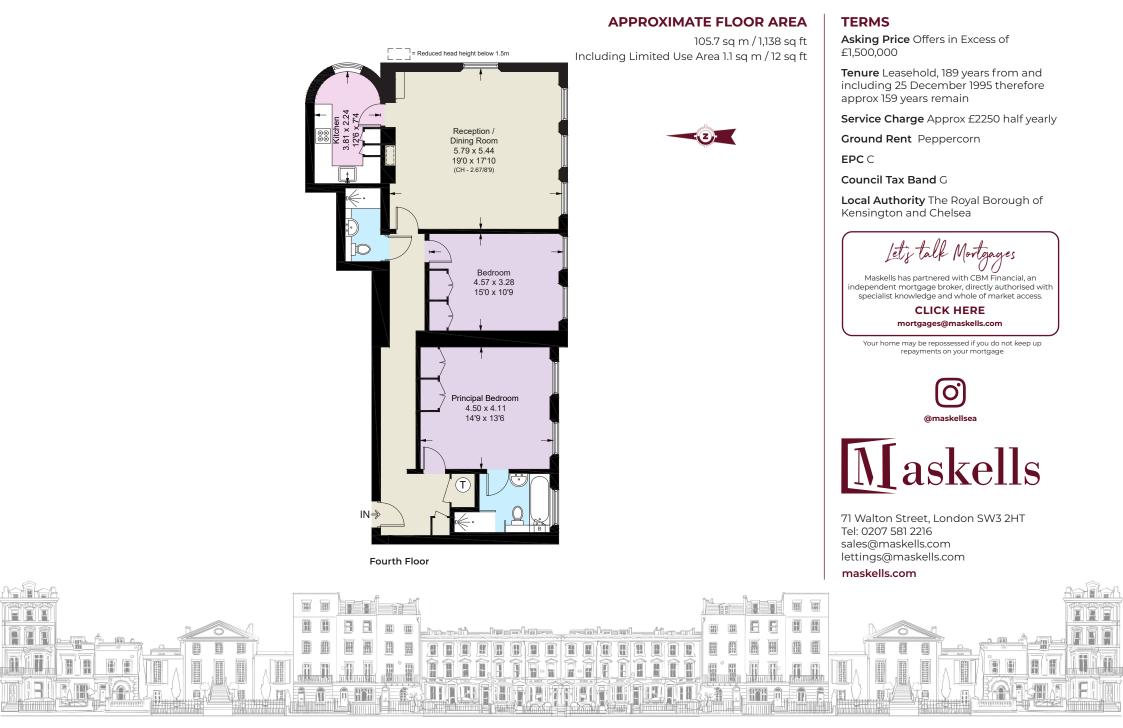

## Accommodation and Amenities

- IMMACULATELY PRESENTED 2 BEDROOM 2 BATHROOM FLAT
- 8 SOUTH FACING WINDOWS ALL WITH LOVELY VIEWS OVER CORNWALL GARDENS
- LATERAL ARRANGEMENT
- FOURTH FLOOR WITH A LIFT

Offering 8 south facing windows, this immaculately presented and well-proportioned flat has been sympathetically designed to create a traditional feel perfectly balanced with modern tastes. To the front of the flat is a wonderful double aspect open plan reception room and dining room. There are 4 windows which pulls natural light most pleasingly through the apartment. A fireplace on one side of the room provides an excellent focal point. There is a well-formed kitchen adjacent to the Reception / Dining Room, which has been meticulously thought-out and made even more charming by the semi-circular alcove allowing for a breakfast bar.

The principal bedroom is flooded with natural light and offers built in storage as well as an en-suite bathroom with both bath and shower. The sizeable second double bedroom also boasts built in storage and is serviced by an adjacent shower room.