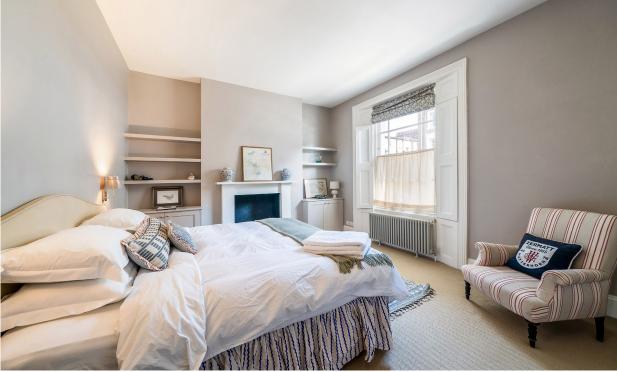

## Accommodation and Amenities

- LATERAL ARRANGEMENT
- QUIET POSITION
- EXCELLENT PROPORTIONS
- TWO DOUBLE BEDROOMS

The apartment is entered into a wide hallway which provides access to all principle rooms. To the left, is a well-appointed kitchen with fitted units and integrated appliances. There is a pretty outlook to the rear through a large window. Opposite, there is a lovely drawing room with good proportions and a fireplace forming a focal point to the room. Towards the front is a large master bedroom with a fireplace and excellent built in storage. Adjacent is another double bedroom, also with built in storage and views towards the rear. There is a bathroom which doubles as a guest cloakroom.