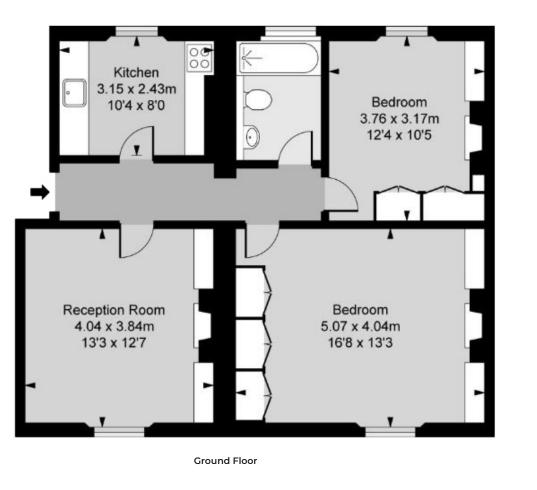

pposite, there is a lovely drawing room with good proportions and a fireplace forming a focal point to the room. Towards the front is a large master bedroom with a fireplace and excellent built in storage. Adjacent is another double bedroom, also with built in storage and views towards the rear. There is a bathroom which doubles as a guest cloakroom.

Hobury Street is a desirable residential address quietly positioned with easy reach of the vast array of world class shops, bars, restaurants and schools to be found in the area. Chelsea is one of London's most sought after areas and Hobury Street is within very close proximity to The Kings Road, The Fulham Road and all that Chelsea, South Kensington and the wider area has to offer.





## **APPROXIMATE FLOOR AREA**

70.59 sq m / 759 sq ft



## TERMS

Asking Price £1,000,000

Tenure Leasehold, 87 years remaining

Service Charge Approx £974.23 per annum including contribution to reserve fund

Ground Rent Peppercorn

EPC C

Council Tax Band G

**Local Authority** The Royal Borough of Kensington and Chelsea



Maskells has partnered with CBM Financial, an independent mortgage broker, directly authorised with specialist knowledge and whole of market access.

> CLICK HERE mortgages@maskells.com

Your home may be repossessed if you do not keep up repayments on your mortgage





71 Walton Street, London SW3 2HT Tel: 0207 581 2216 sales@maskells.com lettings@maskells.com