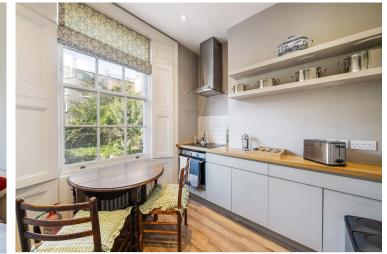

## Accommodation and Amenities

- LATERAL ARRANGEMENT
- QUIET POSITION
- EXCELLENT PROPORTIONS
- TWO DOUBLE BEDROOMS

The apartment is entered into a wide hallway which provides access to all principle rooms. To the left, is a well-appointed kitchen with fitted units and integrated appliances. There is a pretty outlook to the rear through a large window. Opposite, there is a lovely drawing room with good proportions and a fireplace forming a focal point to the room. Towards the front is a large master bedroom with a fireplace and excellent built in storage. Adjacent is another double bedroom, also with built in storage and views towards the rear. There is a bathroom which doubles as a guest cloakroom.