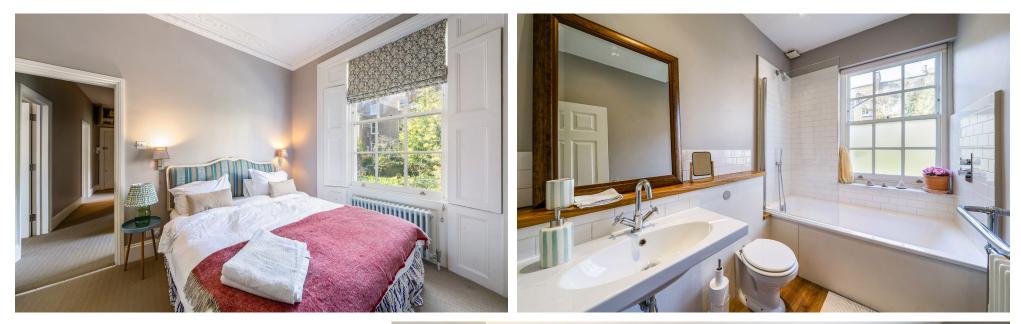

## Accommodation and Amenities

- LATERAL ARRANGEMENT
- QUIET POSITION
- EXCELLENT PROPORTIONS
- TWO DOUBLE BEDROOMS

The apartment is entered into a wide hallway which provides access to all principle rooms. To the left, is a well-appointed kitchen with fitted units and integrated appliances. There is a pretty outlook to the rear through a large window. Opposite, there is a lovely drawing room with good proportions and a fireplace forming a focal point to the room. Towards the front is a large master bedroom with a fireplace and excellent built in storage. Adjacent is another double bedroom, also with built in storage and views towards the rear. There is a bathroom which doubles as a guest cloakroom.