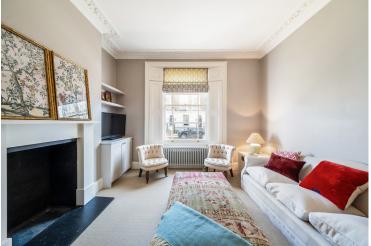

## Accommodation and Amenities

- LATERAL ARRANGEMENT
- QUIET POSITION
- EXCELLENT PROPORTIONS
- TWO DOUBLE BEDROOMS

The apartment is entered into a wide hallway which provides access to all principle rooms. To the left, is a well-appointed kitchen with fitted units and integrated appliances. There is a pretty outlook to the rear through a large window. Opposite, there is a lovely drawing room with good proportions and a fireplace forming a focal point to the room. Towards the front is a large master bedroom with a fireplace and excellent built in storage. Adjacent is another double bedroom, also with built in storage and views towards the rear. There is a bathroom which doubles as a guest cloakroom.