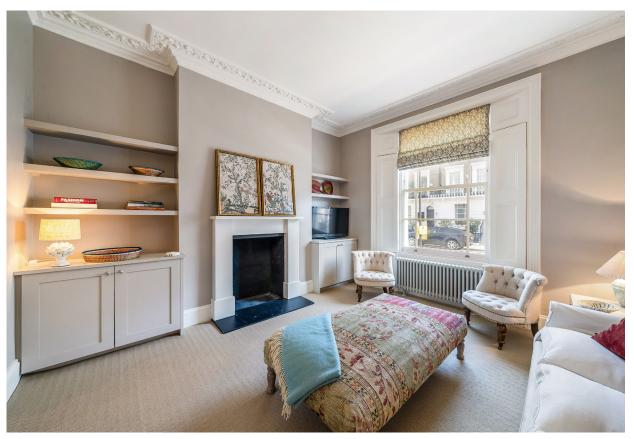

## Accommodation and Amenities

- LATERAL ARRANGEMENT
- QUIET POSITION
- EXCELLENT PROPORTIONS
- TWO DOUBLE BEDROOMS

The apartment is entered into a wide hallway which provides access to all principle rooms. To the left, is a well-appointed kitchen with fitted units and integrated appliances. There is a pretty outlook to the rear through a large window. Opposite, there is a lovely drawing room with good proportions and a fireplace forming a focal point to the room. Towards the front is a large master bedroom with a fireplace and excellent built in storage. Adjacent is another double bedroom, also with built in storage and views towards the rear. There is a bathroom which doubles as a guest cloakroom.