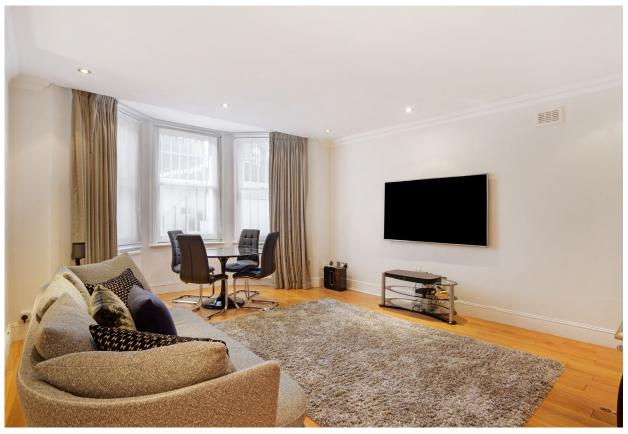

### Accommodation and Amenities

- EXCELLENT LOCATION
- COMMUNAL GARDEN ACCESS
- IMMACULATE CONDITION
- 2 DOUBLE BEDROOMS

The flat is presented in excellent condition and benefits from wood flooring throughout, modern stylish furniture, a large reception/dining space and recently remodelled kitchen. In addition to the rear is a small private patio area and stairs leading to the fabulous communal gardens.

The accommodation comprises; entrance hall, reception room, eat-in kitchen, utility room with separate washer and dryer, master bedroom with en-suite shower room, second double bedroom, further bathroom with shower and patio garden.

## Reception / Dining Room 20'1 x 18'10 (6.1m x 5.7m) Kitchen 16'10 x 9'11 (5.1m x 3.0m) Bedroom Bedroom 12'5 x 9'5 17'0 x 12'10 (3.8m x 2.9m) (5.2m x 3.9m) Patio