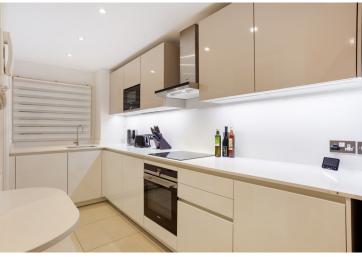

### Accommodation and Amenities

- EXCELLENT LOCATION
- COMMUNAL GARDEN ACCESS
- IMMACULATE CONDITION
- 2 DOUBLE BEDROOMS

The flat is presented in excellent condition and benefits from wood flooring throughout, modern stylish furniture, a large reception/dining space and recently remodelled kitchen. In addition to the rear is a small private patio area and stairs leading to the fabulous communal gardens.

The accommodation comprises; entrance hall, reception room, eat-in kitchen, utility room with separate washer and dryer, master bedroom with en-suite shower room, second double bedroom, further bathroom with shower and patio garden.

## Reception / Dining Room 20'1 x 18'10 (6.1m x 5.7m) Kitchen 16'10 x 9'11 (5.1m x 3.0m) Bedroom Bedroom 12'5 x 9'5 17'0 x 12'10 (3.8m x 2.9m) (5.2m x 3.9m) Patio