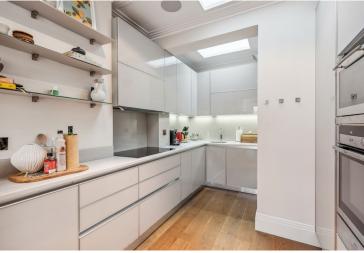

## Accommodation and Amenities

- EXCELLENT LOCATION
- VERY GOOD CONDITION
- 2 DOUBLE BEDROOMS
- PRIVATE ROOF TERRACE
- COMMUNAL GARDENS

Positioned on the 4th floor of a handsome period building finished in Portland Stone, this flat of over 800 sq ft offers a good reception room with views towards the garden. Adjacent is a fully fitted kitchen with modern appliances and skylights bringing light into this space. Also towards the front is a double bedroom with garden views, supported by a bathroom which doubles as the guest cloakroom. Towards the rear is a principal bedroom with skyline views, built in storage and a door leads out onto a fantastic roof terrace (not demised).