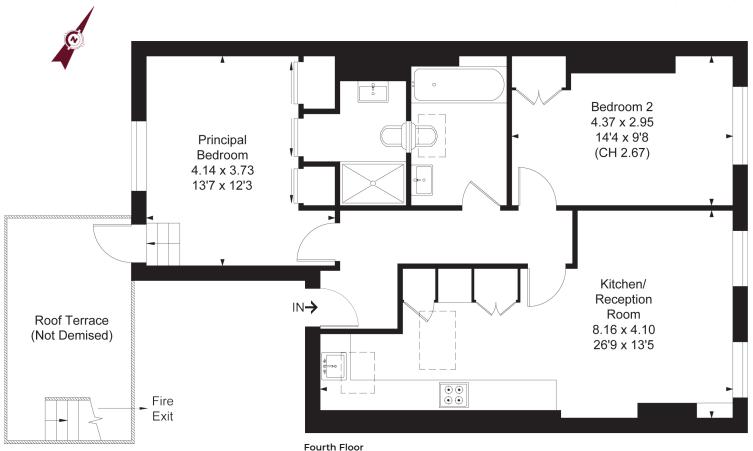

## Accommodation and Amenities

- EXCELLENT LOCATION
- VERY GOOD CONDITION
- 2 DOUBLE BEDROOMS
- PRIVATE ROOF TERRACE
- COMMUNAL GARDENS

Positioned on the 4th floor of a handsome period building finished in Portland Stone, this flat of over 800 sq ft offers a good reception room with views towards the garden. Adjacent is a fully fitted kitchen with modern appliances and skylights bringing light into this space. Also towards the front is a double bedroom with garden views, supported by a bathroom which doubles as the guest cloakroom. Towards the rear is a principal bedroom with skyline views, built in storage and a door leads out onto a fantastic roof terrace (not demised).

## **APPROXIMATE FLOOR AREA**

74.6 sq m / 802 sq ft