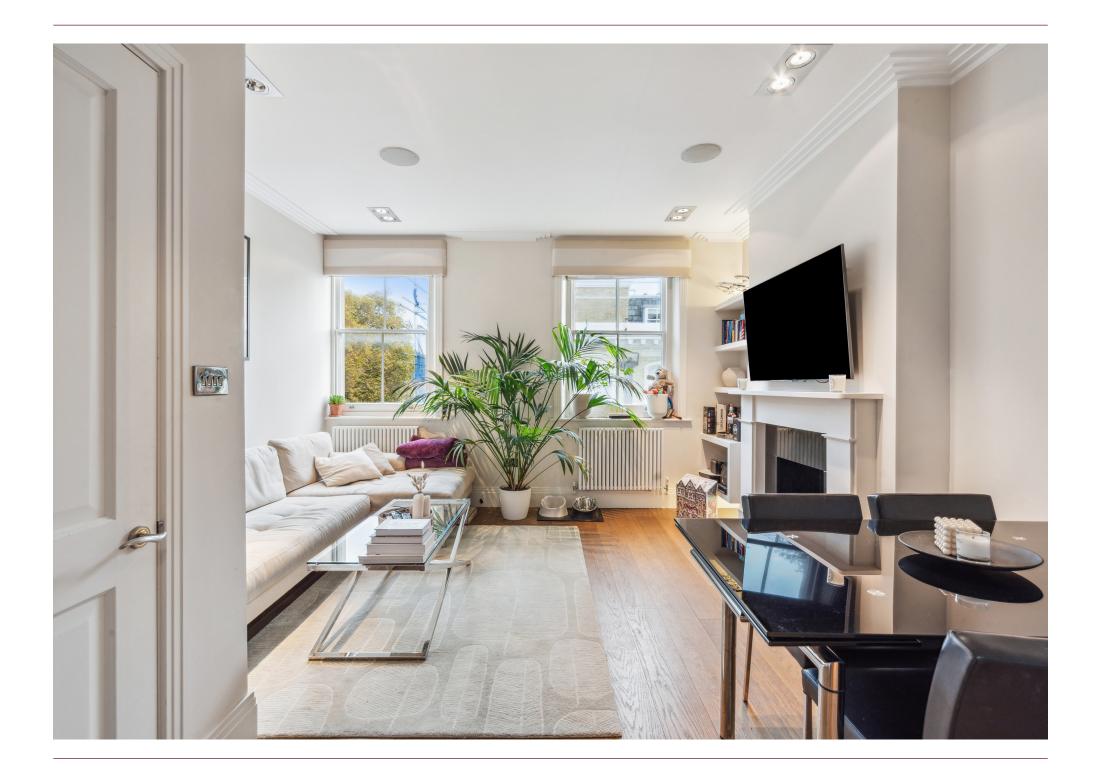

## Accommodation and Amenities

- EXCELLENT LOCATION
- VERY GOOD CONDITION
- 2 DOUBLE BEDROOMS
- PRIVATE ROOF TERRACE
- COMMUNAL GARDENS

Positioned on the 4th floor of a handsome period building finished in Portland Stone, this flat of over 800 sq ft offers a good reception room with views towards the garden. Adjacent is a fully fitted kitchen with modern appliances and skylights bringing light into this space. Also towards the front is a double bedroom with garden views, supported by a bathroom which doubles as the guest cloakroom. Towards the rear is a principal bedroom with skyline views, built in storage and a door leads out onto a fantastic roof terrace (not demised).