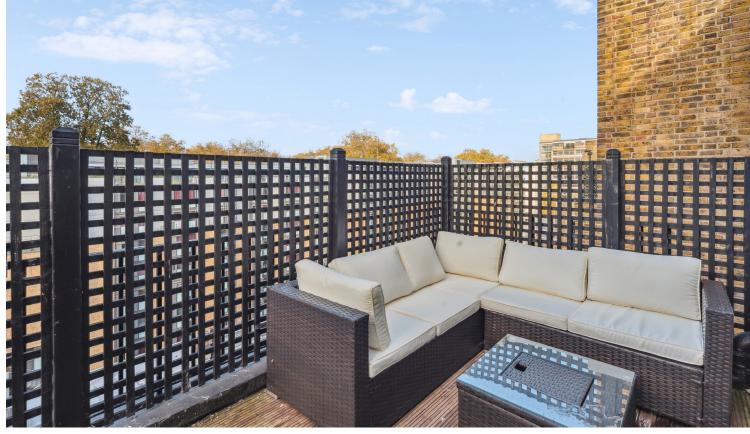

## Accommodation and Amenities

- EXCELLENT LOCATION
- VERY GOOD CONDITION
- 2 DOUBLE BEDROOMS
- PRIVATE ROOF TERRACE
- COMMUNAL GARDENS

Positioned on the 4th floor of a handsome period building finished in Portland Stone, this flat of over 800 sq ft offers a good reception room with views towards the garden. Adjacent is a fully fitted kitchen with modern appliances and skylights bringing light into this space. Also towards the front is a double bedroom with garden views, supported by a bathroom which doubles as the guest cloakroom. Towards the rear is a principal bedroom with skyline views, built in storage and a door leads out onto a fantastic roof terrace (not demised).