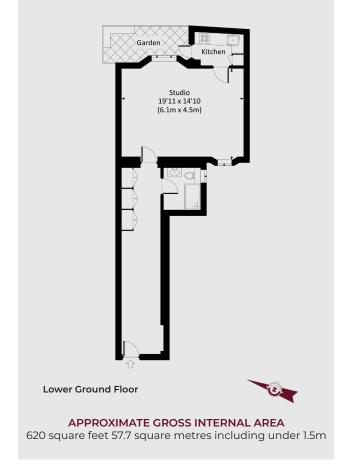

Courtfield Gardens South Kensington SW5

A very large studio flat with a mple s torage s pace and exceptional privacy, located just 0.3 miles from Gloucester Road underground station.

Nestled on a peaceful communal garden square, this apartment comes with a key to access Courtfield Gardens. The flat is over 620 sq ft (57.7 sq meters) and features spacious, well-proportioned living areas with plenty of cupboard and storage space not found in other studio flats. It is exceptionally quiet with minimal noise from neighbors, making it the perfect sanctuary amidst the vibrant city surroundings. The flat's secluded position ensures maximum privacy and tranquility, away from the hustle and bustle of city life.