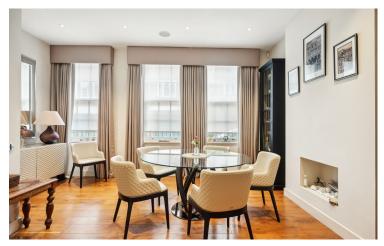

## Accommodation and Amenities

- EXCELLENT PROPORTIONS
- CHESLEA GREEN LOCATION
- AIR CONDITIONING
- SEMI DETACHED
- IMMACULATELY PRESENTED

The house is entered into a hallway leading through to a wonderful kitchen and dining room. Of particular note is are the high ceilings on the ground floor, creating fantastic proportions. The kitchen is fully fitted with Poliform Kitchen units and there is space for a large dining table allowing for formal dining. Towards the rear is a utility cupboard and a discreetly positioned guest cloakroom. There is also a good double bedroom with built-in storage and an en-suite bathroom. On the first floor there is a fabulous double drawing room which is the perfect space in which to relax or entertain. Double doors lead out onto a charming south facing roof terrace which is perfect for dining al-fresco in the warmer months. On the half landing, there is another bedroom or study. which also has a door out onto the terrace. On the second floor, there is an excellent master bedroom with good storage and an en-suite shower room. On the half landing, there is a dressing room which leads out onto another terrace.