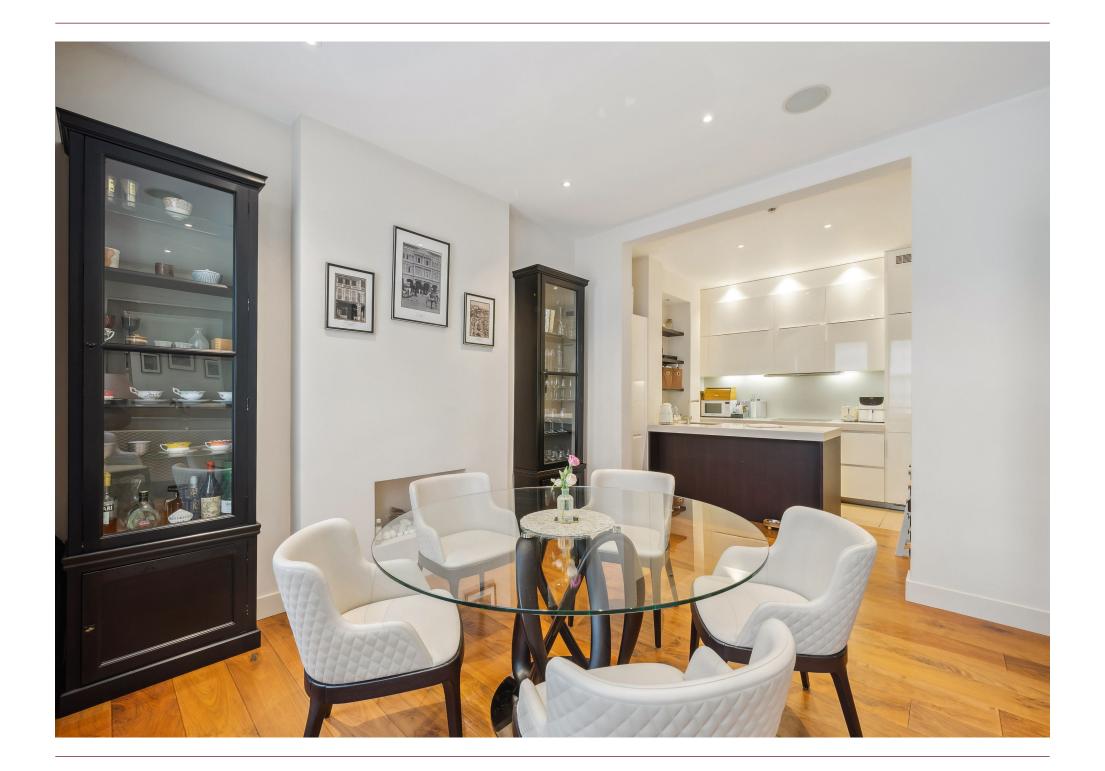

## Accommodation and Amenities

- EXCELLENT PROPORTIONS
- CHESLEA GREEN LOCATION
- AIR CONDITIONING
- SEMI DETACHED
- IMMACULATELY PRESENTED

The house is entered into a hallway leading through to a wonderful kitchen and dining room. Of particular note is are the high ceilings on the ground floor, creating fantastic proportions. The kitchen is fully fitted with Poliform Kitchen units and there is space for a large dining table allowing for formal dining. Towards the rear is a utility cupboard and a discreetly positioned guest cloakroom. There is also a good double bedroom with built-in storage and an en-suite bathroom. On the first floor there is a fabulous double drawing room which is the perfect space in which to relax or entertain. Double doors lead out onto a charming south facing roof terrace which is perfect for dining al-fresco in the warmer months. On the half landing, there is another bedroom or study. which also has a door out onto the terrace. On the second floor, there is an excellent master bedroom with good storage and an en-suite shower room. On the half landing, there is a dressing room which leads out onto another terrace.