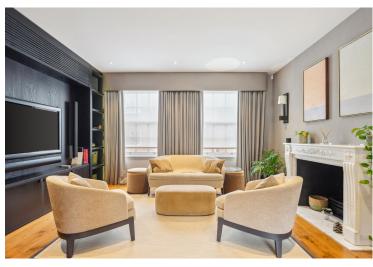

## Accommodation and Amenities

- EXCELLENT PROPORTIONS
- CHESLEA GREEN LOCATION
- AIR CONDITIONING
- SEMI DETACHED
- IMMACULATELY PRESENTED

The house is entered into a hallway leading through to a wonderful kitchen and dining room. Of particular note is are the high ceilings on the ground floor, creating fantastic proportions. The kitchen is fully fitted with Poliform Kitchen units and there is space for a large dining table allowing for formal dining. Towards the rear is a utility cupboard and a discreetly positioned guest cloakroom. There is also a good double bedroom with built-in storage and an en-suite bathroom. On the first floor there is a fabulous double drawing room which is the perfect space in which to relax or entertain. Double doors lead out onto a charming south facing roof terrace which is perfect for dining al-fresco in the warmer months. On the half landing, there is another bedroom or study. which also has a door out onto the terrace. On the second floor, there is an excellent master bedroom with good storage and an en-suite shower room. On the half landing, there is a dressing room which leads out onto another terrace.