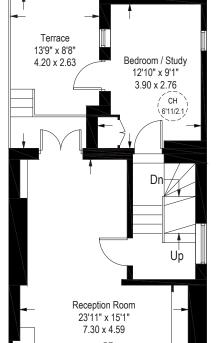

## Accommodation and Amenities

- EXCELLENT PROPORTIONS
- CHESLEA GREEN LOCATION
- AIR CONDITIONING
- SEMI DETACHED
- IMMACULATELY PRESENTED

The house is entered into a hallway leading through to a wonderful kitchen and dining room. Of particular note is are the high ceilings on the ground floor, creating fantastic proportions. The kitchen is fully fitted with Poliform Kitchen units and there is space for a large dining table allowing for formal dining. Towards the rear is a utility cupboard and a discreetly positioned guest cloakroom. There is also a good double bedroom with built-in storage and an en-suite bathroom. On the first floor there is a fabulous double drawing room which is the perfect space in which to relax or entertain. Double doors lead out onto a charming south facing roof terrace which is perfect for dining al-fresco in the warmer months. On the half landing, there is another bedroom or study. which also has a door out onto the terrace. On the second floor, there is an excellent master bedroom with good storage and an en-suite shower room. On the half landing, there is a dressing room which leads out onto another terrace.

## **APPROXIMATE FLOOR AREA**

140.3 sq m / 1,510 sq ft Reduced headroom 1.2 sq m / 13 sq ft Total 141.5 sq m / 1,523 sq ft

CH

8'6/2.6

First Floor

Second Floor

**TERMS** 

Asking Price £3,000,000