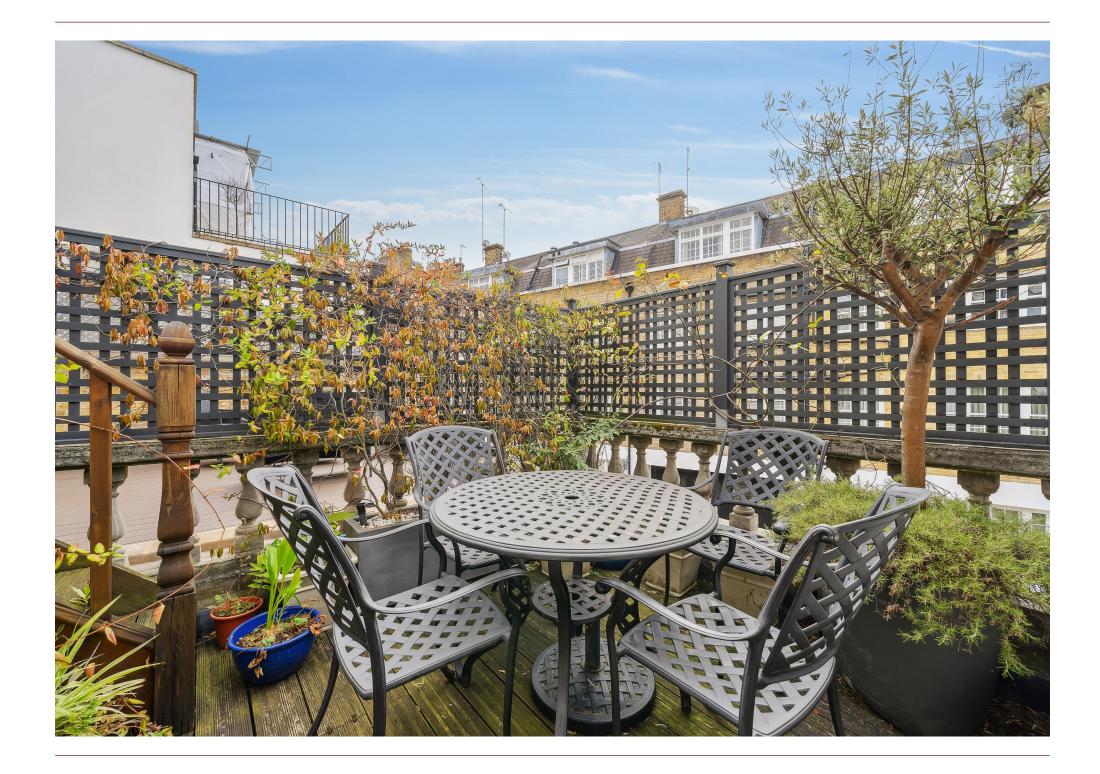

## Accommodation and Amenities

- EXCELLENT PROPORTIONS
- CHESLEA GREEN LOCATION
- AIR CONDITIONING
- SEMI DETACHED
- IMMACULATELY PRESENTED

The house is entered into a hallway leading through to a wonderful kitchen and dining room. Of particular note is are the high ceilings on the ground floor, creating fantastic proportions. The kitchen is fully fitted with Poliform Kitchen units and there is space for a large dining table allowing for formal dining. Towards the rear is a utility cupboard and a discreetly positioned guest cloakroom. There is also a good double bedroom with built-in storage and an en-suite bathroom. On the first floor there is a fabulous double drawing room which is the perfect space in which to relax or entertain. Double doors lead out onto a charming south facing roof terrace which is perfect for dining al-fresco in the warmer months. On the half landing, there is another bedroom or study. which also has a door out onto the terrace. On the second floor, there is an excellent master bedroom with good storage and an en-suite shower room. On the half landing, there is a dressing room which leads out onto another terrace.

The house is presented in very good condition and benefits from air conditioning.

Elystan Place is a sought after address, moments from the world-class amenities on offer in the area. Sloane Square and South Kensington underground stations are both 0.5 miles away.