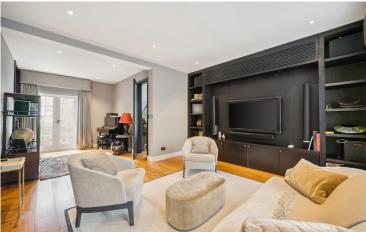

## Accommodation and Amenities

- EXCELLENT PROPORTIONS
- CHESLEA GREEN LOCATION
- AIR CONDITIONING
- SEMI DETACHED
- IMMACULATELY PRESENTED

The house is entered into a hallway leading through to a wonderful kitchen and dining room. Of particular note is are the high ceilings on the ground floor, creating fantastic proportions. The kitchen is fully fitted with Poliform Kitchen units and there is space for a large dining table allowing for formal dining. Towards the rear is a utility cupboard and a discreetly positioned guest cloakroom. There is also a good double bedroom with built-in storage and an en-suite bathroom. On the first floor there is a fabulous double drawing room which is the perfect space in which to relax or entertain. Double doors lead out onto a charming south facing roof terrace which is perfect for dining al-fresco in the warmer months. On the half landing, there is another bedroom or study. which also has a door out onto the terrace. On the second floor, there is an excellent master bedroom with good storage and an en-suite shower room. On the half landing, there is a dressing room which leads out onto another terrace.