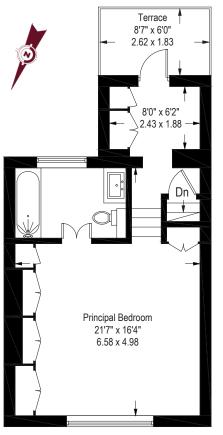

## Accommodation and Amenities

- EXCELLENT PROPORTIONS
- CHESLEA GREEN LOCATION
- AIR CONDITIONING
- SEMI DETACHED
- IMMACULATELY PRESENTED

The house is entered into a hallway leading through to a wonderful kitchen and dining room. Of particular note is are the high ceilings on the ground floor, creating fantastic proportions. The kitchen is fully fitted with Poliform Kitchen units and there is space for a large dining table allowing for formal dining. Towards the rear is a utility cupboard and a discreetly positioned guest cloakroom. There is also a good double bedroom with built-in storage and an en-suite bathroom. On the first floor there is a fabulous double drawing room which is the perfect space in which to relax or entertain. Double doors lead out onto a charming south facing roof terrace which is perfect for dining al-fresco in the warmer months. On the half landing, there is another bedroom or study. which also has a door out onto the terrace. On the second floor, there is an excellent master bedroom with good storage and an en-suite shower room. On the half landing, there is a dressing room which leads out onto another terrace.

## **APPROXIMATE FLOOR AREA**

140.3 sq m / 1,510 sq ft Reduced headroom 1.2 sq m / 13 sq ft Total 141.5 sq m / 1,523 sq ft

CH

8'6/2.6

First Floor

Second Floor

**TERMS** 

Asking Price £3,000,000