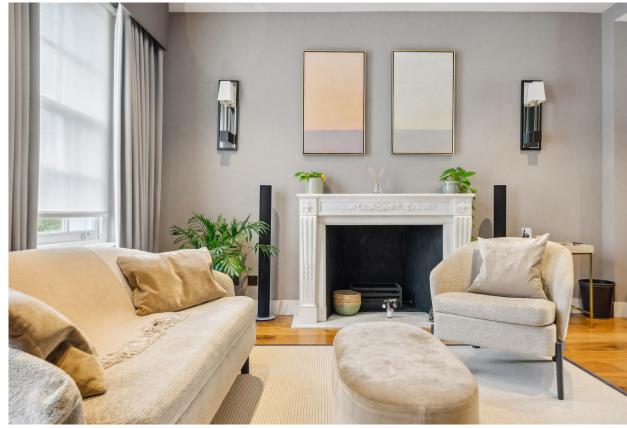

## Accommodation and Amenities

- EXCELLENT PROPORTIONS
- CHESLEA GREEN LOCATION
- AIR CONDITIONING
- SEMI DETACHED
- IMMACULATELY PRESENTED

The house is entered into a hallway leading through to a wonderful kitchen and dining room. Of particular note is are the high ceilings on the ground floor, creating fantastic proportions. The kitchen is fully fitted with Poliform Kitchen units and there is space for a large dining table allowing for formal dining. Towards the rear is a utility cupboard and a discreetly positioned guest cloakroom. There is also a good double bedroom with built-in storage and an en-suite bathroom. On the first floor there is a fabulous double drawing room which is the perfect space in which to relax or entertain. Double doors lead out onto a charming south facing roof terrace which is perfect for dining al-fresco in the warmer months. On the half landing, there is another bedroom or study. which also has a door out onto the terrace. On the second floor, there is an excellent master bedroom with good storage and an en-suite shower room. On the half landing, there is a dressing room which leads out onto another terrace.