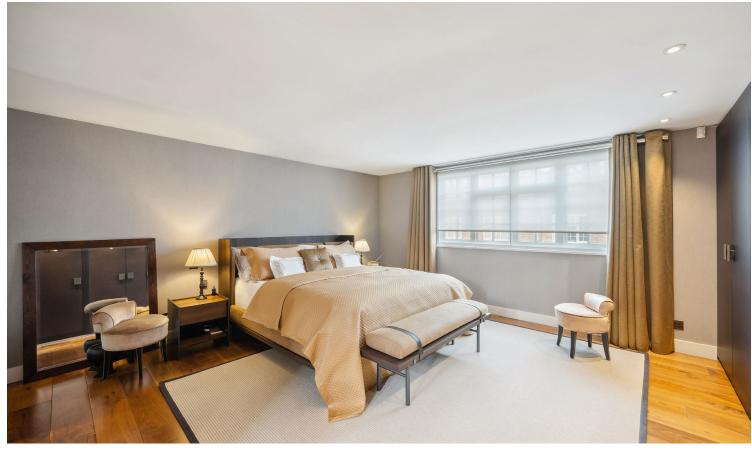

## Accommodation and Amenities

- EXCELLENT PROPORTIONS
- CHESLEA GREEN LOCATION
- AIR CONDITIONING
- SEMI DETACHED
- IMMACULATELY PRESENTED

The house is entered into a hallway leading through to a wonderful kitchen and dining room. Of particular note is are the high ceilings on the ground floor, creating fantastic proportions. The kitchen is fully fitted with Poliform Kitchen units and there is space for a large dining table allowing for formal dining. Towards the rear is a utility cupboard and a discreetly positioned guest cloakroom. There is also a good double bedroom with built-in storage and an en-suite bathroom. On the first floor there is a fabulous double drawing room which is the perfect space in which to relax or entertain. Double doors lead out onto a charming south facing roof terrace which is perfect for dining al-fresco in the warmer months. On the half landing, there is another bedroom or study. which also has a door out onto the terrace. On the second floor, there is an excellent master bedroom with good storage and an en-suite shower room. On the half landing, there is a dressing room which leads out onto another terrace.