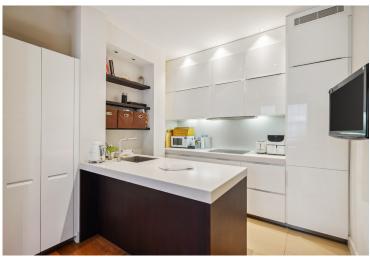

## Accommodation and Amenities

- EXCELLENT PROPORTIONS
- CHESLEA GREEN LOCATION
- AIR CONDITIONING
- SEMI DETACHED
- IMMACULATELY PRESENTED

The house is entered into a hallway leading through to a wonderful kitchen and dining room. Of particular note is are the high ceilings on the ground floor, creating fantastic proportions. The kitchen is fully fitted with Poliform Kitchen units and there is space for a large dining table allowing for formal dining. Towards the rear is a utility cupboard and a discreetly positioned guest cloakroom. There is also a good double bedroom with built-in storage and an en-suite bathroom. On the first floor there is a fabulous double drawing room which is the perfect space in which to relax or entertain. Double doors lead out onto a charming south facing roof terrace which is perfect for dining al-fresco in the warmer months. On the half landing, there is another bedroom or study. which also has a door out onto the terrace. On the second floor, there is an excellent master bedroom with good storage and an en-suite shower room. On the half landing, there is a dressing room which leads out onto another terrace.