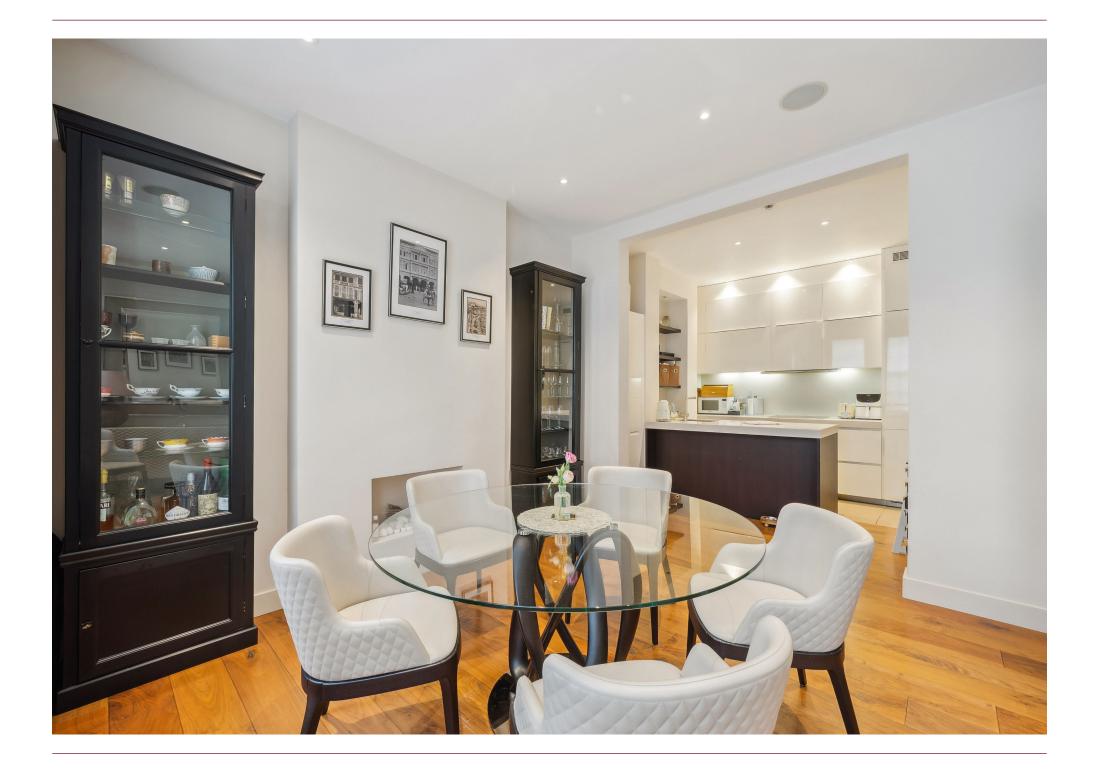

## Accommodation and Amenities

- EXCELLENT PROPORTIONS
- CHESLEA GREEN
- AIR CONDITIONING
- SEMI DETACHED
- IMMACULATELY PRESENTED

The house is entered into a hallway leading through to a wonderful kitchen and dining room. Of particular note is are the high ceilings on the ground floor, creating fantastic proportions. The kitchen is fully fitted with Poliform Kitchen units and there is space for a large dining table allowing for formal dining. Towards the rear is a utility cupboard and a discreetly positioned guest cloakroom. There is also a good double bedroom with built-in storage and an en-suite bathroom. On the first floor there is a fabulous double drawing room which is the perfect space in which to relax or entertain. Double doors lead out onto a charming south facing roof terrace which is perfect for dining al-fresco in the warmer months. On the half landing, there is another bedroom or study. which also has a door out onto the terrace. On the second floor, there is an excellent master bedroom with good storage and an en-suite shower room. On the half landing, there is a dressing room which leads out onto another terrace.