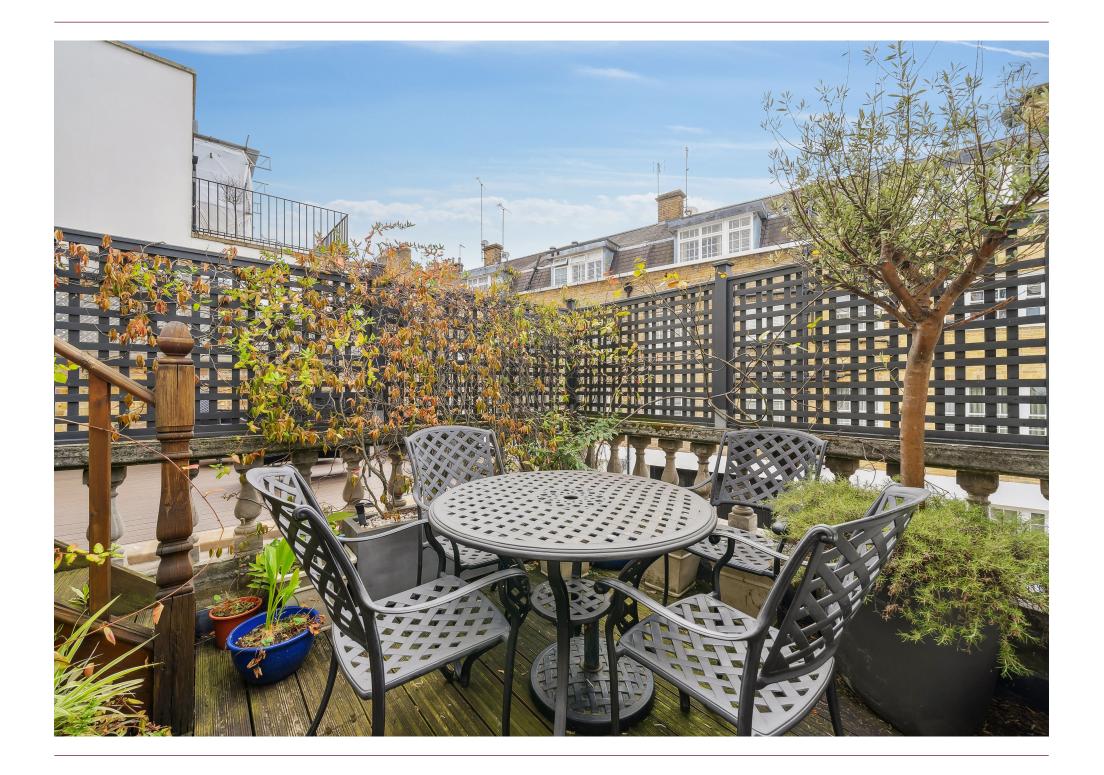

## Accommodation and Amenities

- EXCELLENT PROPORTIONS
- CHESLEA GREEN
- AIR CONDITIONING
- SEMI DETACHED
- IMMACULATELY PRESENTED

The house is entered into a hallway leading through to a wonderful kitchen and dining room. Of particular note is are the high ceilings on the ground floor, creating fantastic proportions. The kitchen is fully fitted with Poliform Kitchen units and there is space for a large dining table allowing for formal dining. Towards the rear is a utility cupboard and a discreetly positioned guest cloakroom. There is also a good double bedroom with built-in storage and an en-suite bathroom. On the first floor there is a fabulous double drawing room which is the perfect space in which to relax or entertain. Double doors lead out onto a charming south facing roof terrace which is perfect for dining al-fresco in the warmer months. On the half landing, there is another bedroom or study. which also has a door out onto the terrace. On the second floor, there is an excellent master bedroom with good storage and an en-suite shower room. On the half landing, there is a dressing room which leads out onto another terrace.