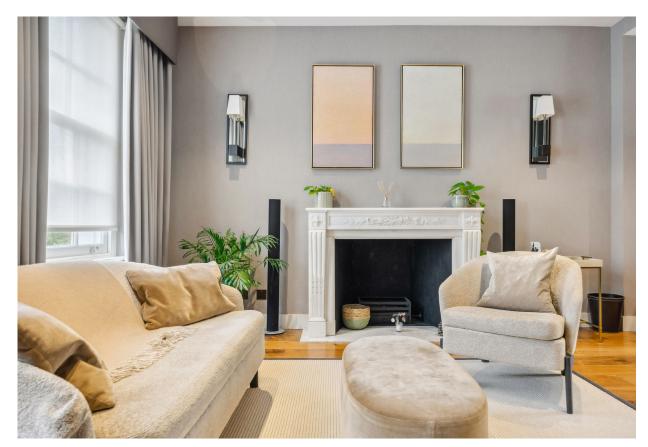

## Accommodation and Amenities

- EXCELLENT PROPORTIONS
- CHESLEA GREEN
- AIR CONDITIONING
- SEMI DETACHED
- IMMACULATELY PRESENTED

The house is entered into a hallway leading through to a wonderful kitchen and dining room. Of particular note is are the high ceilings on the ground floor, creating fantastic proportions. The kitchen is fully fitted with Poliform Kitchen units and there is space for a large dining table allowing for formal dining. Towards the rear is a utility cupboard and a discreetly positioned guest cloakroom. There is also a good double bedroom with built-in storage and an en-suite bathroom. On the first floor there is a fabulous double drawing room which is the perfect space in which to relax or entertain. Double doors lead out onto a charming south facing roof terrace which is perfect for dining al-fresco in the warmer months. On the half landing, there is another bedroom or study. which also has a door out onto the terrace. On the second floor, there is an excellent master bedroom with good storage and an en-suite shower room. On the half landing, there is a dressing room which leads out onto another terrace.