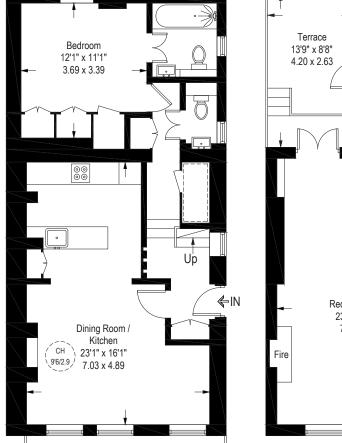

## **Asking Price** £3,300,000 140.3 sq m / 1,510 sq ft Reduced headroom 1.2 sq m / 13 sq ft Tenure Freehold Total 141.5 sq m / 1,523 sq ft EPC E

Patio

**APPROXIMATE FLOOR AREA** 