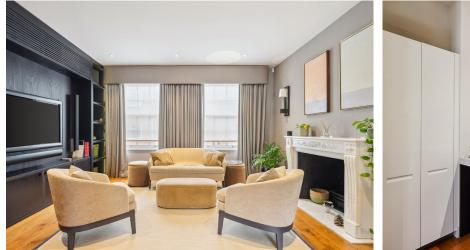

## Accommodation and Amenities

- EXCELLENT PROPORTIONS
- CHESLEA GREEN
- AIR CONDITIONING
- SEMI DETACHED
- IMMACULATELY PRESENTED

The house is entered into a hallway leading through to a wonderful kitchen and dining room. Of particular note is are the high ceilings on the ground floor, creating fantastic proportions. The kitchen is fully fitted with Poliform Kitchen units and there is space for a large dining table allowing for formal dining. Towards the rear is a utility cupboard and a discreetly positioned guest cloakroom. There is also a good double bedroom with built-in storage and an en-suite bathroom. On the first floor there is a fabulous double drawing room which is the perfect space in which to relax or entertain. Double doors lead out onto a charming south facing roof terrace which is perfect for dining al-fresco in the warmer months. On the half landing, there is another bedroom or study. which also has a door out onto the terrace. On the second floor, there is an excellent master bedroom with good storage and an en-suite shower room. On the half landing, there is a dressing room which leads out onto another terrace.