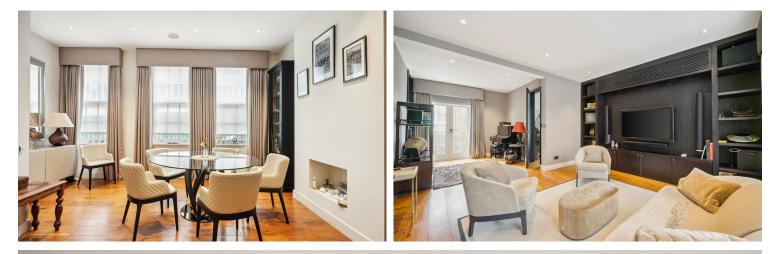

## Accommodation and Amenities

- EXCELLENT PROPORTIONS
- CHESLEA GREEN
- AIR CONDITIONING
- SEMI DETACHED
- IMMACULATELY PRESENTED

The house is entered into a hallway leading through to a wonderful kitchen and dining room. Of particular note is are the high ceilings on the ground floor, creating fantastic proportions. The kitchen is fully fitted with Poliform Kitchen units and there is space for a large dining table allowing for formal dining. Towards the rear is a utility cupboard and a discreetly positioned guest cloakroom. There is also a good double bedroom with built-in storage and an en-suite bathroom. On the first floor there is a fabulous double drawing room which is the perfect space in which to relax or entertain. Double doors lead out onto a charming south facing roof terrace which is perfect for dining al-fresco in the warmer months. On the half landing, there is another bedroom or study. which also has a door out onto the terrace. On the second floor, there is an excellent master bedroom with good storage and an en-suite shower room. On the half landing, there is a dressing room which leads out onto another terrace.