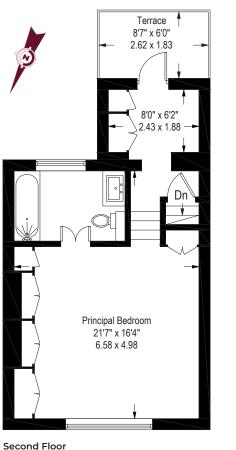

## Accommodation and Amenities

- EXCELLENT PROPORTIONS
- CHESLEA GREEN
- AIR CONDITIONING
- SEMI DETACHED
- IMMACULATELY PRESENTED

The house is entered into a hallway leading through to a wonderful kitchen and dining room. Of particular note is are the high ceilings on the ground floor, creating fantastic proportions. The kitchen is fully fitted with Poliform Kitchen units and there is space for a large dining table allowing for formal dining. Towards the rear is a utility cupboard and a discreetly positioned guest cloakroom. There is also a good double bedroom with built-in storage and an en-suite bathroom. On the first floor there is a fabulous double drawing room which is the perfect space in which to relax or entertain. Double doors lead out onto a charming south facing roof terrace which is perfect for dining al-fresco in the warmer months. On the half landing, there is another bedroom or study. which also has a door out onto the terrace. On the second floor, there is an excellent master bedroom with good storage and an en-suite shower room. On the half landing, there is a dressing room which leads out onto another terrace.

## **Asking Price** £3,300,000 140.3 sq m / 1,510 sq ft Reduced headroom 1.2 sq m / 13 sq ft Tenure Freehold Total 141.5 sq m / 1,523 sq ft EPC E

Patio

**APPROXIMATE FLOOR AREA** 