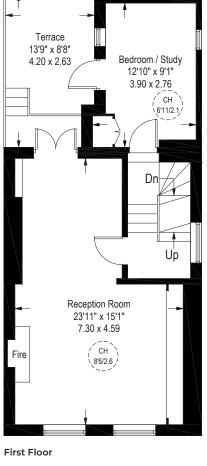

## Accommodation and Amenities

- EXCELLENT PROPORTIONS
- CHESLEA GREEN
- AIR CONDITIONING
- SEMI DETACHED
- IMMACULATELY PRESENTED

The house is entered into a hallway leading through to a wonderful kitchen and dining room. Of particular note is are the high ceilings on the ground floor, creating fantastic proportions. The kitchen is fully fitted with Poliform Kitchen units and there is space for a large dining table allowing for formal dining. Towards the rear is a utility cupboard and a discreetly positioned guest cloakroom. There is also a good double bedroom with built-in storage and an en-suite bathroom. On the first floor there is a fabulous double drawing room which is the perfect space in which to relax or entertain. Double doors lead out onto a charming south facing roof terrace which is perfect for dining al-fresco in the warmer months. On the half landing, there is another bedroom or study. which also has a door out onto the terrace. On the second floor, there is an excellent master bedroom with good storage and an en-suite shower room. On the half landing, there is a dressing room which leads out onto another terrace.

## **Asking Price** £3,300,000 140.3 sq m / 1,510 sq ft Reduced headroom 1.2 sq m / 13 sq ft Tenure Freehold Total 141.5 sq m / 1,523 sq ft EPC E

Patio

**APPROXIMATE FLOOR AREA** 