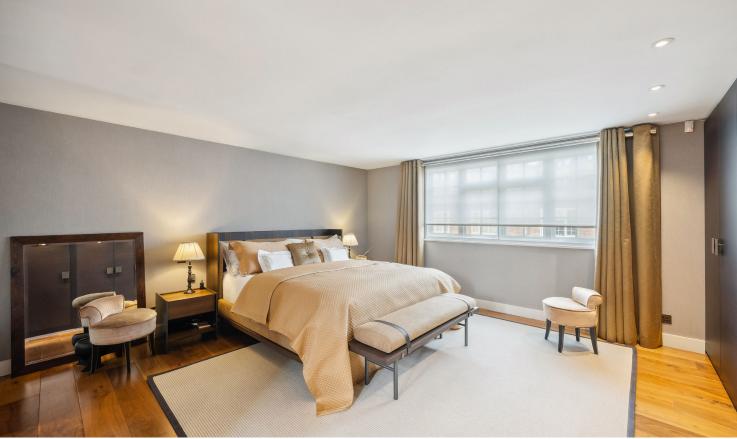

## Accommodation and Amenities

- EXCELLENT PROPORTIONS
- CHESLEA GREEN
- AIR CONDITIONING
- SEMI DETACHED
- IMMACULATELY PRESENTED

The house is entered into a hallway leading through to a wonderful kitchen and dining room. Of particular note is are the high ceilings on the ground floor, creating fantastic proportions. The kitchen is fully fitted with Poliform Kitchen units and there is space for a large dining table allowing for formal dining. Towards the rear is a utility cupboard and a discreetly positioned guest cloakroom. There is also a good double bedroom with built-in storage and an en-suite bathroom. On the first floor there is a fabulous double drawing room which is the perfect space in which to relax or entertain. Double doors lead out onto a charming south facing roof terrace which is perfect for dining al-fresco in the warmer months. On the half landing, there is another bedroom or study. which also has a door out onto the terrace. On the second floor, there is an excellent master bedroom with good storage and an en-suite shower room. On the half landing, there is a dressing room which leads out onto another terrace.