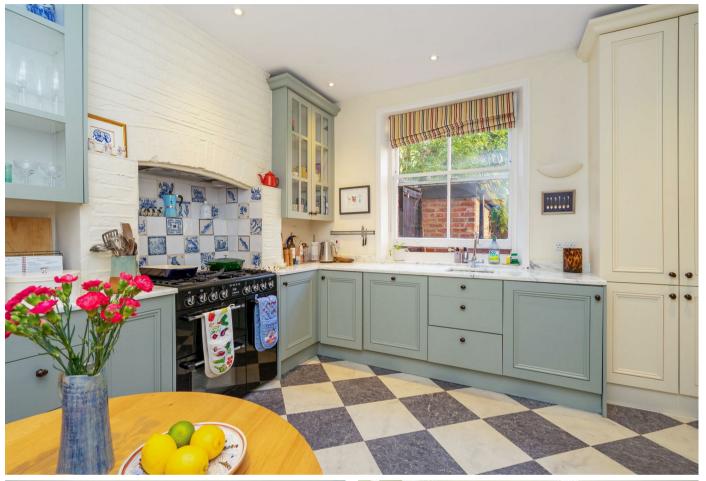

## lettingskcs@maskells.com www.maskells.com

Council Tax Band: D

A wonderful lateral two bedroom garden flat located within a handsome red brick period mansion block. This wonderfully elegant apartment has a plethora of original features and is beautifully presented. The property offers excellent living and entertaining space and benefits from a private garden to the rear. There is a large reception room with an ornate original fire place and triple sash windows. Next to this is the country style kitchen/dining room with lovely views over the private garden. There is a large master bedroom with a bay window and original fireplace. Adjacent to this is a fantastic walk in wardrobe with the ability to also be a study or single bedroom. There is a further double bedroom with great in-built storage, a bay window and fire place. There is a good size family bathroom with a glorious free standing bath and separate shower cubicle.