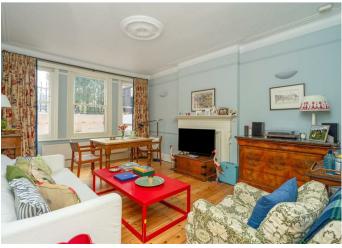

## lettingskcs@maskells.com www.maskells.com

Council Tax Band: D

A wonderful lateral two bedroom garden flat located within a handsome red brick period mansion block. This wonderfully elegant apartment has a plethora of original features and is beautifully presented. The property offers excellent living and entertaining space and benefits from a private garden to the rear. There is a large reception room with an ornate original fire place and triple sash windows. Next to this is the country style kitchen/dining room with lovely views over the private garden. There is a large master bedroom with a bay window and original fireplace. Adjacent to this is a fantastic walk in wardrobe with the ability to also be a study or single bedroom. There is a further double bedroom with great in-built storage, a bay window and fire place. There is a good size family bathroom with a glorious free standing bath and separate shower cubicle.