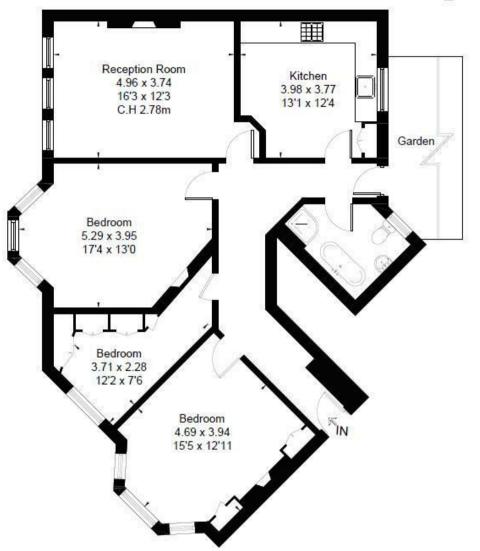

#### ADDISON PARK MANSIONS, W14

Approximate Floor Area = 100.5 sq m / 1082 sq ft

## Lower Ground Floor

This floor plan has been drawn in accordance with RICS Property Measurement 2nd edition.

All measurements, including the floor area, are approximate and for illustrative purposes only @djd.london #78505