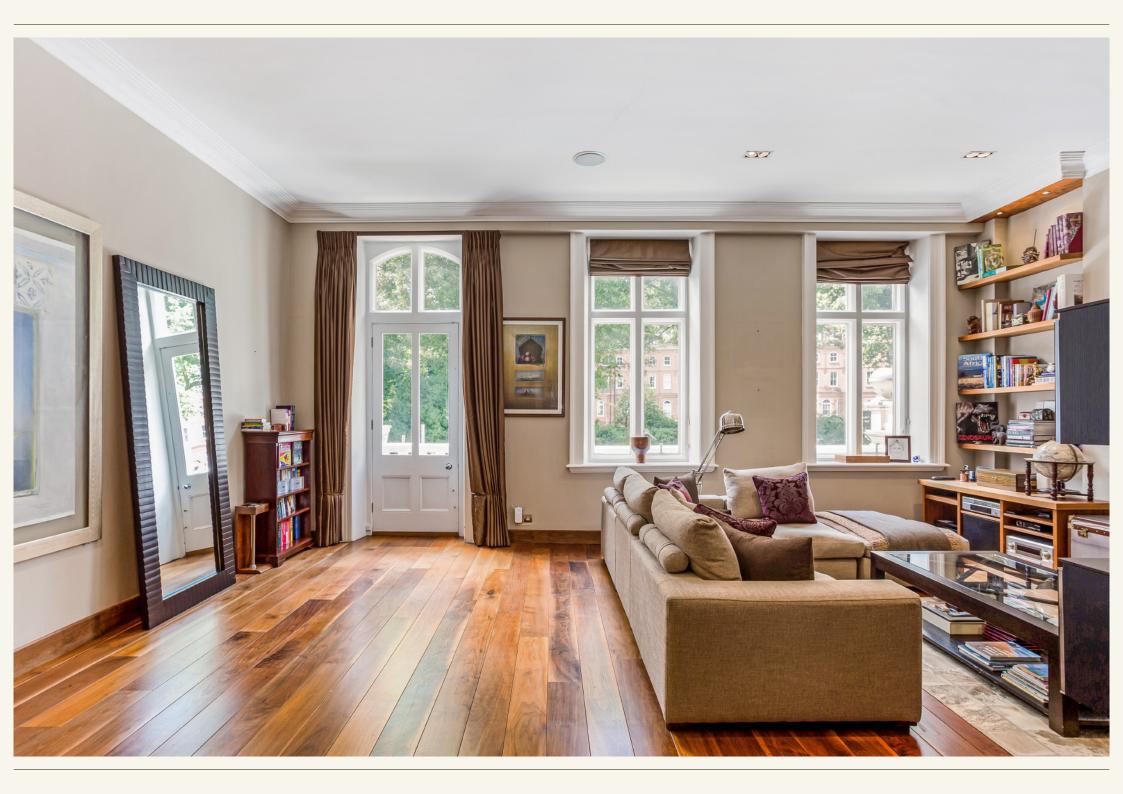

The west facing drawing room is very light with three grand windows across and wonderful high ceilings, direct access to a balcony (not demised) and views across the sought after private communal gardens. To the rear is a master suite of bedroom, dressing room and bathroom with a further double bedroom and bathroom.

 $\begin{bmatrix} L_G \end{bmatrix}$ 

This rare and excellent property is situated in one of the best positions in a prime garden square, offering all the international shopping, dining and amenities of both Knightsbridge and Sloane Square.