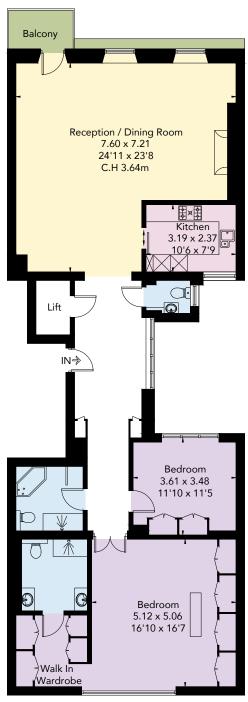

The west facing drawing room is very light with three grand windows across and wonderful high ceilings, direct access to a balcony (not demised) and views across the sought after private communal gardens. To the rear is a master suite of bedroom, dressing room and bathroom with a further double bedroom and bathroom.

## Approximate Internal Area

1,517 ft<sup>2</sup> / 140.9 m<sup>2</sup>

This floor plan has been drawn in accordance with RICS Property Measurement 2nd edition. All measurements, including the floor area, are approximate and for illustrative purposes only.

First Floor

Asking Price: Tenure:

**Service Charge:** 

£3,950,000

Share of Freehold

(999 years from 1st Jan 2008) Aprox £13,174 pa

Peppercorn

Ground Rent: Peppe RBKC