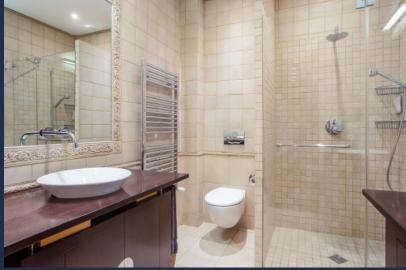

The west facing drawing room is very light with three grand windows across and wonderful high ceilings, direct access to a balcony (not demised) and views across the sought after private communal gardens. To the rear is a master suite of bedroom, dressing room and bathroom with a further double bedroom and bathroom.