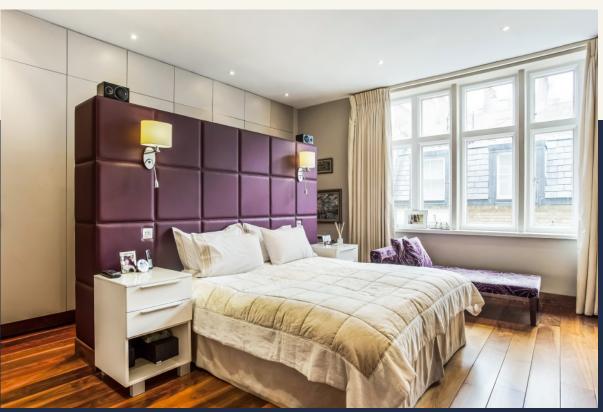

The west facing drawing room is very light with three grand windows across and wonderful high ceilings, direct access to a balcony (not demised) and views across the sought after private communal gardens. To the rear is a master suite of bedroom, dressing room and bathroom with a further double bedroom and bathroom.