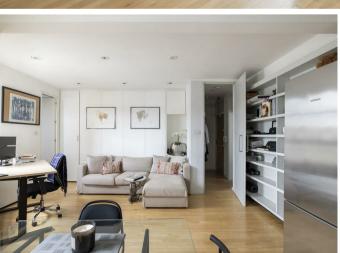

#### **FEATURES**

- Stylish top floor two bedroom flat
- Wood flooring in the reception room
- / reception
- 0.4 miles to South Kensington tube

- Presented in excellent condition throughout
- High ceilings and lots of natural light
- Open plan kitchen / dining Secure portered building
  - 0.5 miles to Sloane Square

## lettings@maskells.com www.maskells.com

Council Tax Band: G

The flat is presented in excellent condition throughout with a handmade kitchen, wood flooring and bespoke cabinetry The accommodation comprises; open plan kitchen, dining and reception room, master bedroom, second bedroom (leading off the master bedroom) and modern bathroom with bath over shower.