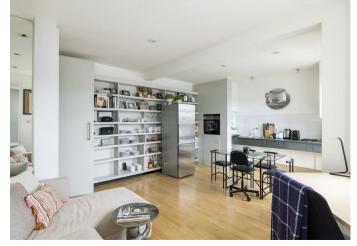

#### **FEATURES**

- Stylish top floor two bedroom flat
- Wood flooring in the reception room
- / reception
- 0.4 miles to South Kensington tube

- Presented in excellent condition throughout
- High ceilings and lots of natural light
- Open plan kitchen / dining Secure portered building
  - 0.5 miles to Sloane Square

## lettings@maskells.com www.maskells.com

Council Tax Band: G

The flat is presented in excellent condition throughout with a handmade kitchen, wood flooring and bespoke cabinetry The accommodation comprises; open plan kitchen, dining and reception room, master bedroom, second bedroom (leading off the master bedroom) and modern bathroom with bath over shower.