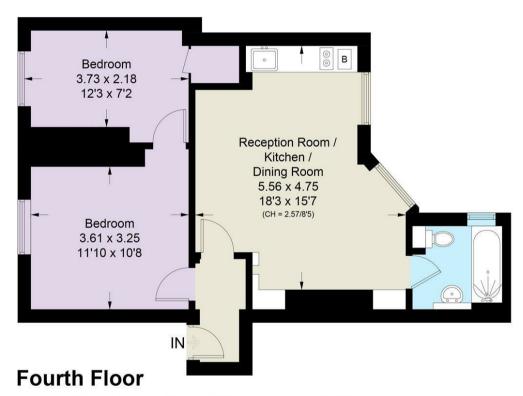

### The Marlborough, SW3

Approximate Area = 596 sq ft / 55.4 sq m Including Limited Use Area (0.4 sq m / 4 sq ft)

This plan is for layout guidance only. Not drawn to scale unless stated. Windows and door openings are approximate. Whilst every care is taken in the preparation of this plan, please check all dimensions, shapes and compass bearings before making any decisions reliant upon them. (ID874387)