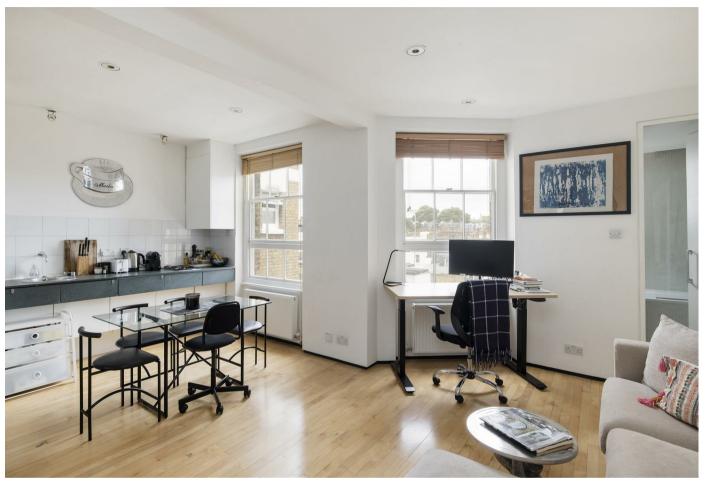

#### **FEATURES**

- Stylish top floor two bedroom flat
- Wood flooring in the reception room
- / reception
- 0.4 miles to South Kensington tube

- Presented in excellent condition throughout
- High ceilings and lots of natural light
- Open plan kitchen / dining Secure portered building
  - 0.5 miles to Sloane Square

## lettings@maskells.com www.maskells.com

Council Tax Band: G

The flat is presented in excellent condition throughout with a handmade kitchen, wood flooring and bespoke cabinetry The accommodation comprises; open plan kitchen, dining and reception room, master bedroom, second bedroom (leading off the master bedroom) and modern bathroom with bath over shower.