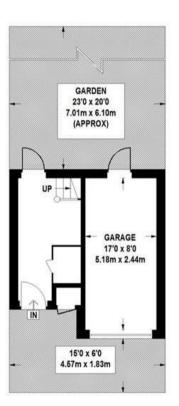

## **Rochelle Close**

Approximate Gross Internal Area 83.9 sq m / 903 sq ft Garage = 12.9 sq m / 139 sq ft Total = 96.8 sq m / 1042 sq ft

Second Floor

Ground Floor First Floor

Viewmedia © 2015 viewmedia.co.uk

Whilst every attempt has been made to ensure the accuracy of this floor plan, measurements of doors, windows and rooms are approximate and no responsibility is taken for any error or omission. This illustration is for identification purposes only. Measured and drawn in accordance with RICS guidelines. Not drawn to scale, unless stated. Dimensions shown are to the nearest 3" and are to the points indicated by the arrow heads.