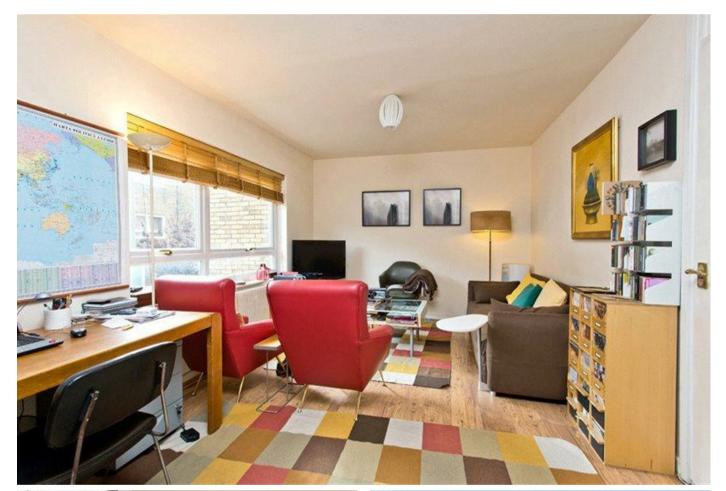

## **FEATURES**

- Large 2 double bedroom house
- Private Garden
- Separate garage
- Wood flooring
- Large open plan living space
- A short walk to Wandsworth Common
- Close proximity to Clapham Junction train station

The property would suit either a family or professional sharers and benefits from a number of desirable features such as a private garage, West facing garden, wood flooring, 2 equal sized double bedrooms with built in cupboards, an additional room which can be used as a dressing room, study, or additional storage and circa 1,050 sq. ft. of internal space.

The accommodation comprises: entrance hall, reception room, open plan kitchen/dining room, two double bedrooms, bathroom with separate WC, study/storage room, garage and private rear garden.

Rochelle Close is 0.4 miles to Clapham Junction train station.