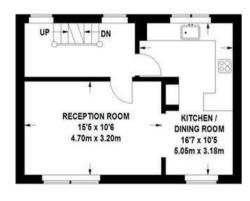

## **Rochelle Close**

Approximate Gross Internal Area 83.9 sq m / 903 sq ft Garage = 12.9 sq m / 139 sq ft Total = 96.8 sq m / 1042 sq ft

Second Floor

Ground Floor First Floor

Viewmedia © 2015 viewmedia.co.uk

Whilst every attempt has been made to ensure the accuracy of this floor plan, measurements of doors, windows and rooms are approximate and no responsibility is taken for any error or omission. This illustration is for identification purposes only. Measured and drawn in accordance with RICS guidelines. Not drawn to scale, unless stated. Dimensions shown are to the nearest 3" and are to the points indicated by the arrow heads.

The accommodation comprises: entrance hall, reception room, open plan kitchen/dining room, two double bedrooms, bathroom with separate WC, study/storage room, garage and private rear garden.

Rochelle Close is 0.4 miles to Clapham Junction train station.