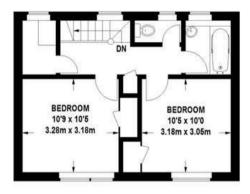

## **Rochelle Close**

Approximate Gross Internal Area 83.9 sq m / 903 sq ft Garage = 12.9 sq m / 139 sq ft Total = 96.8 sq m / 1042 sq ft

Second Floor

Ground Floor First Floor

Viewmedia © 2015 viewmedia.co.uk

Whilst every attempt has been made to ensure the accuracy of this floor plan, measurements of doors, windows and rooms are approximate and no responsibility is taken for any error or omission. This illustration is for identification purposes only. Measured and drawn in accordance with RICS guidelines. Not drawn to scale, unless stated. Dimensions shown are to the nearest 3" and are to the points indicated by the arrow heads.

The accommodation comprises: entrance hall, reception room, open plan kitchen/dining room, two double bedrooms, bathroom with separate WC, study/storage room, garage and private rear garden.

Rochelle Close is 0.4 miles to Clapham Junction train station.