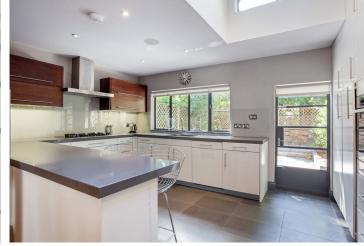

This charming house has been completely renovated to an exacting standard and has been well maintained by the current owners. The ground floor comprises a double drawing room with a wood burner which is connected to a well-appointed kitchen/breakfast room with a custom built Leicht kitchen. Here Crittall doors lead onto the south facing garden.