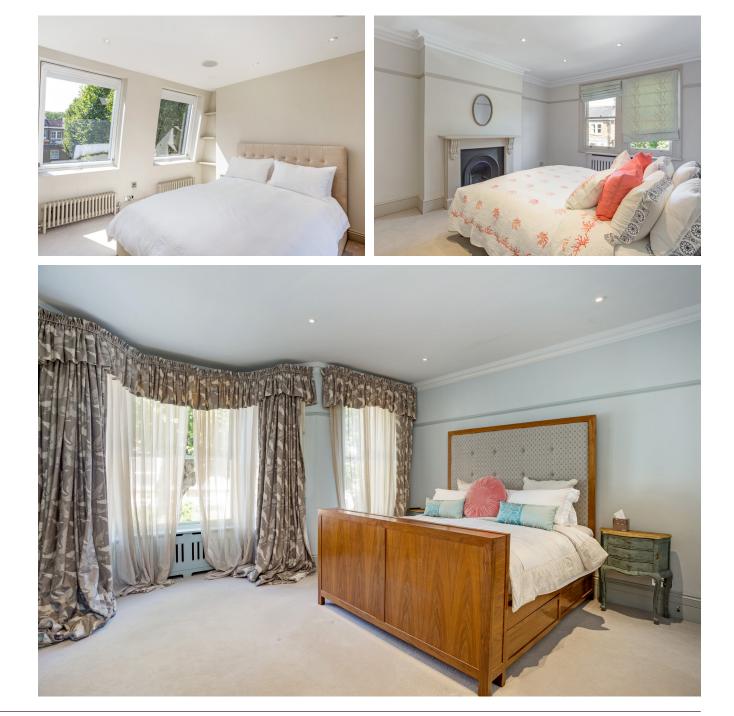

A cleverly designed media/playroom is situated on the lower ground floor along with a utility room and bedroom suite.

The first floor has a large principal bedroom suite with bay window and there is a study on the mezzanine. The second floor has two large bedrooms along with two family bathrooms and the top floor has a large and sunny space which can be used as two bedrooms or one large studio.