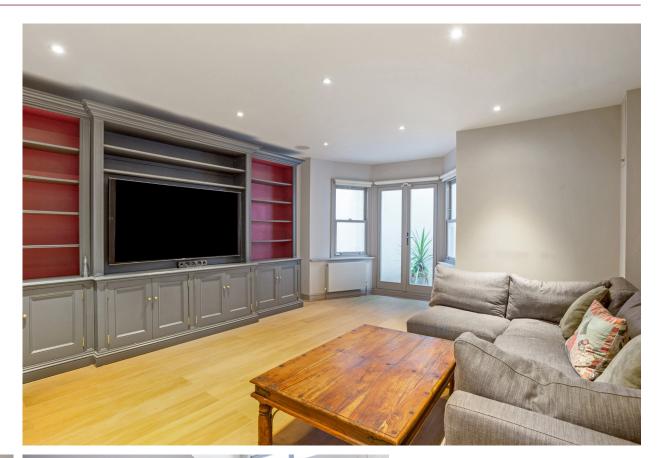

A cleverly designed media/playroom is situated on the lower ground floor along with a utility room and bedroom suite.

The first floor has a large principal bedroom suite with bay window and there is a study on the mezzanine. The second floor has two large bedrooms along with two family bathrooms and the top floor has a large and sunny space which can be used as two bedrooms or one large studio.