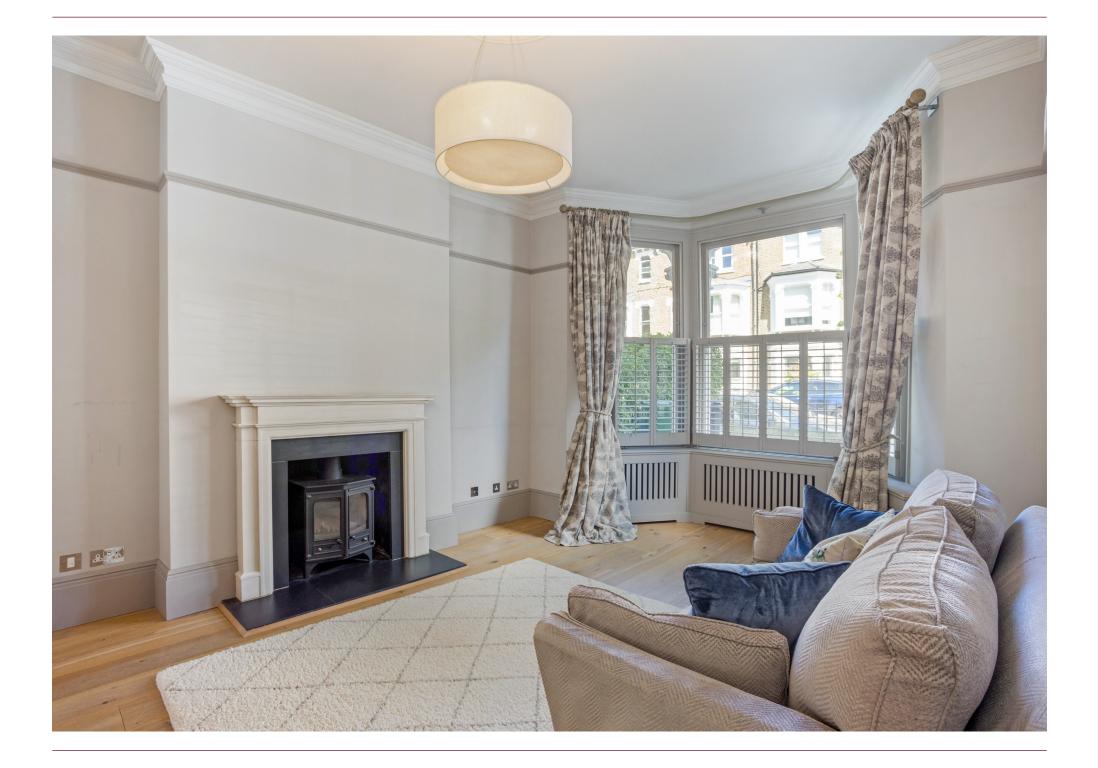

This charming house has been completely renovated to an exacting standard and has been well maintained by the current owners. The ground floor comprises a double drawing room with a wood burner which is connected to a well-appointed kitchen/breakfast room with a custom built Leicht kitchen. Here Crittall doors lead onto the south facing garden.