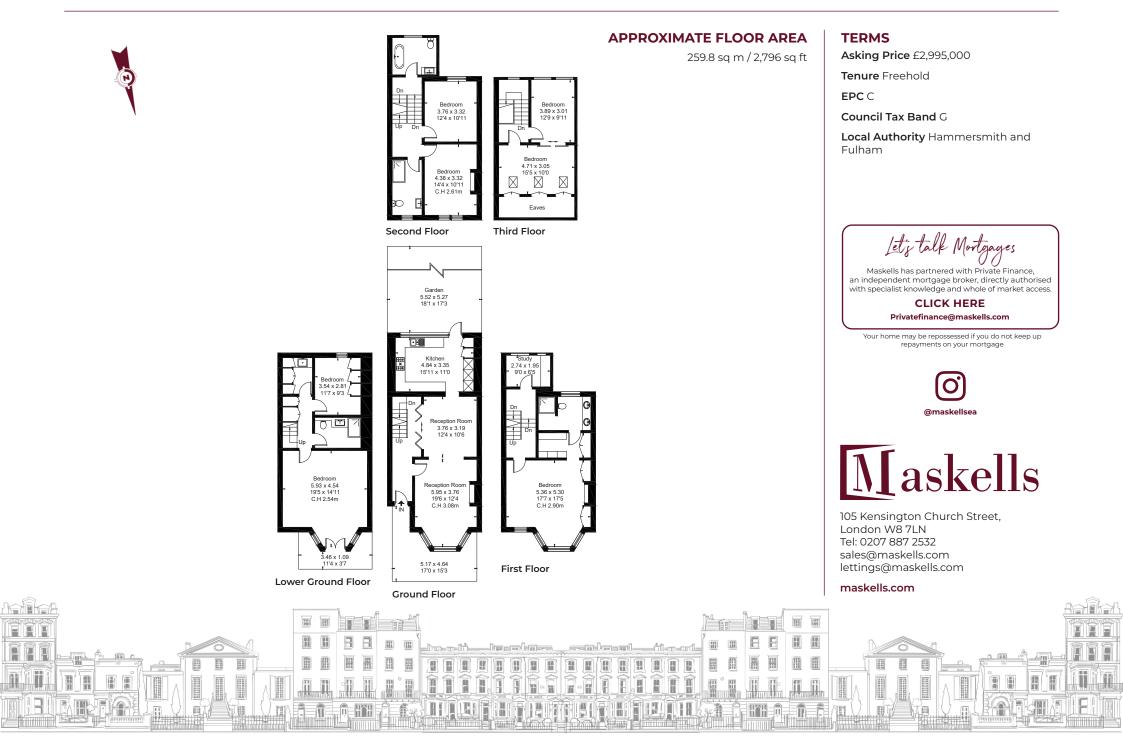

## Accommodation and Amenities

- LARGE FAMILY HOUSE
- SOUTH FACING GARDEN
- OPEN SOUTHERLY ASPECT
- HEART OF BROOK GREEN
- EXCELLENT SCHOOLS NEARBY

A beautifully presented Victorian house set over five floors and with perfectly balanced family accommodation.

A cleverly designed media/playroom is situated on the lower ground floor along with a utility room and bedroom suite.

The first floor has a large principal bedroom suite with bay window and there is a study on the mezzanine. The second floor has two large bedrooms along with two family bathrooms and the top floor has a large and sunny space which can be used as two bedrooms or one large studio.