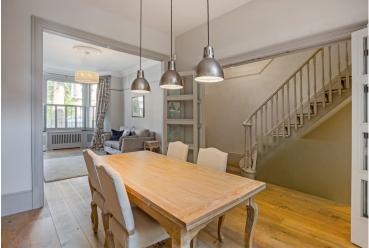

This charming house has been completely renovated to an exacting standard and has been well maintained by the current owners. The ground floor comprises a double drawing room with a wood burner which is connected to a well-appointed kitchen/breakfast room with a custom built Leicht kitchen. Here Crittall doors lead onto the south facing garden.