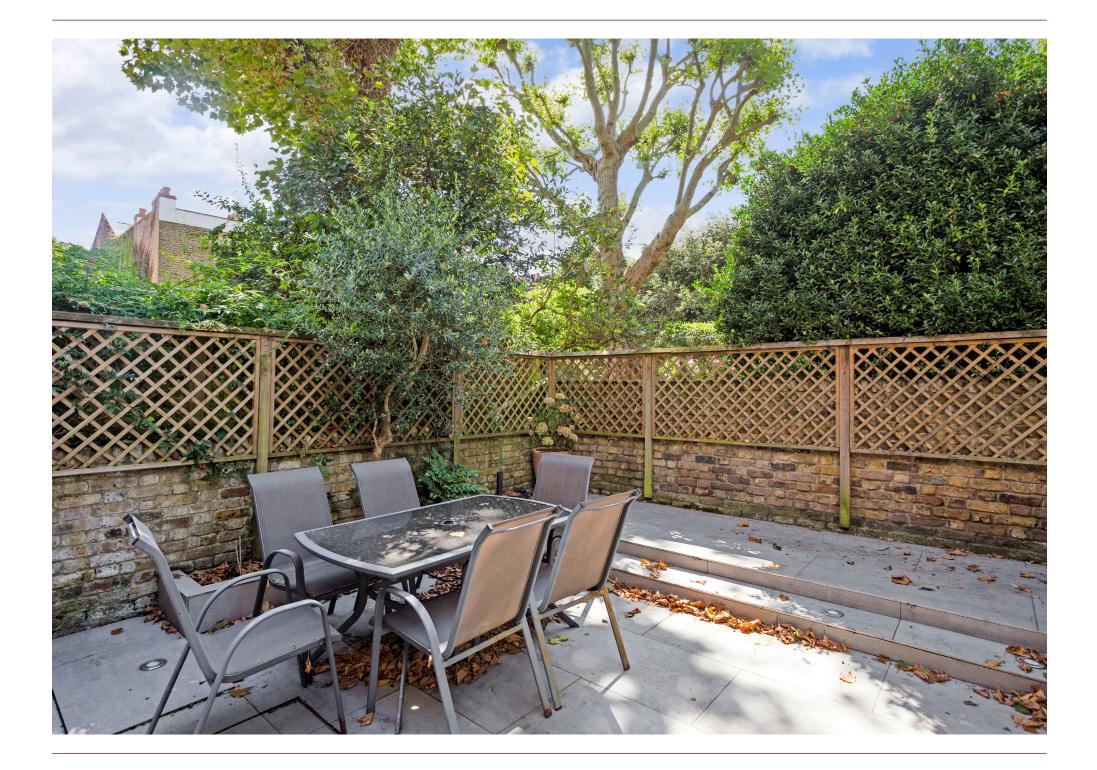

This charming house has been completely renovated to an exacting standard and has been well maintained by the current owners. The ground floor comprises a double drawing room with a wood burner which is connected to a well-appointed kitchen/breakfast room with a custom built Leicht kitchen. Here Crittall doors lead onto the south facing garden.

This exceptional property occupies a prime position on Sterndale Road, being one of the few on the favoured south side which backs onto tree lined communal gardens.

Sterndale Road is Ideally located within the heart of Brook Green and a short stroll from its cafes and restaurants. It's also within walking distance to High Street Kensington and Holland Park along with Westfields and White City House (Soho House Group). Additionally, there are numerous excellent schools in the immediate area including St Paul's, Latymer & Godolphin and Latymer.