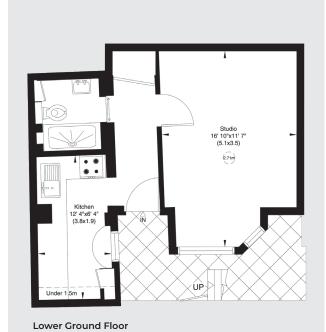

Privatefinance@maskells.com

Your home may be repossessed if you do not keep up repayments on your mortgage

360 square feet 33 square metres including under 1.5m