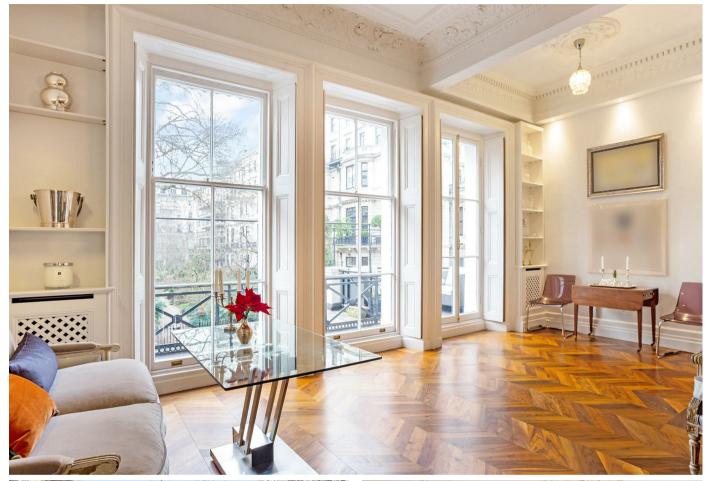

An outstanding, best in class, 1 bedroom apartment situated on the first floor of this marquee Knightsbridge garden square, on the favourable Eastern side of the square with beautiful private terrace overlooking the communal gardens.

799 Sq Ft. / 74.2 Sq M.

The apartment has been meticulously refurbished throughout, including hardwood flooring and stylish fully fitted SieMatic kitchen, and retains a wealth of period features befitting a flat of this stature, including ornate cornicing and over 4 metre ceiling heights.