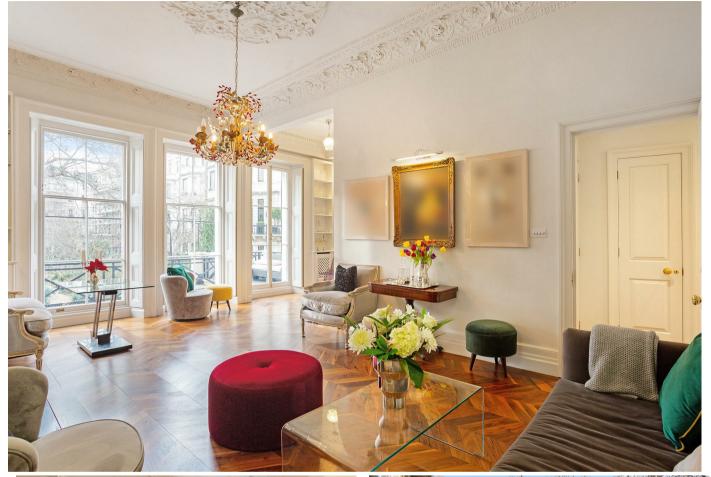

### lettings@maskells.com www.maskells.com

An outstanding, best in class, 1 bedroom apartment situated on the first floor of this marquee Knightsbridge garden square, on the favourable Eastern side of the square with beautiful private terrace overlooking the communal gardens.

The apartment has been meticulously refurbished throughout, including hardwood flooring and stylish fully fitted SieMatic kitchen, and retains a wealth of period features befitting a flat of this stature, including ornate cornicing and over 4 metre ceiling heights.