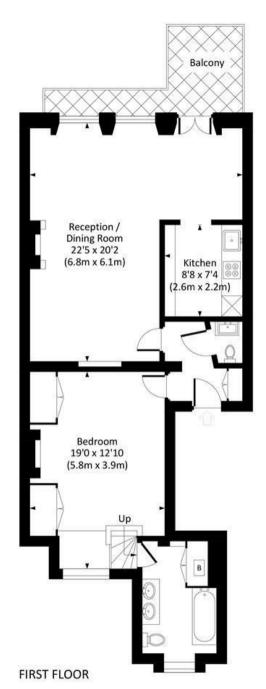

### **ENNISMORE GARDENS, SW7**

Approx. gross internal area 799 Sq Ft. / 74.2 Sq M.