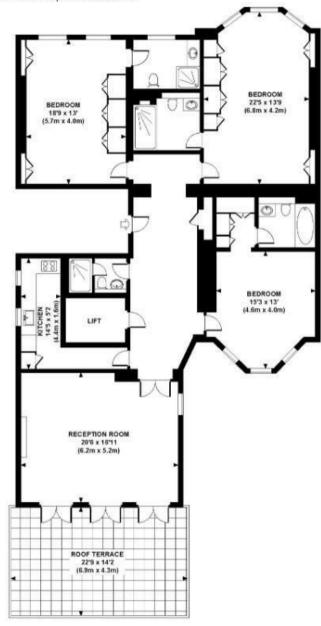

#### **FEATURES**

- Three bed lateral apartment
- Air conditioning
- Day concierge

- Unfurnished
- Large terrace with wonderful views
- Recently renovated

Approx. gross internal area 1796 Sq.Ft. / 166.9 Sq.M. Exclude Lift

SECOND FLOOR

The apartment offers a large formal reception room with high ceilings and direct access to the large terrace which has fantastic views over the gardens of near by properties. The modern fitted kitchen is adjacent to the reception for ease of living.

The master suite has an en-suite bathroom and benefits from ample storage. It also looks out over the beautiful neighbourhood and has fantastic natural light. There are two further en-suite bedrooms which both have inbuilt wardrobes. The property also benefits from a wonderful entrance hall and direct lift access into the apartment and an concierge. Available from 16th September on an unfurnished basis.