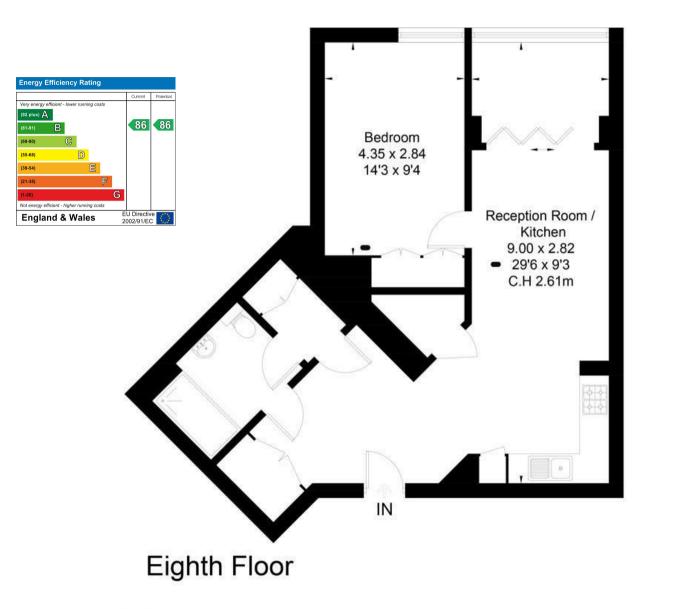

This floor plan has been drawn in accordance with RICS Property Measurement 2nd edition. All measurements, including the floor area, are approximate and for illustrative purposes only @djd.london #62722