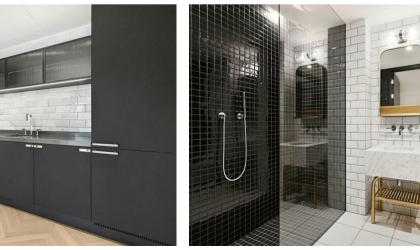

## FEATURES

- A furnished one bedroom apartment on 8th floor (with lift)
- Oak herringbone flooring and comfort cooling
- 8th Floor with a lift
- Communal co-working space and 7th floor roof terrace
- Exceptional location close to world class amenities

## 0207 581 2216

lettings@maskells.com www.maskells.com

Council Tax Band: E

A fabulous 1 bedroom apartment situated on 8th floor (with lift) of this landmark new development. The apartment has uninterrupted views South-easterly views over the city and extends to 690 Sq ft (64 Sq m) with excellent storage (perfect for a clothes horse), Oak herringbone flooring and comfort cooling.