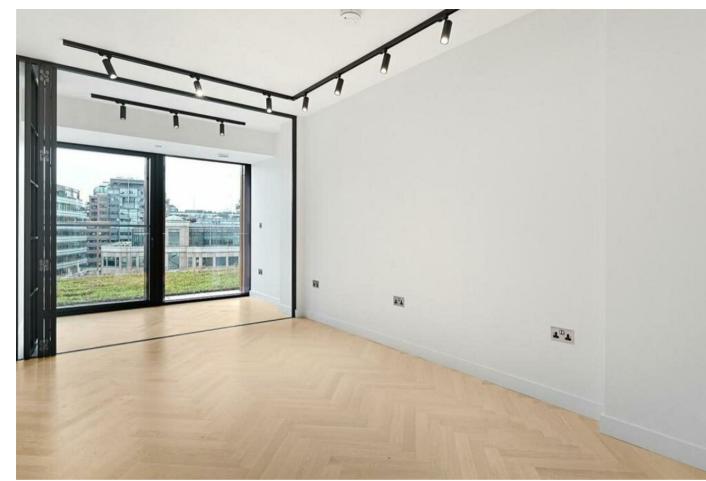

## FEATURES

- A furnished one bedroom apartment on 8th floor (with lift)
- Oak herringbone flooring and comfort cooling
- 8th Floor with a lift
- Communal co-working space and 7th floor roof terrace
- Exceptional location close to world class amenities

## 0207 581 2216

lettings@maskells.com www.maskells.com

Council Tax Band: E

A fabulous 1 bedroom apartment situated on 8th floor (with lift) of this landmark new development. The apartment has uninterrupted views South-easterly views over the city and extends to 690 Sq ft (64 Sq m) with excellent storage (perfect for a clothes horse), Oak herringbone flooring and comfort cooling.