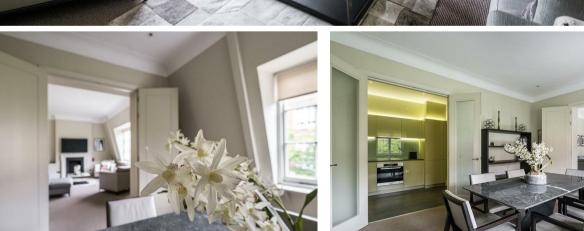

The apartment has been fastidiously maintained and is presented in excellent condition throughout. Benefits include Porter services, Lutron lighting, Miele/Liebherr appliances, stone worktop in the kitchen and high quality furniture. Of particular note are the large, light and airy rooms, and great ceiling height.

The accommodation comprises; entrance hall, two interconnecting reception rooms, fully fitted kitchen, master bedroom with built in wardrobes and en-suite bathroom, second double bedroom with built in wardrobes and separate shower room. EPC D.