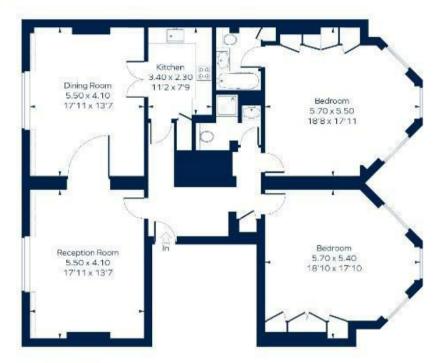

Approximate Gross Internal Area
Third Floor = 1453 sq. ft. (135.0 sq. m.)
Reduced Headroom = 11 sq. ft. (1.0 sq. m.)
Total = 1464 sq. ft. (136.0 sq. m.)

#### Third Floor

This plan is for layout guidance only. Not organ to scale unless stated. Windows and door openings are approximate. Whilst every care is taken in the preparation of the plan, please affects of directions, evapes and compass bearings before making any decisions tell and upon them. Dispose the Caston Cas

= Reduced Headroom Below 1,5m / 5\*10

The accommodation comprises; entrance hall, two interconnecting reception rooms, fully fitted kitchen, master bedroom with built in wardrobes and en-suite bathroom, second double bedroom with built in wardrobes and separate shower room. EPC D.