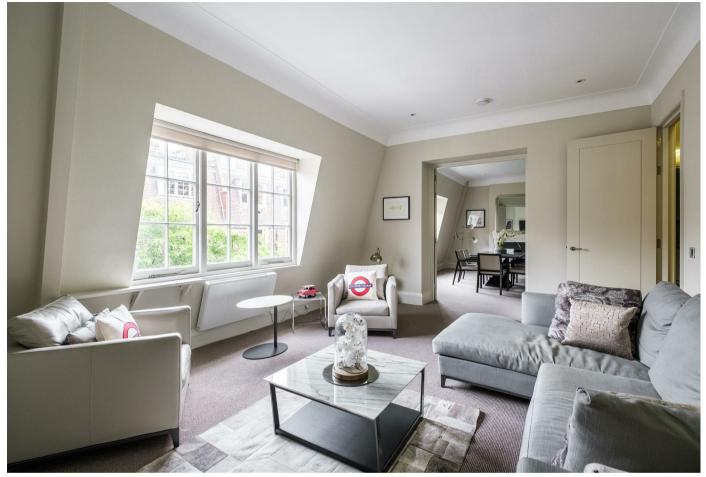

## Council Tax Band G

A refined and elegant two bedroom, two bathroom lateral apartment extending to over 1,450 Sq. ft (135 Sq. m), situated on the third floor (with lift) of a period building well located a short stroll (0.2 miles) to Sloane Square and King's Road.

The apartment has been fastidiously maintained and is presented in excellent condition throughout. Benefits include Porter services, Lutron lighting, Miele/Liebherr appliances, stone worktop in the kitchen and high quality furniture. Of particular note are the large, light and airy rooms, and great ceiling height.

The accommodation comprises; entrance hall, two interconnecting reception rooms, fully fitted kitchen, master bedroom with built in wardrobes and en-suite bathroom, second double bedroom with built in wardrobes and separate shower room. EPC D.