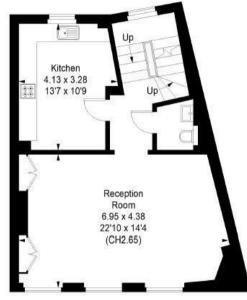

## WEST HALKIN STREET, SW1X

Approximate Floor Area = 102.7 sg m / 1105 sg ft

Second Floor Third Floor Entrance

Not to scale, for guidance only and must not be relied upon as a statement of fact. All measurements and areas are approximate only

The property has just been the subject of a thorough redecoration, and is equipped with modern fixtures and fittings throughout, giving the flat a contemporary "cool" feel. The flat, accessed from the second floor, is well laid out with a large reception room - 3 windows across - an eat-in kitchen and guest cloakroom on the lower floor, glass balustrade stairs lead to the top floor which houses a master suite with shower room and large built in wardrobes, and a second bedroom also with en-suite bathroom.