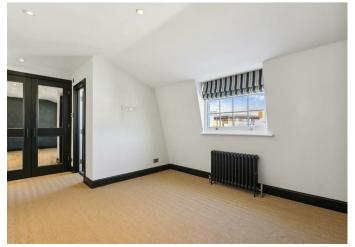

The property has just been the subject of a thorough redecoration, and is equipped with modern fixtures and fittings throughout, giving the flat a contemporary "cool" feel. The flat, accessed from the second floor, is well laid out with a large reception room - 3 windows across - an eat-in kitchen and guest cloakroom on the lower floor, glass balustrade stairs lead to the top floor which houses a master suite with shower room and large built in wardrobes, and a second bedroom also with en-suite bathroom.