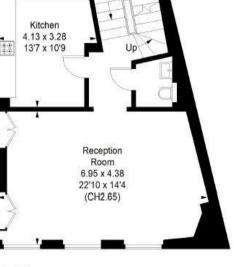

## WEST HALKIN STREET, SW1X

Approximate Floor Area = 102.7 sg m / 1105 sg ft

Second Floor Third Floor Entrance

Not to scale, for guidance only and must not be relied upon as a statement of fact. All measurements and areas are approximate only

The property has just been the subject of a thorough redecoration, and is equipped with modern fixtures and fittings throughout, giving the flat a contemporary "cool" feel. The flat, accessed from the second floor, is well laid out with a large reception room - 3 windows across - an eat-in kitchen and guest cloakroom on the lower floor, glass balustrade stairs lead to the top floor which houses a master suite with shower room and large built in wardrobes, and a second bedroom also with en-suite bathroom.