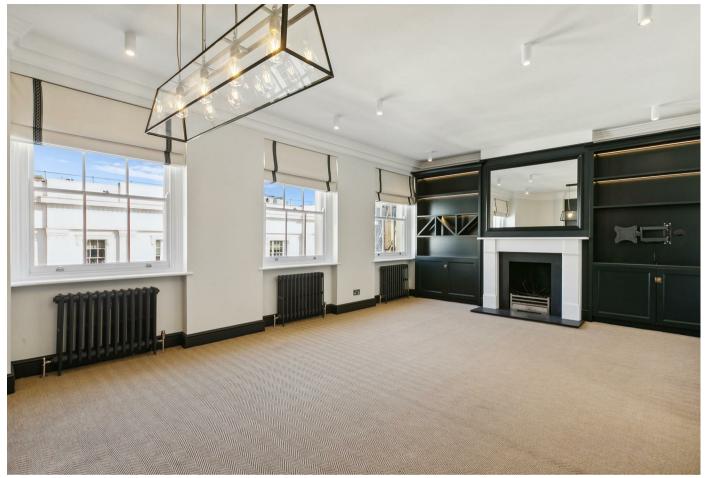

## **FEATURES**

- Sleek and stylish two bedroom maisonette
- condition • Large reception space
- Over 1,100 Sq. ft of internal accommodation
- spanning the whole building

· Newly decorated and

presented in immaculate

The property has just been the subject of a thorough redecoration, and is equipped with modern fixtures and fittings throughout, giving the flat a contemporary "cool" feel. The flat, accessed from the second floor, is well laid out with a large reception room - 3 windows across - an eat-in kitchen and guest cloakroom on the lower floor, glass balustrade stairs lead to the top floor which houses a master suite with shower room and large built in wardrobes, and a second bedroom also with en-suite bathroom.