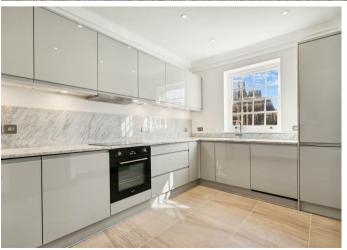

- Modern eat-in kitchen
- Lots of built in storage throughout the apartment
- Superbly located close to Motcomb Street and adjacent to Waitrose
- Only 0.4 miles walk to

The property has just been the subject of a thorough redecoration, and is equipped with modern fixtures and fittings throughout, giving the flat a contemporary "cool" feel. The flat, accessed from the second floor, is well laid out with a large reception room - 3 windows across - an eat-in kitchen and guest cloakroom on the lower floor, glass balustrade stairs lead to the top floor which houses a master suite with shower room and large built in wardrobes, and a second bedroom also with en-suite bathroom.