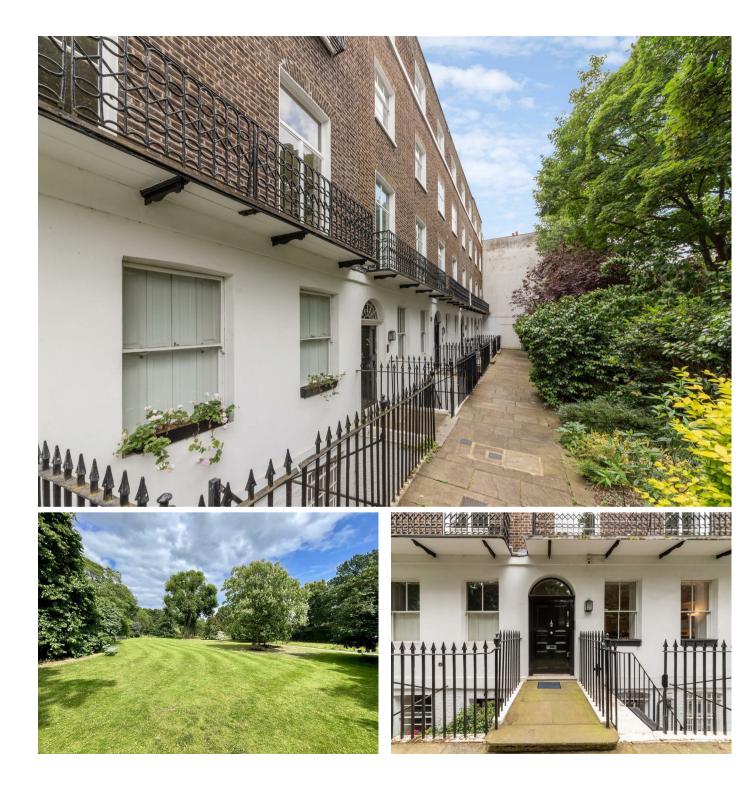

## FEATURES

Grade II Listed Townhouse • South Facing Garden

• High Ceilings

- Sunny Roof Terrace
- Access to Edwardes Square Underground Parking

A wonderful Grade II listed house spanning approximately 3844 sq. ft. with a south facing garden, a sunny roof terrace and access to Edwardes Square along with an underground parking space beneath Earls Terrace.