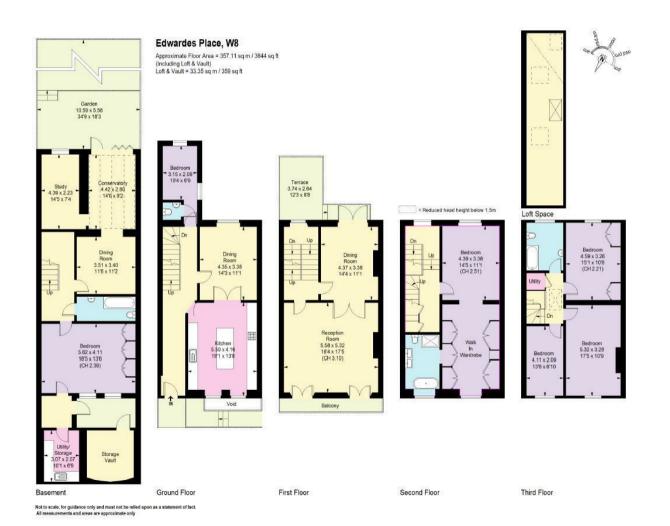

## FEATURES

Grade II Listed Townhouse • South Facing Garden

• High Ceilings

- Sunny Roof Terrace
- Access to Edwardes Square Underground Parking

A wonderful Grade II listed house spanning approximately 3844 sq. ft. with a south facing garden, a sunny roof terrace and access to Edwardes Square along with an underground parking space beneath Earls Terrace.