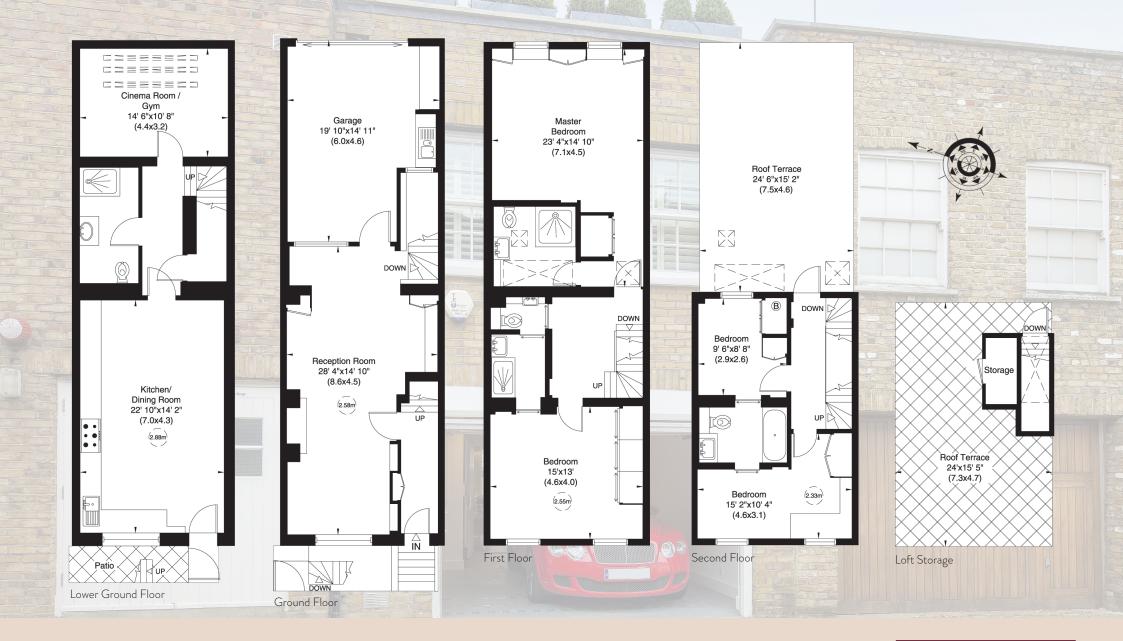

Having recently been refurbished, the ground and lower ground floors offer superb formal and informal reception space as well as a media room and internal garage with space for a large car which opens out onto Pottery Lane to the rear. The layout has been intelligently designed to maximise the use of space and incorporates subtle design features that allow for easy living. The upper floors of the house consist of a large master bedroom with en-suite bathroom and also air conditioning. There are three further bedrooms, two of which also benefit from air conditioning and two further bathrooms. Of particular note is a terrace to the rear extending to over 370 sq ft and a most charming roof terrace on the top floor which provides commanding views over West London.

## **ACCOMMODATION**

Double Reception Room | Kitchen/Dining Room | Cinema Room | Master Bedroom with en-suite Bathroom | Guest Bedroom with en-suite Bathroom | Two further Bedrooms Sharing a Jack and Jill Bathroom | 2 Roof Terraces | Garage

## TERMS

Tenure Freehold | Local Authority Royal Borough of Kensington and Chelsea | Asking Price: £3,750,000

GROSS INTERNAL AREA 234 SQUARE METRES 2,519 SQUARE FEET INCLUDING STORAGE 232 SQUARE METRES 2,498 SQUARE FEET EXCLUDING STORAGE