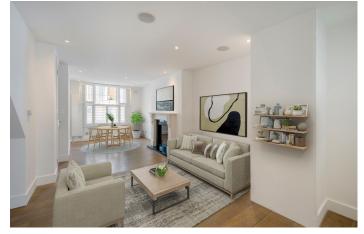

Having recently been refurbished, the ground and lower ground floors offer superb formal and informal reception space as well as a media room and internal garage with space for a large car which opens out onto Pottery Lane to the rear. The layout has been intelligently designed to maximise the use of space and incorporates subtle design features that allow for easy living. The upper floors of the house consist of a large master bedroom with en-suite bathroom and also air conditioning. There are three further bedrooms, two of which also benefit from air conditioning and two further bathrooms. Of particular note is a terrace to the rear extending to over 370 sq ft and a most charming roof terrace on the top floor which provides commanding views over West London.

## **ACCOMMODATION**

Double Reception Room | Kitchen/Dining Room | Cinema Room | Master Bedroom with en-suite Bathroom | Guest Bedroom with en-suite Bathroom | Two further Bedrooms Sharing a Jack and Jill Bathroom | 2 Roof Terraces | Garage