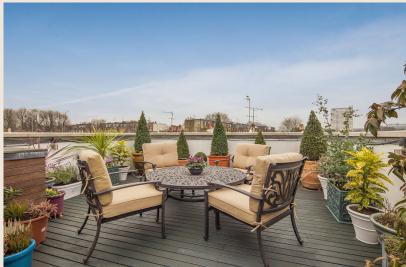

Having recently been refurbished, the ground and lower ground floors offer superb formal and informal reception space as well as a media room and internal garage with space for a large car which opens out onto Pottery Lane to the rear. The layout has been intelligently designed to maximise the use of space and incorporates subtle design features that allow for easy living. The upper floors of the house consist of a large master bedroom with en-suite bathroom and also air conditioning. There are three further bedrooms, two of which also benefit from air conditioning and two further bathrooms. Of particular note is a terrace to the rear extending to over 370 sq ft and a most charming roof terrace on the top floor which provides commanding views over West London.

## **ACCOMMODATION**

Double Reception Room | Kitchen/Dining Room | Cinema Room | Master Bedroom with en-suite Bathroom | Guest Bedroom with en-suite Bathroom | Two further Bedrooms Sharing a Jack and Jill Bathroom | 2 Roof Terraces | Garage