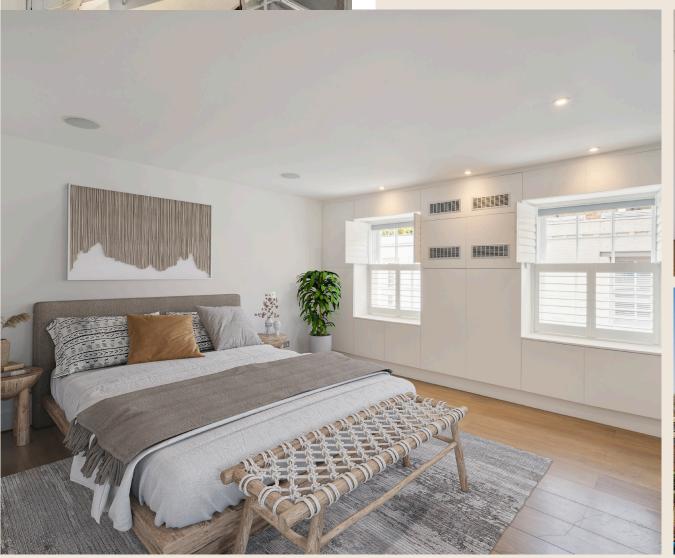

Having recently been refurbished, the ground and lower ground floors offer superb formal and informal reception space as well as a media room and internal garage with space for a large car which opens out onto Pottery Lane to the rear. The layout has been intelligently designed to maximise the use of space and incorporates subtle design features that allow for easy living. The upper floors of the house consist of a large master bedroom with en-suite bathroom and also air conditioning. There are three further bedrooms, two of which also benefit from air conditioning and two further bathrooms. Of particular note is a terrace to the rear extending to over 370 sq ft and a most charming roof terrace on the top floor which provides commanding views over West London.

## **ACCOMMODATION**

Double Reception Room | Kitchen/Dining Room | Cinema Room | Master Bedroom with en-suite Bathroom | Guest Bedroom with en-suite Bathroom | Two further Bedrooms Sharing a Jack and Jill Bathroom | 2 Roof Terraces | Garage