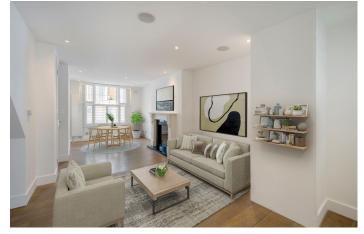

Having recently been refurbished, the ground and lower ground floors offer superb formal and informal reception space as well as a media room and internal garage with space for a large car which opens out onto Pottery Lane to the rear. The layout has been intelligently designed to maximise the use of space and incorporates subtle design features that allow for easy living. The upper floors of the house consist of a large master bedroom with en-suite bathroom and also air conditioning. There are three further bedrooms, two of which also benefit from air conditioning and two further bathrooms. Of particular note is a terrace to the rear extending to over 370 sq ft and a most charming roof terrace on the top floor which provides commanding views over West London.