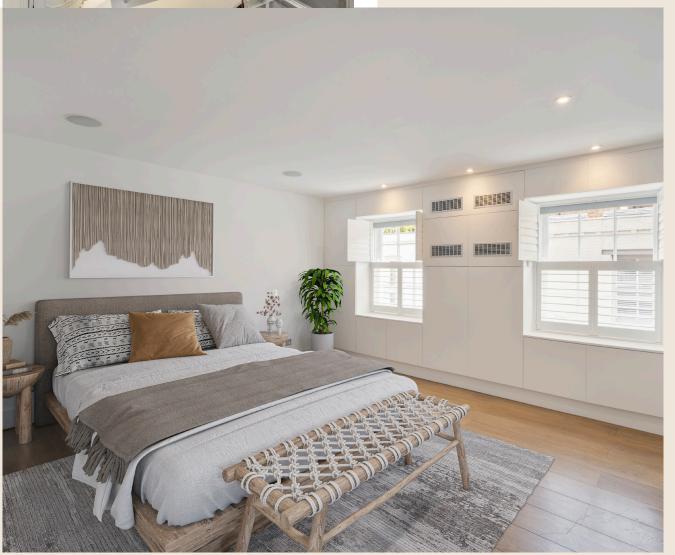

Having recently been refurbished, the ground and lower ground floors offer superb formal and informal reception space as well as a media room and internal garage with space for a large car which opens out onto Pottery Lane to the rear. The layout has been intelligently designed to maximise the use of space and incorporates subtle design features that allow for easy living. The upper floors of the house consist of a large master bedroom with en-suite bathroom and also air conditioning. There are three further bedrooms, two of which also benefit from air conditioning and two further bathrooms. Of particular note is a terrace to the rear extending to over 370 sq ft and a most charming roof terrace on the top floor which provides commanding views over West London.

## **ACCOMMODATION**

Double Reception Room | Kitchen/Dining Room | Cinema Room | Master Bedroom with en-suite Bathroom | Guest Bedroom with en-suite Bathroom | Two further Bedrooms Sharing a Jack and Jill Bathroom | 2 Roof Terraces | Garage