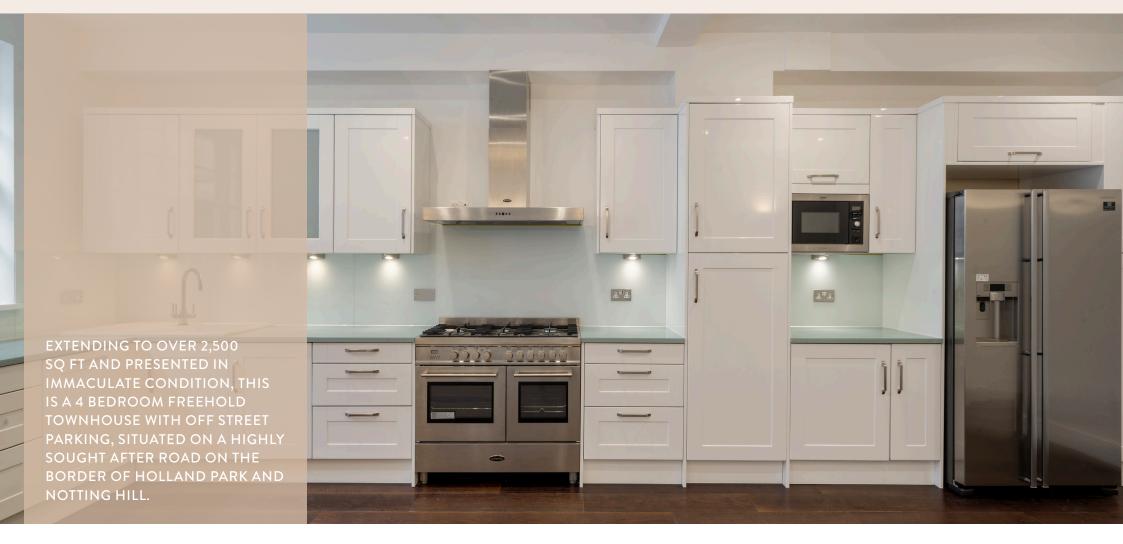

Having recently been refurbished, the ground and lower ground floors offer superb formal and informal reception space as well as a media room and internal garage with space for a large car which opens out onto Pottery Lane to the rear. The layout has been intelligently designed to maximise the use of space and incorporates subtle design features that allow for easy living. The upper floors of the house consist of a large master bedroom with en-suite bathroom and also air conditioning. There are three further bedrooms, two of which also benefit from air conditioning and two further bathrooms. Of particular note is a terrace to the rear extending to over 370 sq ft and a most charming roof terrace on the top floor which provides commanding views over West London.

## **ACCOMMODATION**

Double Reception Room | Kitchen/Dining Room | Cinema Room | Master Bedroom with en-suite Bathroom | Guest Bedroom with en-suite Bathroom | Two further Bedrooms Sharing a Jack and Jill Bathroom | 2 Roof Terraces | Garage