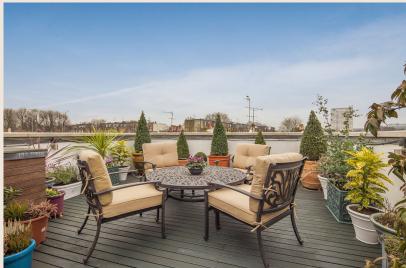

Having recently been refurbished, the ground and lower ground floors offer superb formal and informal reception space as well as a media room and internal garage with space for a large car which opens out onto Pottery Lane to the rear. The layout has been intelligently designed to maximise the use of space and incorporates subtle design features that allow for easy living. The upper floors of the house consist of a large master bedroom with en-suite bathroom and also air conditioning. There are three further bedrooms, two of which also benefit from air conditioning and two further bathrooms. Of particular note is a terrace to the rear extending to over 370 sq ft and a most charming roof terrace on the top floor which provides commanding views over West London.