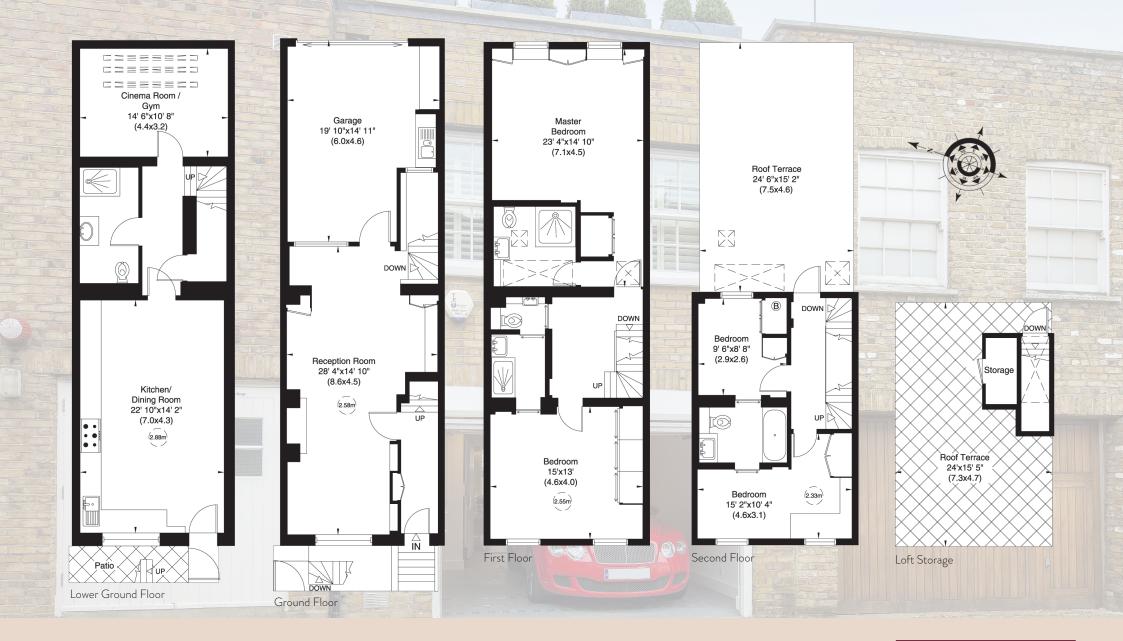

## **ACCOMMODATION**

Double Reception Room | Kitchen/Dining Room | Cinema Room | Master Bedroom with en-suite Bathroom | Guest Bedroom with en-suite Bathroom | Two further Bedrooms Sharing a Jack and Jill Bathroom | 2 Roof Terraces | Garage

## TERMS

Tenure Freehold | Local Authority Royal Borough of Kensington and Chelsea | Asking Price: £4,500,000

GROSS INTERNAL AREA 234 SQUARE METRES 2,519 SQUARE FEET INCLUDING STORAGE 232 SQUARE METRES 2,498 SQUARE FEET EXCLUDING STORAGE