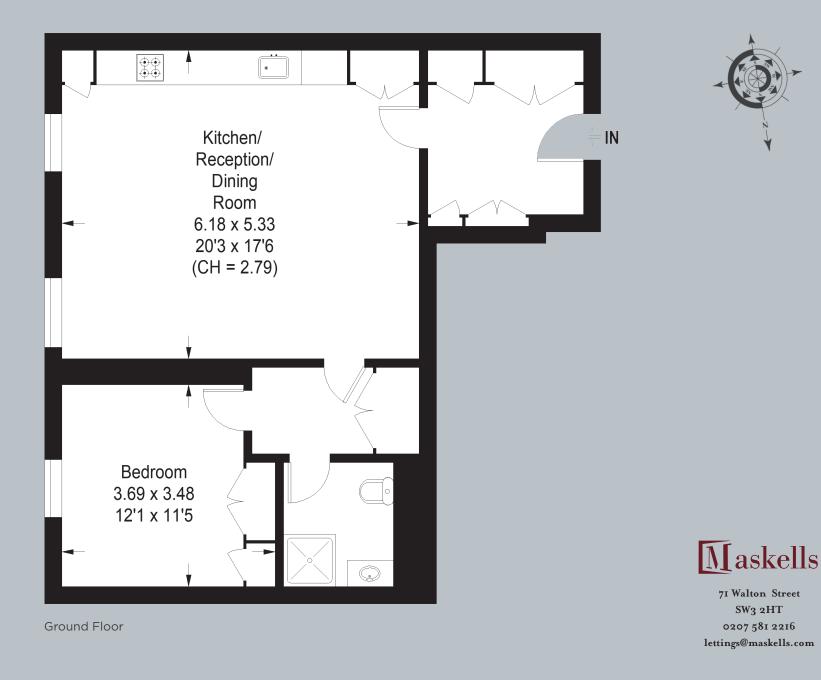

## Chelsea Barracks BELGRAVIA SW1W

AN EXQUISITE 1 BEDROOM APARTMENT, EXTENDING TO CIRCA 712 SQ FT (66 SQ M), WHICH HAS BEEN CURATED BY THE RENOWNED INTERIOR DESIGN STUDIO ALBION NORD, AND IS PRESENTED IN TURNKEY CONDITION.