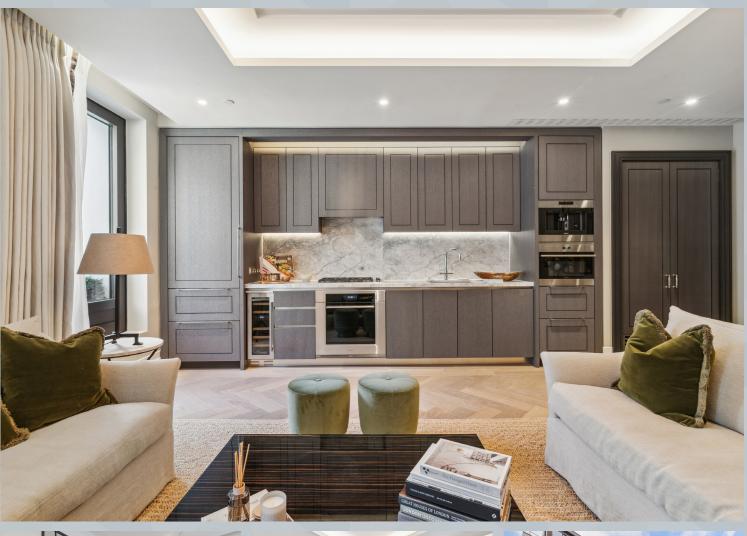

## Chelsea Barracks BELGRAVIA SW1W

AN EXQUISITE 1 BEDROOM APARTMENT, EXTENDING TO CIRCA 712 SQ FT (66 SQ M), WHICH HAS BEEN CURATED BY THE RENOWNED INTERIOR DESIGN STUDIO ALBION NORD, AND IS PRESENTED IN TURNKEY CONDITION.

The apartment is finished to the very highest standard, which includes a Crestron system, Lutron lighting, a kitchen finished with Bianca Eclipse natural stone and European Oak woodwork and including the latest Wolfe and Sub Zero appliances, under floor heating, comfort cooling and bathroom clad in feature vein-matched Arabesca marble panels.