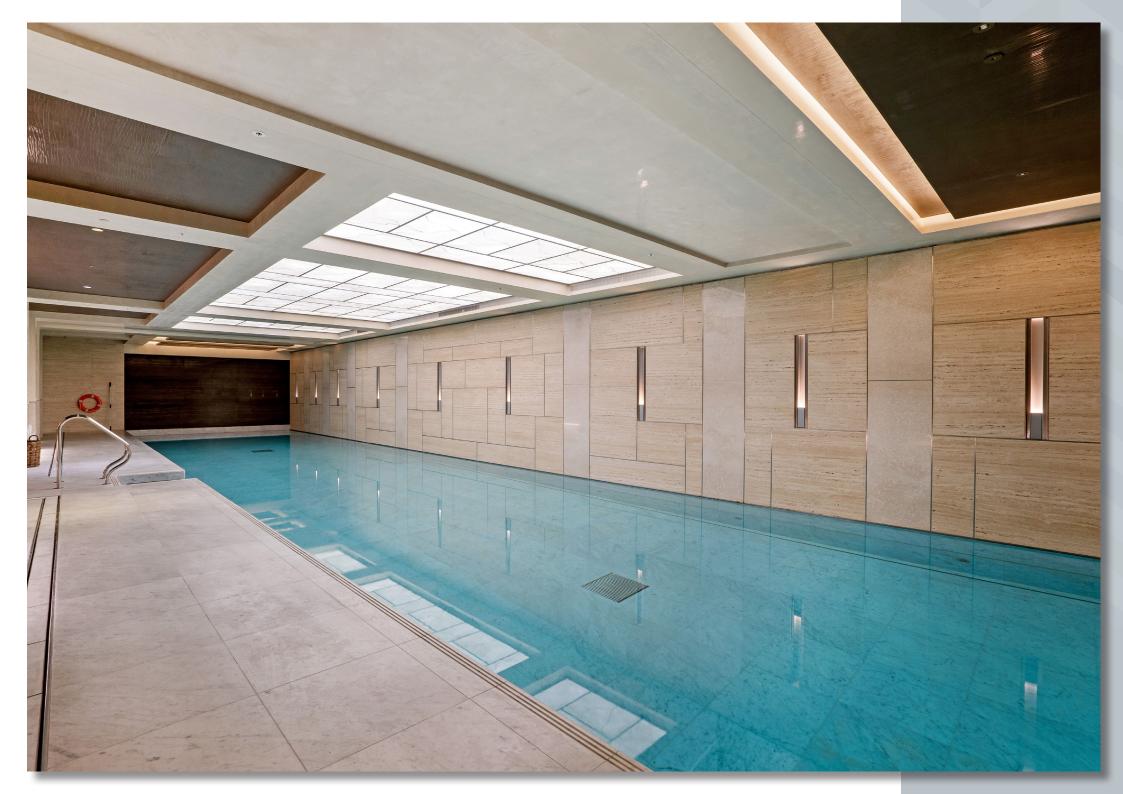

This exclusive and refined development offers residents a full spa (including a 20m pool, steam rooms, tepidarium, saunas, vitality pool, treatment rooms, studio rooms and gym), a discreet private Business Suite with two 12 seat boardrooms, The Garrison Club (function room), Cinema, Billiards and chess room, 24 hour concierge team.

- Exquisite one bedroom apartment with step-free access
- Situated within the world renowned Chelsea Barracks development
- Apartment interior curated by Albion
  Nord
- Comfort cooling, Crestron and Lutron systems, Parquet flooring
- The latest Wolf and Sub-Zero kitchen appliances
- Access to the finest array of amenities including a full spa and 20m pool
- The Garrison Club (function room), Cinema, Billiards and chess rooms
- 24 Hour concierge with lifestyle services
- Located 0.2 miles from Sloane Square and 0.8 miles from Harrods