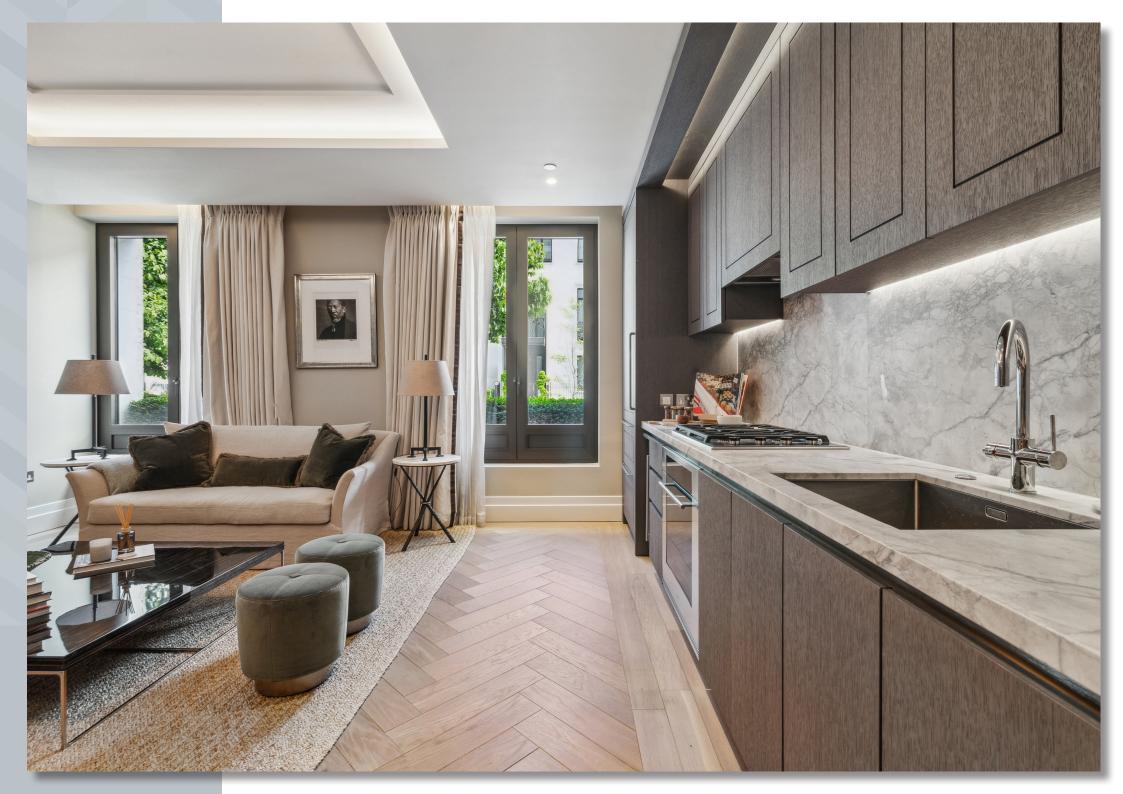

The apartment is finished to the very highest standard, which includes a Crestron system, Lutron lighting, a kitchen finished with Bianca Eclipse natural stone and European Oak woodwork and including the latest Wolfe and Sub Zero appliances, under floor heating, comfort cooling and bathroom clad in feature vein-matched Arabesca marble panels.

- Exquisite one bedroom apartment with step-free access
- Situated within the world renowned Chelsea Barracks development
- Apartment interior curated by Albion
  Nord
- Comfort cooling, Crestron and Lutron systems, Parquet flooring
- The latest Wolf and Sub-Zero kitchen appliances
- Access to the finest array of amenities including a full spa and 20m pool
- The Garrison Club (function room), Cinema, Billiards and chess rooms
- 24 Hour concierge with lifestyle services
- Located 0.2 miles from Sloane Square and 0.8 miles from Harrods