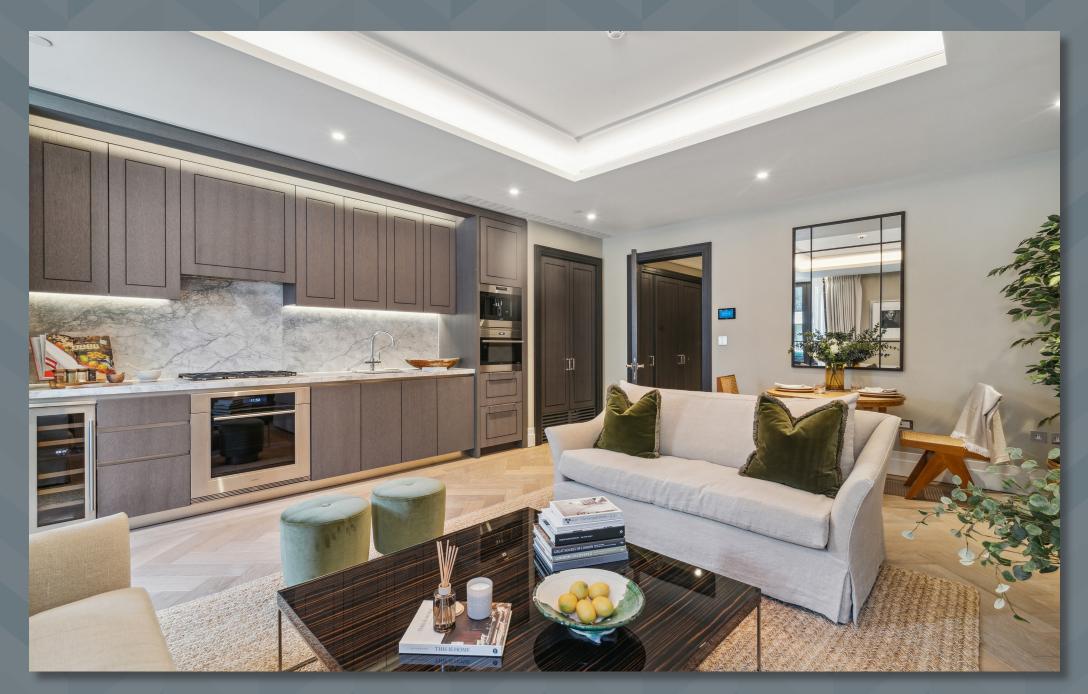

## Chelsea Barracks BELGRAVIA SW1W

AN EXQUISITE 1 BEDROOM APARTMENT, EXTENDING TO CIRCA 712 SQ FT (66 SQ M), WHICH HAS BEEN CURATED BY THE RENOWNED INTERIOR DESIGN STUDIO ALBION NORD, AND IS PRESENTED IN TURNKEY CONDITION.

The apartment is finished to the very highest standard, which includes a Crestron system, Lutron lighting, a kitchen finished with Bianca Eclipse natural stone and European Oak woodwork and including the latest Wolfe and Sub Zero appliances, under floor heating, comfort cooling and bathroom clad in feature vein-matched Arabesca marble panels.

- Exquisite one bedroom apartment with step-free access
- Situated within the world renowned Chelsea Barracks development
- Apartment interior curated by Albion
  Nord
- Comfort cooling, Crestron and Lutron systems, Parquet flooring
- The latest Wolf and Sub-Zero kitchen appliances
- Access to the finest array of amenities including a full spa and 20m pool
- The Garrison Club (function room), Cinema, Billiards and chess rooms
- 24 Hour concierge with lifestyle services
- Located 0.2 miles from Sloane Square and 0.8 miles from Harrods