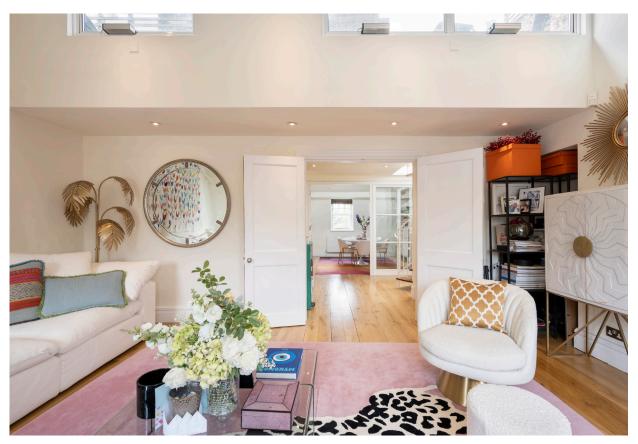

On the 3rd floor towards the front. there is an excellent principal bedroom with built-in storage and an en-suite bathroom. There is an attractive bay window offering lovely views towards the communal gardens, to which the flat has access. There are two further double bedrooms, both with built-in storage, and two further bathrooms (one en-suite). On the 4th floor, there is a generous reception room towards the front with vaulted ceilings and is a wonderful space. Towards the rear, there is a generous dining room with a fully fitted kitchen adjacent. There is also a guest cloakroom positioned off the hallway.