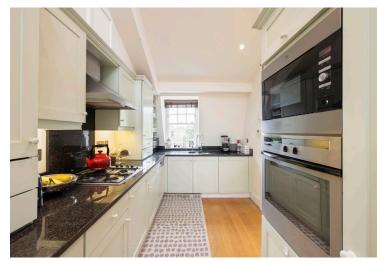

On the 3rd floor towards the front. there is an excellent principal bedroom with built-in storage and an en-suite bathroom. There is an attractive bay window offering lovely views towards the communal gardens, to which the flat has access. There are two further double bedrooms, both with built-in storage, and two further bathrooms (one en-suite). On the 4th floor, there is a generous reception room towards the front with vaulted ceilings and is a wonderful space. Towards the rear, there is a generous dining room with a fully fitted kitchen adjacent. There is also a guest cloakroom positioned off the hallway.