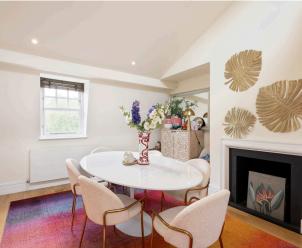

On the 3rd floor towards the front. there is an excellent principal bedroom with built-in storage and an en-suite bathroom. There is an attractive bay window offering lovely views towards the communal gardens, to which the flat has access. There are two further double bedrooms, both with built-in storage, and two further bathrooms (one en-suite). On the 4th floor, there is a generous reception room towards the front with vaulted ceilings and is a wonderful space. Towards the rear, there is a generous dining room with a fully fitted kitchen adjacent. There is also a guest cloakroom positioned off the hallway.