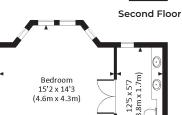

## **APPROXIMATE FLOOR AREA**

Bedroom

19'3 x 10'1

(5.9m x 3.1m)

Fifth Floor

Third Floor

Bedroom

19' x 9'10

(5.8m x 3.0m)