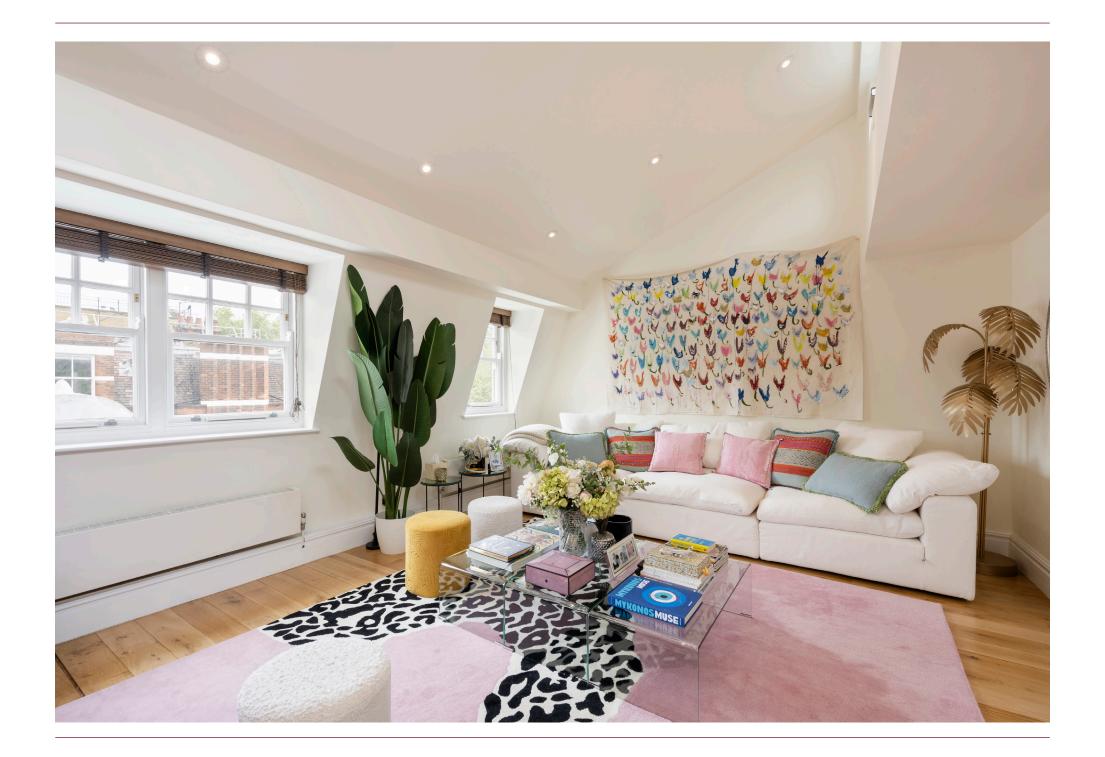

On the 3rd floor towards the front. there is an excellent principal bedroom with built-in storage and an en-suite bathroom. There is an attractive bay window offering lovely views towards the communal gardens, to which the flat has access. There are two further double bedrooms, both with built-in storage, and two further bathrooms (one en-suite). On the 4th floor, there is a generous reception room towards the front with vaulted ceilings and is a wonderful space. Towards the rear, there is a generous dining room with a fully fitted kitchen adjacent. There is also a guest cloakroom positioned off the hallway.