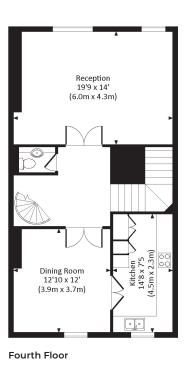

On the 3rd floor towards the front. there is an excellent principal bedroom with built-in storage and an en-suite bathroom. There is an attractive bay window offering lovely views towards the communal gardens, to which the flat has access. There are two further double bedrooms, both with built-in storage, and two further bathrooms (one en-suite). On the 4th floor, there is a generous reception room towards the front with vaulted ceilings and is a wonderful space. Towards the rear, there is a generous dining room with a fully fitted kitchen adjacent. There is also a guest cloakroom positioned off the hallway.

## **APPROXIMATE FLOOR AREA**

Bedroom

19'3 x 10'1

(5.9m x 3.1m)

Fifth Floor

Third Floor

Bedroom

19' x 9'10