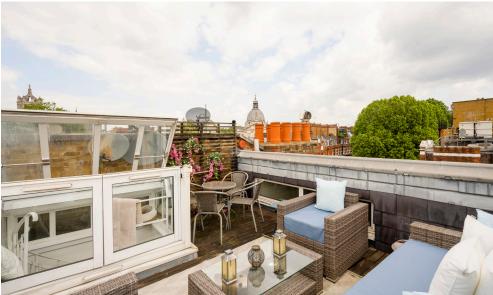

A spiral staircase leads up to a fantastic roof terrace which offers far-reaching views across London and is ideal for entertaining of dining al-fresco. The apartment also benefits from access to the beautiful communal gardens and the building benefits from a caretaker.