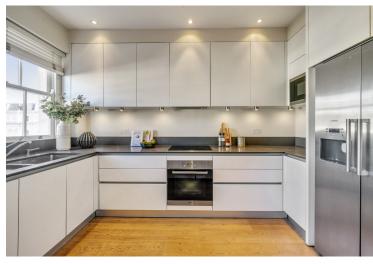

## Accommodation and Amenities

- PENTHOUSE APARTMENT
- LARGE PRIVATE ROOF TERRACE
- COMMANDING VIEWS
- DIRECT LIFT ACCESS
- EXCELLENT TRANSPORT LINKS

On the 3rd floor, there is a generous reception room with a fireplace, which forms a focal point to this room making it the perfect room in which to relax or entertain. Across the hallway is a modern kitchen with fitted appliances, and a good dining room which easily fits a large table. There is a guest cloakroom discreetly positioned. On the 4th floor, there is a large master bedroom with built-in storage and an en-suite bathroom. There are two further bedroom and a shared bathroom. The flat is completed by a stunning roof terrace of circa 560 sq ft which is perfect for use in the summer months and dining al-fresco.