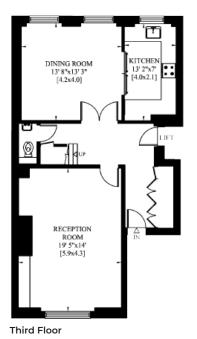

#### APPROXIMATE FLOOR AREA

140 sq m / 1,509 sq ft

**Roof Terrace** 

Fourth Floor