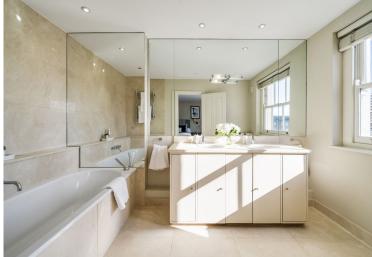

## Accommodation and Amenities

- PENTHOUSE APARTMENT
- LARGE PRIVATE ROOF TERRACE
- COMMANDING VIEWS
- DIRECT LIFT ACCESS
- EXCELLENT TRANSPORT LINKS

On the 3rd floor, there is a generous reception room with a fireplace, which forms a focal point to this room making it the perfect room in which to relax or entertain. Across the hallway is a modern kitchen with fitted appliances, and a good dining room which easily fits a large table. There is a guest cloakroom discreetly positioned. On the 4th floor, there is a large master bedroom with built-in storage and an en-suite bathroom. There are two further bedroom and a shared bathroom. The flat is completed by a stunning roof terrace of circa 560 sq ft which is perfect for use in the summer months and dining al-fresco.