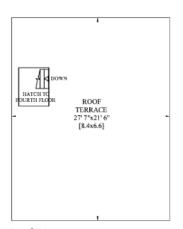

#### APPROXIMATE FLOOR AREA

140 sq m / 1,509 sq ft

**Roof Terrace** 

Fourth Floor