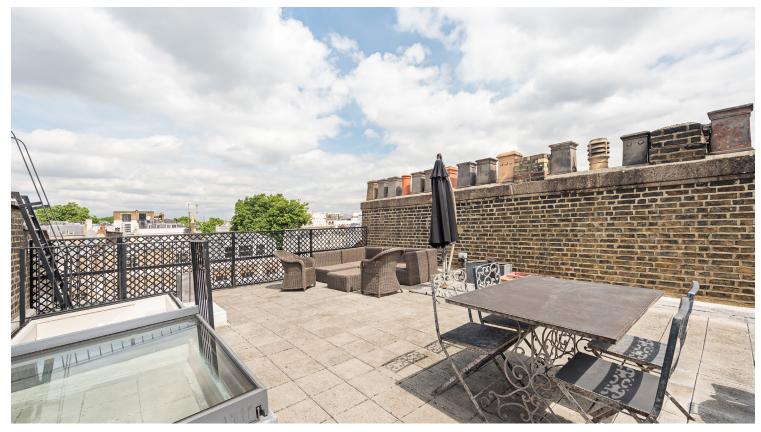

Eaton Place Belgravia SW1X

An outstanding penthouse apartment with direct lift access and a large private roof terrace offering commanding views over the London Skyline.

## Accommodation and Amenities

- PENTHOUSE APARTMENT
- LARGE PRIVATE ROOF TERRACE
- COMMANDING VIEWS
- DIRECT LIFT ACCESS
- EXCELLENT TRANSPORT LINKS

On the 3rd floor, there is a generous reception room with a fireplace, which forms a focal point to this room making it the perfect room in which to relax or entertain. Across the hallway is a modern kitchen with fitted appliances, and a good dining room which easily fits a large table. There is a guest cloakroom discreetly positioned. On the 4th floor, there is a large master bedroom with built-in storage and an en-suite bathroom. There are two further bedroom and a shared bathroom. The flat is completed by a stunning roof terrace of circa 560 sq ft which is perfect for use in the summer months and dining al-fresco.