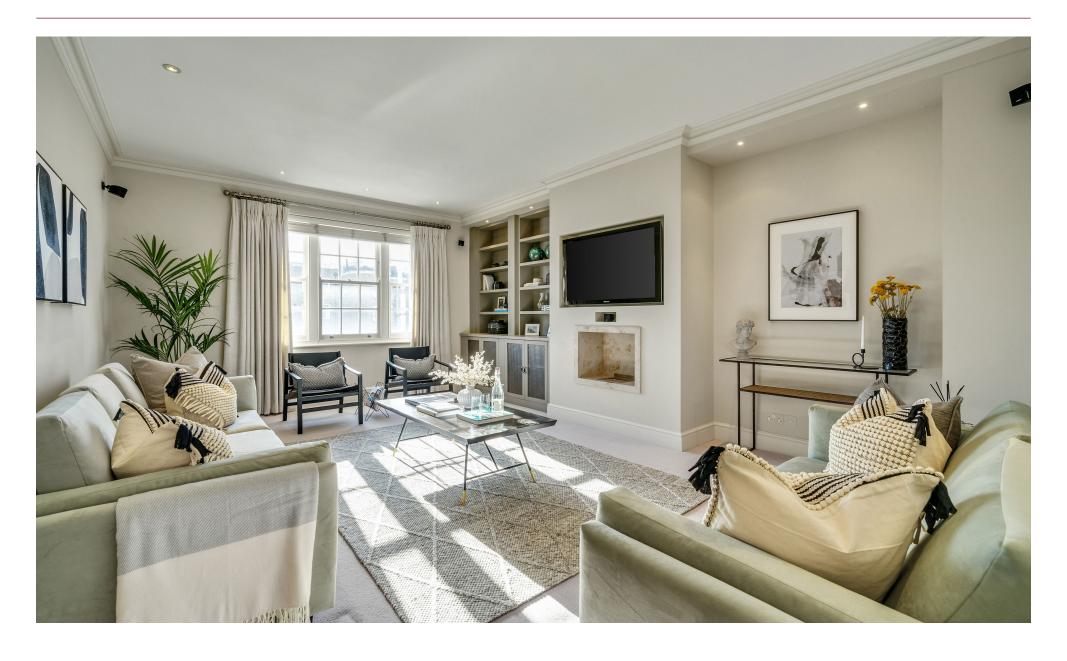

## Accommodation and Amenities

- PENTHOUSE APARTMENT
- LARGE PRIVATE ROOF TERRACE
- COMMANDING VIEWS
- DIRECT LIFT ACCESS
- EXCELLENT TRANSPORT LINKS

On the 3rd floor, there is a generous reception room with a fireplace, which forms a focal point to this room making it the perfect room in which to relax or entertain. Across the hallway is a modern kitchen with fitted appliances, and a good dining room which easily fits a large table. There is a guest cloakroom discreetly positioned. On the 4th floor, there is a large master bedroom with built-in storage and an en-suite bathroom. There are two further bedroom and a shared bathroom. The flat is completed by a stunning roof terrace of circa 560 sq ft which is perfect for use in the summer months and dining al-fresco.