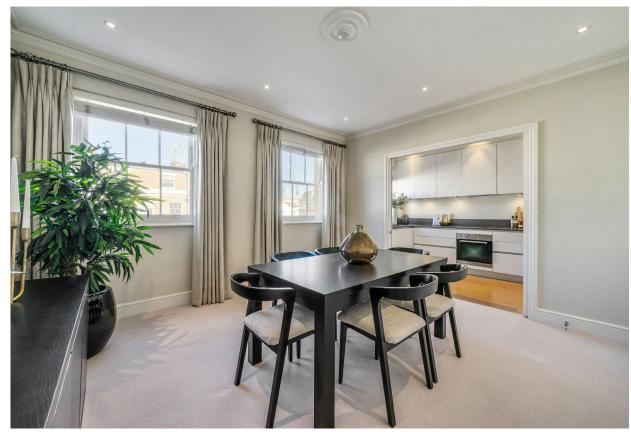

## Accommodation and Amenities

- PENTHOUSE APARTMENT
- LARGE PRIVATE ROOF TERRACE
- COMMANDING VIEWS
- DIRECT LIFT ACCESS
- EXCELLENT TRANSPORT LINKS

On the 3rd floor, there is a generous reception room with a fireplace, which forms a focal point to this room making it the perfect room in which to relax or entertain. Across the hallway is a modern kitchen with fitted appliances, and a good dining room which easily fits a large table. There is a guest cloakroom discreetly positioned. On the 4th floor, there is a large master bedroom with built-in storage and an en-suite bathroom. There are two further bedroom and a shared bathroom. The flat is completed by a stunning roof terrace of circa 560 sq ft which is perfect for use in the summer months and dining al-fresco.