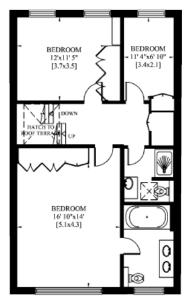

## Accommodation and Amenities

- PENTHOUSE APARTMENT
- LARGE PRIVATE ROOF TERRACE
- COMMANDING VIEWS
- DIRECT LIFT ACCESS
- EXCELLENT TRANSPORT LINKS

On the 3rd floor, there is a generous reception room with a fireplace, which forms a focal point to this room making it the perfect room in which to relax or entertain. Across the hallway is a modern kitchen with fitted appliances, and a good dining room which easily fits a large table. There is a guest cloakroom discreetly positioned. On the 4th floor, there is a large master bedroom with built-in storage and an en-suite bathroom. There are two further bedroom and a shared bathroom. The flat is completed by a stunning roof terrace of circa 560 sq ft which is perfect for use in the summer months and dining al-fresco.

#### APPROXIMATE FLOOR AREA

140 sq m / 1,509 sq ft

**Roof Terrace** 

Fourth Floor