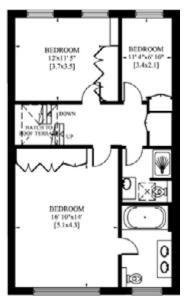

## Accommodation and Amenities

- PENTHOUSE APARTMENT
- LARGE PRIVATE ROOF TERRACE
- COMMANDING VIEWS
- DIRECT LIFT ACCESS
- EXCELLENT TRANSPORT LINKS

On the 3rd floor, there is a generous reception room with a fireplace, which forms a focal point to this room making it the perfect room in which to relax or entertain. Across the hallway is a modern kitchen with fitted appliances, and a good dining room which easily fits a large table. There is a guest cloakroom discreetly positioned. On the 4th floor, there is a large master bedroom with built-in storage and an en-suite bathroom. There are two further bedroom and a shared bathroom. The flat is completed by a stunning roof terrace of circa 560 sq ft which is perfect for use in the summer months and dining al-fresco.

## APPROXIMATE FLOOR AREA

140 sq m / 1,509 sq ft

**Roof Terrace** 

Fourth Floor