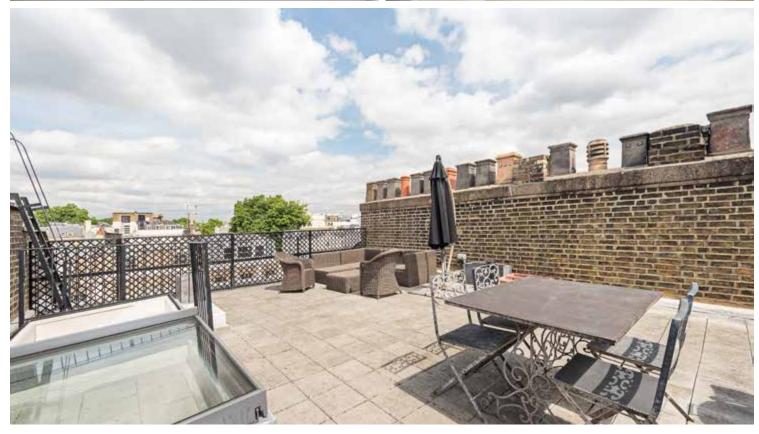

Eaton Place Belgravia SW1X

An outstanding penthouse apartment with direct lift access and a large private roof terrace offering commanding views over the London Skyline.

## Accommodation and Amenities

- PENTHOUSE APARTMENT
- LARGE PRIVATE ROOF TERRACE
- COMMANDING VIEWS
- DIRECT LIFT ACCESS
- EXCELLENT TRANSPORT LINKS

On the 3rd floor, there is a generous reception room with a fireplace, which forms a focal point to this room making it the perfect room in which to relax or entertain. Across the hallway is a modern kitchen with fitted appliances, and a good dining room which easily fits a large table. There is a guest cloakroom discreetly positioned. On the 4th floor, there is a large master bedroom with built-in storage and an en-suite bathroom. There are two further bedroom and a shared bathroom. The flat is completed by a stunning roof terrace of circa 560 sq ft which is perfect for use in the summer months and dining al-fresco.