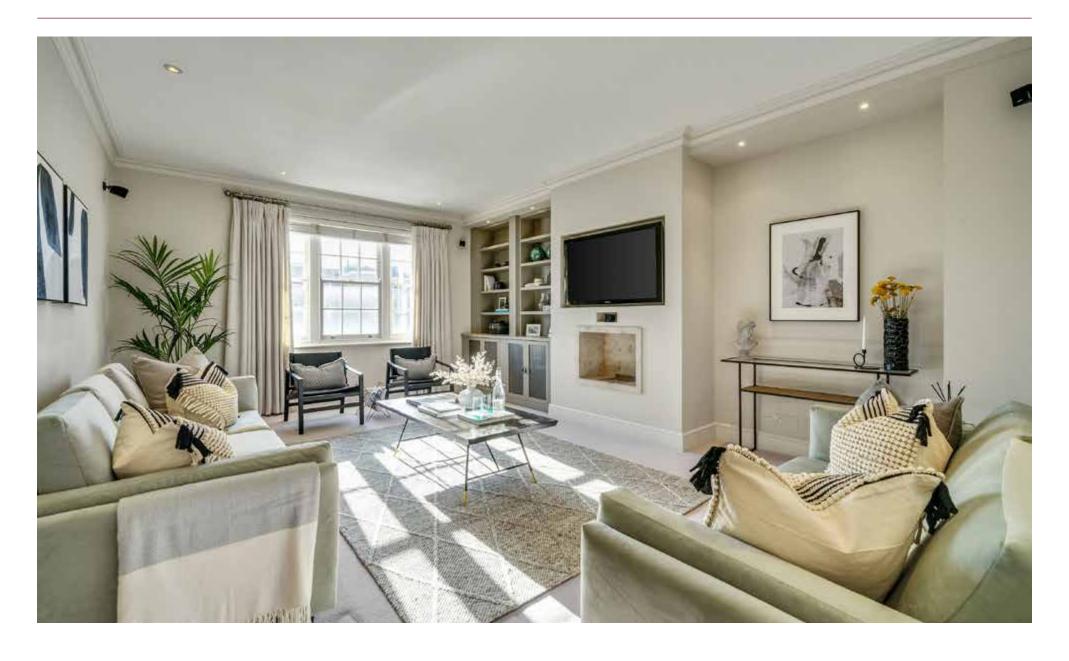

## Accommodation and Amenities

- PENTHOUSE APARTMENT
- LARGE PRIVATE ROOF TERRACE
- COMMANDING VIEWS
- DIRECT LIFT ACCESS
- EXCELLENT TRANSPORT LINKS

On the 3rd floor, there is a generous reception room with a fireplace, which forms a focal point to this room making it the perfect room in which to relax or entertain. Across the hallway is a modern kitchen with fitted appliances, and a good dining room which easily fits a large table. There is a guest cloakroom discreetly positioned. On the 4th floor, there is a large master bedroom with built-in storage and an en-suite bathroom. There are two further bedroom and a shared bathroom. The flat is completed by a stunning roof terrace of circa 560 sq ft which is perfect for use in the summer months and dining al-fresco.