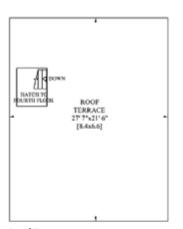

## APPROXIMATE FLOOR AREA

140 sq m / 1,509 sq ft

**Roof Terrace** 

Fourth Floor