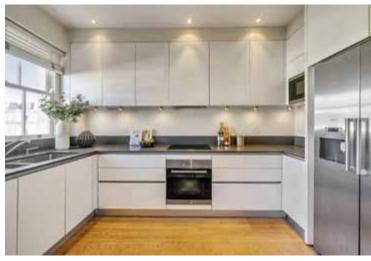

## Accommodation and Amenities

- PENTHOUSE APARTMENT
- LARGE PRIVATE ROOF TERRACE
- COMMANDING VIEWS
- DIRECT LIFT ACCESS
- EXCELLENT TRANSPORT LINKS

On the 3rd floor, there is a generous reception room with a fireplace, which forms a focal point to this room making it the perfect room in which to relax or entertain. Across the hallway is a modern kitchen with fitted appliances, and a good dining room which easily fits a large table. There is a guest cloakroom discreetly positioned. On the 4th floor, there is a large master bedroom with built-in storage and an en-suite bathroom. There are two further bedroom and a shared bathroom. The flat is completed by a stunning roof terrace of circa 560 sq ft which is perfect for use in the summer months and dining al-fresco.