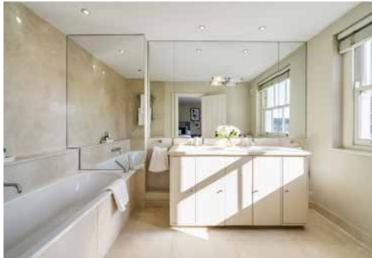

## Accommodation and Amenities

- PENTHOUSE APARTMENT
- LARGE PRIVATE ROOF TERRACE
- COMMANDING VIEWS
- DIRECT LIFT ACCESS
- EXCELLENT TRANSPORT LINKS

On the 3rd floor, there is a generous reception room with a fireplace, which forms a focal point to this room making it the perfect room in which to relax or entertain. Across the hallway is a modern kitchen with fitted appliances, and a good dining room which easily fits a large table. There is a guest cloakroom discreetly positioned. On the 4th floor, there is a large master bedroom with built-in storage and an en-suite bathroom. There are two further bedroom and a shared bathroom. The flat is completed by a stunning roof terrace of circa 560 sq ft which is perfect for use in the summer months and dining al-fresco.