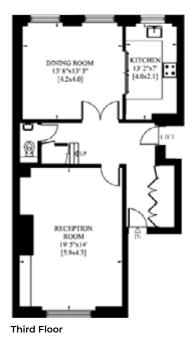

## Accommodation and Amenities

- PENTHOUSE APARTMENT
- LARGE PRIVATE ROOF TERRACE
- COMMANDING VIEWS
- DIRECT LIFT ACCESS
- EXCELLENT TRANSPORT LINKS

On the 3rd floor, there is a generous reception room with a fireplace, which forms a focal point to this room making it the perfect room in which to relax or entertain. Across the hallway is a modern kitchen with fitted appliances, and a good dining room which easily fits a large table. There is a guest cloakroom discreetly positioned. On the 4th floor, there is a large master bedroom with built-in storage and an en-suite bathroom. There are two further bedroom and a shared bathroom. The flat is completed by a stunning roof terrace of circa 560 sq ft which is perfect for use in the summer months and dining al-fresco.

## APPROXIMATE FLOOR AREA

140 sq m / 1,509 sq ft

**Roof Terrace** 

Fourth Floor