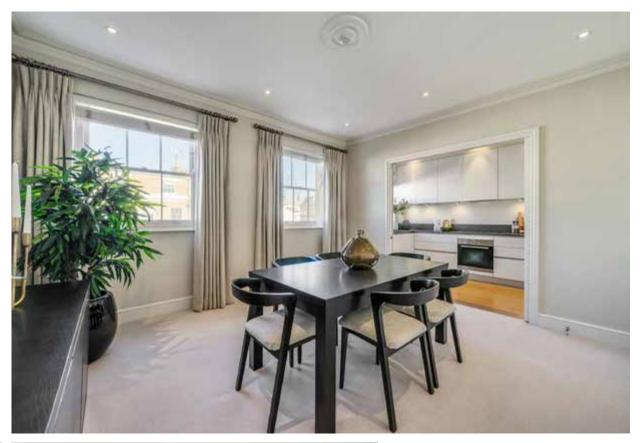

## Accommodation and Amenities

- PENTHOUSE APARTMENT
- LARGE PRIVATE ROOF TERRACE
- COMMANDING VIEWS
- DIRECT LIFT ACCESS
- EXCELLENT TRANSPORT LINKS

On the 3rd floor, there is a generous reception room with a fireplace, which forms a focal point to this room making it the perfect room in which to relax or entertain. Across the hallway is a modern kitchen with fitted appliances, and a good dining room which easily fits a large table. There is a guest cloakroom discreetly positioned. On the 4th floor, there is a large master bedroom with built-in storage and an en-suite bathroom. There are two further bedroom and a shared bathroom. The flat is completed by a stunning roof terrace of circa 560 sq ft which is perfect for use in the summer months and dining al-fresco.