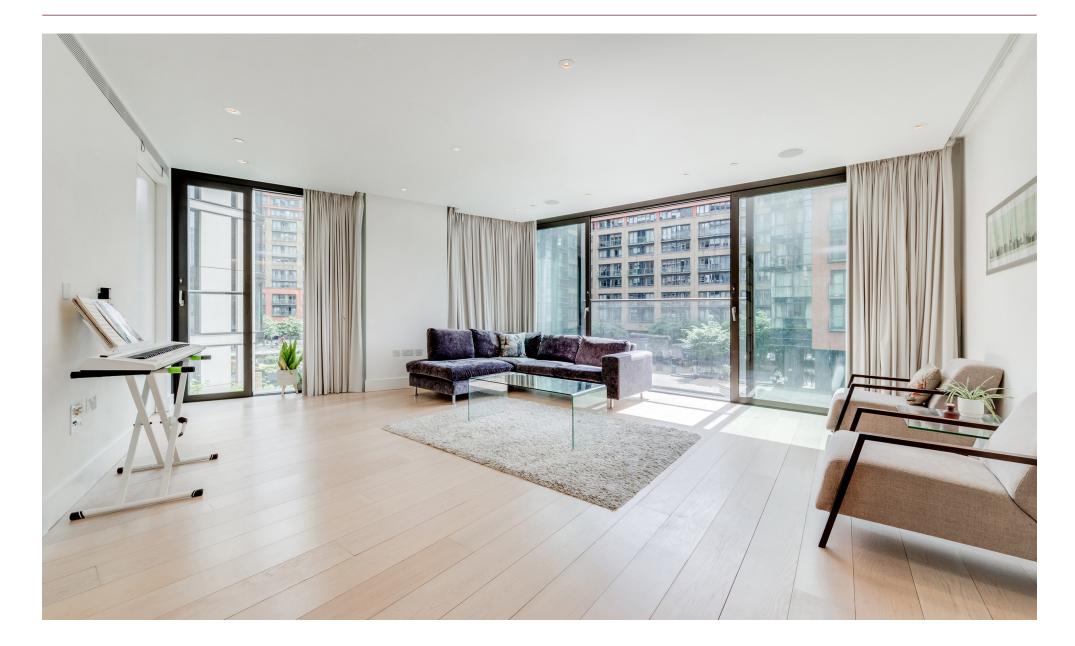

## Merchant Square Paddington W2

This stunning second-floor apartment, located at the front of the West Tower at No. 3 Merchant Square, boasts a bright southerly aspect directly overlooking the canal.

## Accommodation and Amenities

- 3-BEDROOMS
- TERRACE
- 24HR CONCIERGE
- RESIDENTS GYM
- SECURE UNDERGROUND PARKING
- AIR CONDITIONING

The accommodation features an entrance hallway that leads into a spacious double-aspect reception room filled with natural light. The well-equipped open-plan kitchen includes a breakfast bar, perfect for casual dining.