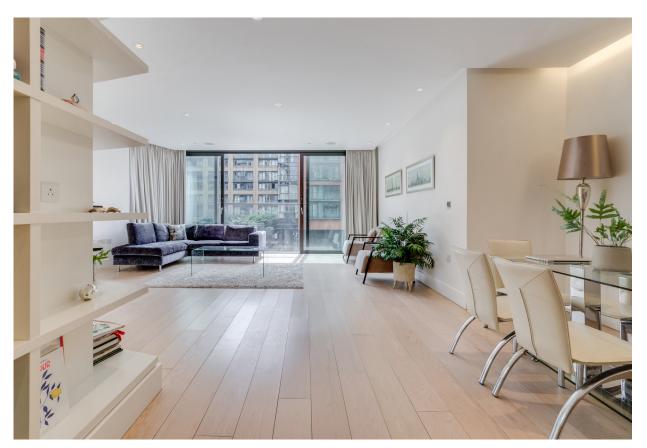

## Accommodation and Amenities

- 3-BEDROOMS
- TERRACE
- 24HR CONCIERGE
- RESIDENTS GYM
- SECURE UNDERGROUND PARKING
- AIR CONDITIONING

The accommodation features an entrance hallway that leads into a spacious double-aspect reception room filled with natural light. The well-equipped open-plan kitchen includes a breakfast bar, perfect for casual dining.