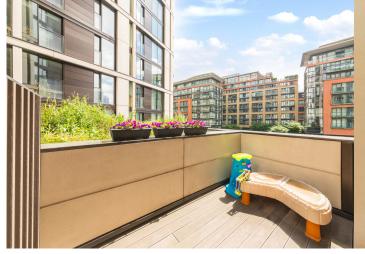

## Accommodation and Amenities

- 3-BEDROOMS
- TERRACE
- 24HR CONCIERGE
- RESIDENTS GYM
- SECURE UNDERGROUND PARKING
- AIR CONDITIONING

The accommodation features an entrance hallway that leads into a spacious double-aspect reception room filled with natural light. The well-equipped open-plan kitchen includes a breakfast bar, perfect for casual dining.

The principal bedroom offers a walk-in wardrobe, private roof terrace, and an en suite bathroom, providing a luxurious retreat. Two additional double bedrooms are served by a stylish guest bathroom, ensuring ample space and comfort for family and guests.