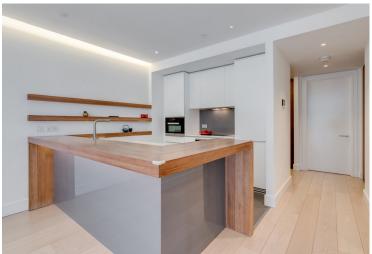

## Accommodation and Amenities

- 3-BEDROOMS
- TERRACE
- 24HR CONCIERGE
- RESIDENTS GYM
- SECURE UNDERGROUND PARKING
- AIR CONDITIONING

The accommodation features an entrance hallway that leads into a spacious double-aspect reception room filled with natural light. The well-equipped open-plan kitchen includes a breakfast bar, perfect for casual dining.