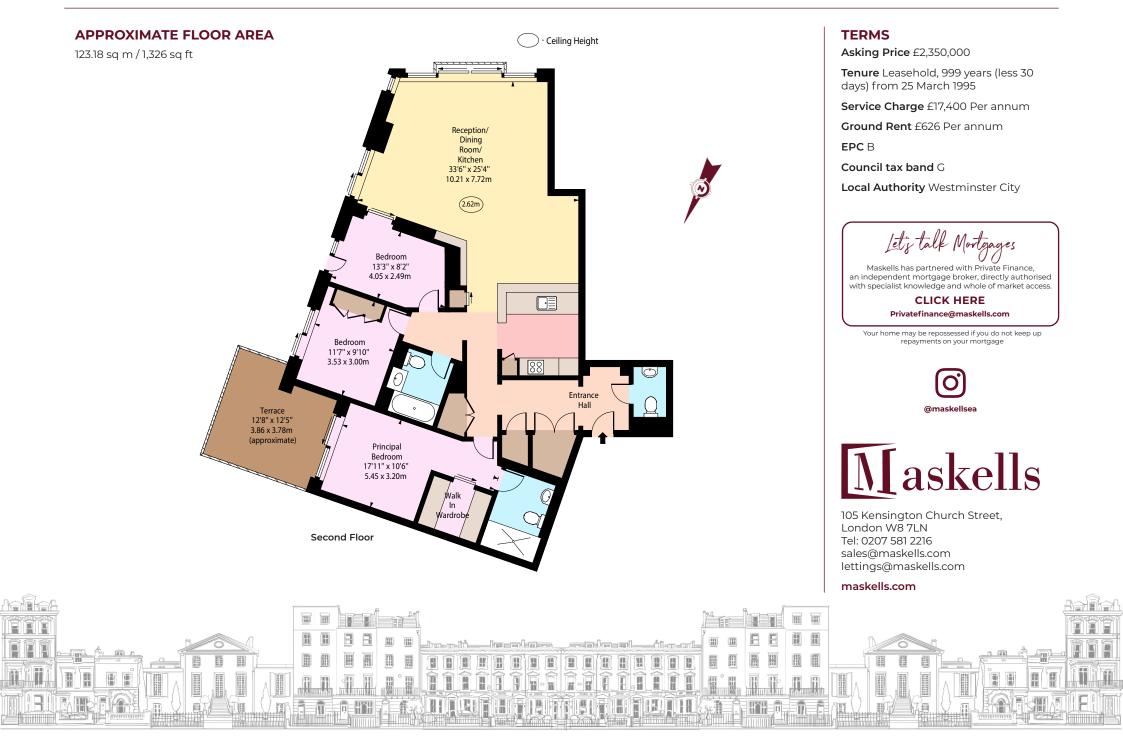

## Accommodation and Amenities

- 3-BEDROOMS
- TERRACE
- 24HR CONCIERGE
- RESIDENTS GYM
- SECURE UNDERGROUND PARKING
- AIR CONDITIONING

The accommodation features an entrance hallway that leads into a spacious double-aspect reception room filled with natural light. The well-equipped open-plan kitchen includes a breakfast bar, perfect for casual dining.

The principal bedroom offers a walk-in wardrobe, private roof terrace, and an en suite bathroom, providing a luxurious retreat. Two additional double bedrooms are served by a stylish guest bathroom, ensuring ample space and comfort for family and guests.

Residents enjoy secure underground parking and a range of premium amenities, including a grand lobby with a 24-hour concierge, a business centre, a residents' lounge, a cinema, and treatment rooms. This apartment seamlessly combines elegance, convenience, and luxury living.