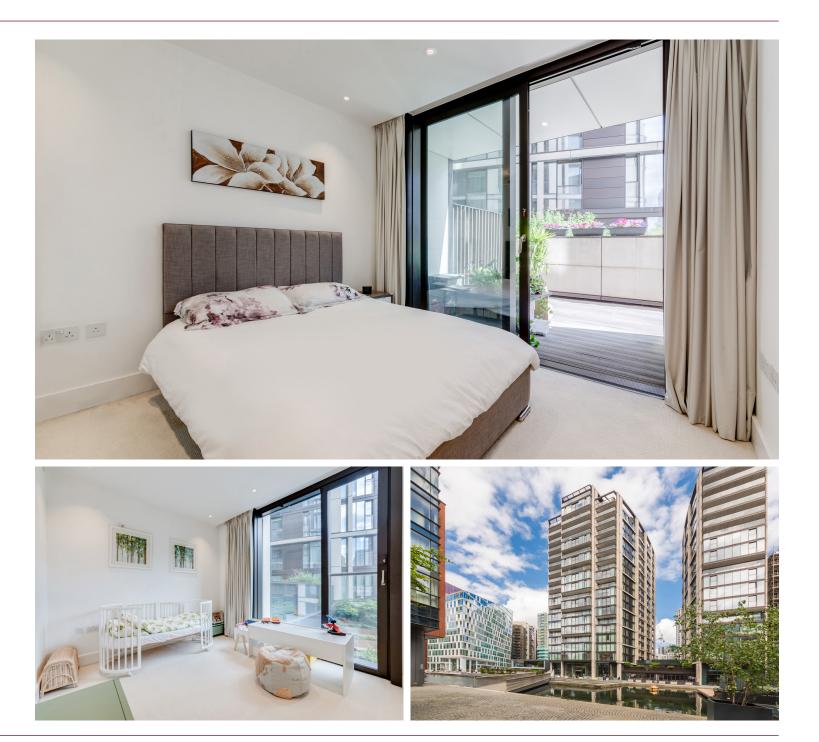

## Accommodation and Amenities

- 3-BEDROOMS
- TERRACE
- 24HR CONCIERGE
- RESIDENTS GYM
- SECURE UNDERGROUND PARKING
- AIR CONDITIONING

The accommodation features an entrance hallway that leads into a spacious double-aspect reception room filled with natural light. The well-equipped open-plan kitchen includes a breakfast bar, perfect for casual dining.

The principal bedroom offers a walk-in wardrobe, private roof terrace, and an en suite bathroom, providing a luxurious retreat. Two additional double bedrooms are served by a stylish guest bathroom, ensuring ample space and comfort for family and guests.