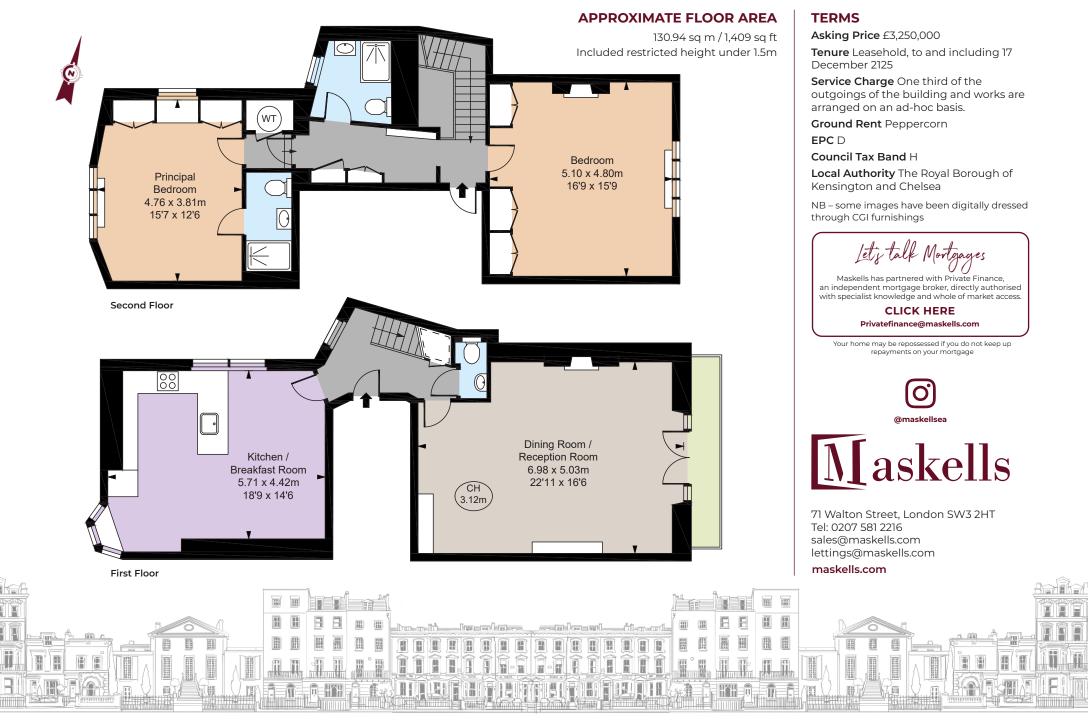

## Accommodation and Amenities

- EXCELLENT CONDITION
- PRIME LOCATION
- GRAND PROPORTIONS
- LONG LEASE
- COMMUNAL GARDEN SQUARE

On the 1st floor, there is a wonderfully grand reception room / dining room with ceiling heights of over 3m, and double doors leading out onto a full-width balcony, overlooking the communal gardens. A fireplace forms a focal point to this room, which is the perfect space in which to relax or entertain. Towards the rear is a very wellappointed kitchen and breakfast room with a modern finish and a double aspect. There is also a guest cloakroom conveniently tucked away.

On the 2nd floor, there are two excellent double bedrooms of good sizes, both with built-in storage, which are supported by two shower rooms. There is additional storage on the landing.

Hans Place is a highly desirable residential address situated just off Sloane Street and Pont Street, moments from Harrods and the world-class shops, bars and restaurants that Knightsbridge, Chelsea and the wider area has to offer.