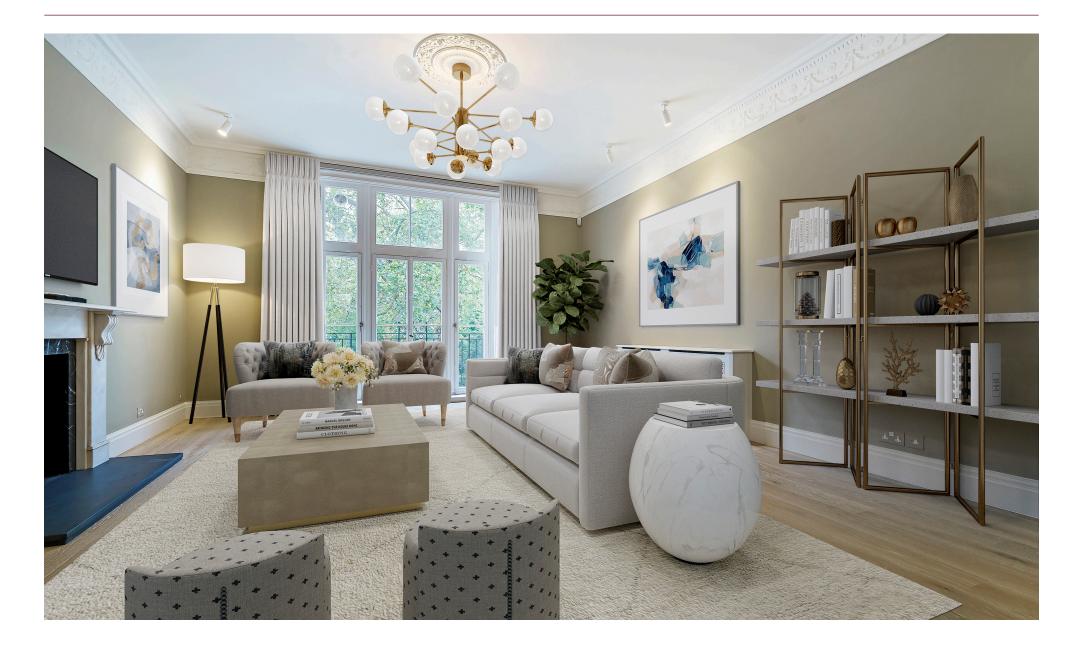

## Accommodation and Amenities

- EXCELLENT CONDITION
- PRIME LOCATION
- GRAND PROPORTIONS
- LONG LEASE
- COMMUNAL GARDEN SQUARE

On the 1st floor, there is a wonderfully grand reception room / dining room with ceiling heights of over 3m, and double doors leading out onto a full-width balcony, overlooking the communal gardens. A fireplace forms a focal point to this room, which is the perfect space in which to relax or entertain. Towards the rear is a very wellappointed kitchen and breakfast room with a modern finish and a double aspect. There is also a guest cloakroom conveniently tucked away.