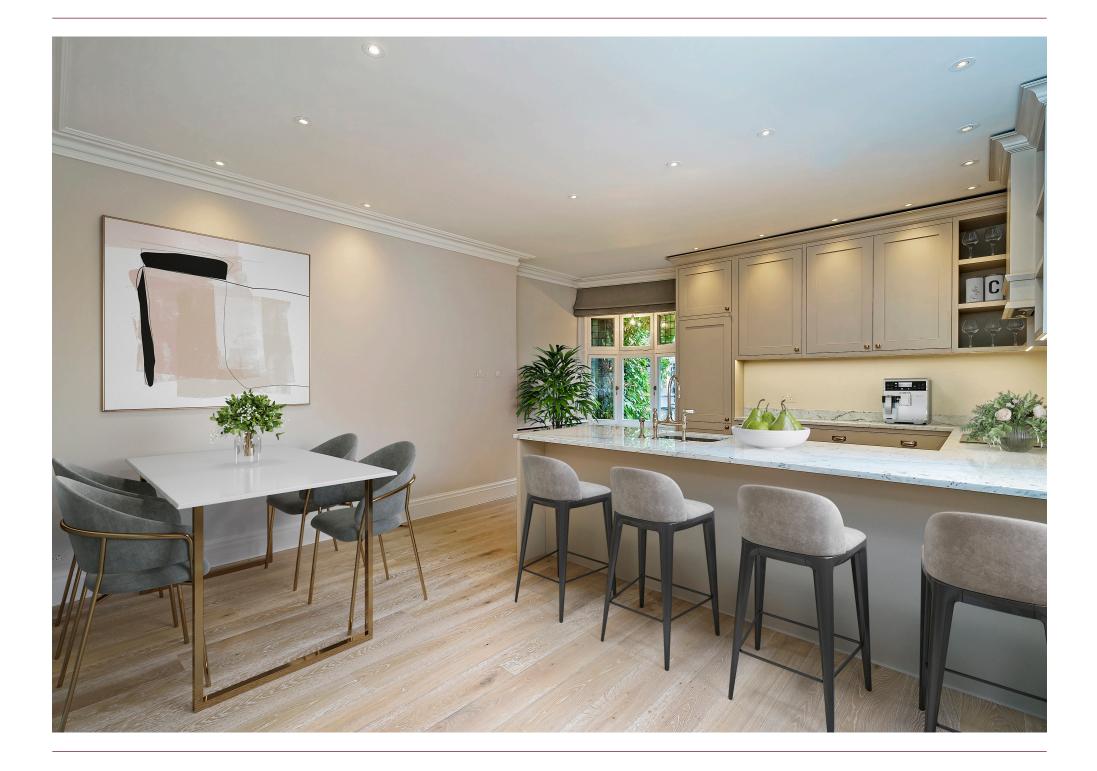

## Accommodation and Amenities

- EXCELLENT CONDITION
- PRIME LOCATION
- GRAND PROPORTIONS
- LONG LEASE
- COMMUNAL GARDEN SQUARE

On the 1st floor, there is a wonderfully grand reception room / dining room with ceiling heights of over 3m, and double doors leading out onto a full-width balcony, overlooking the communal gardens. A fireplace forms a focal point to this room, which is the perfect space in which to relax or entertain. Towards the rear is a very wellappointed kitchen and breakfast room with a modern finish and a double aspect. There is also a guest cloakroom conveniently tucked away.