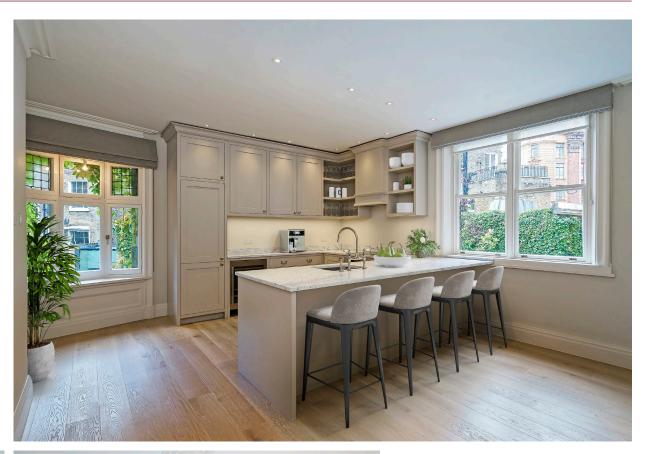

## Accommodation and Amenities

- EXCELLENT CONDITION
- PRIME LOCATION
- GRAND PROPORTIONS
- LONG LEASE
- COMMUNAL GARDEN SQUARE

On the 1st floor, there is a wonderfully grand reception room / dining room with ceiling heights of over 3m, and double doors leading out onto a full-width balcony, overlooking the communal gardens. A fireplace forms a focal point to this room, which is the perfect space in which to relax or entertain. Towards the rear is a very wellappointed kitchen and breakfast room with a modern finish and a double aspect. There is also a guest cloakroom conveniently tucked away.