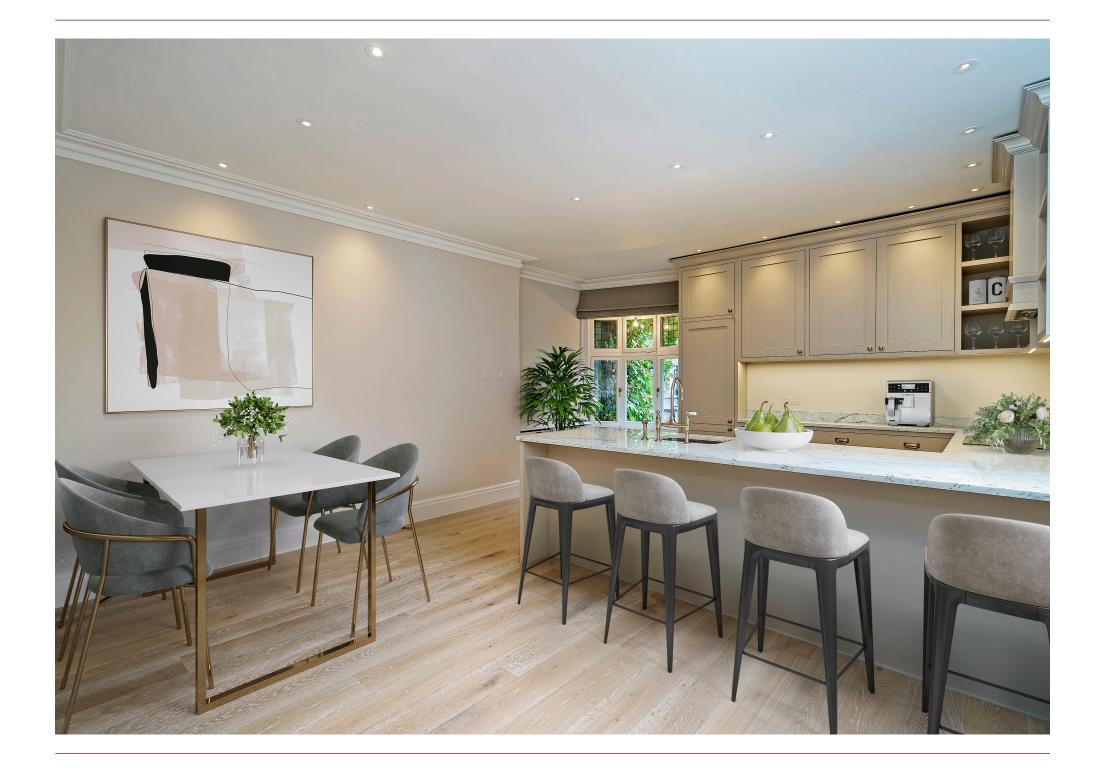

## Accommodation and Amenities

- EXCELLENT CONDITION
- PRIME LOCATION
- GRAND PROPORTIONS
- LONG LEASE
- COMMUNAL GARDEN SQUARE

On the 1st floor, there is a wonderfully grand reception room / dining room with ceiling heights of over 3m, and double doors leading out onto a full-width balcony, overlooking the communal gardens. A fireplace forms a focal point to this room, which is the perfect space in which to relax or entertain. Towards the rear is a very well-appointed kitchen and breakfast room with a modern finish and a double aspect. There is also a guest cloakroom conveniently tucked away.