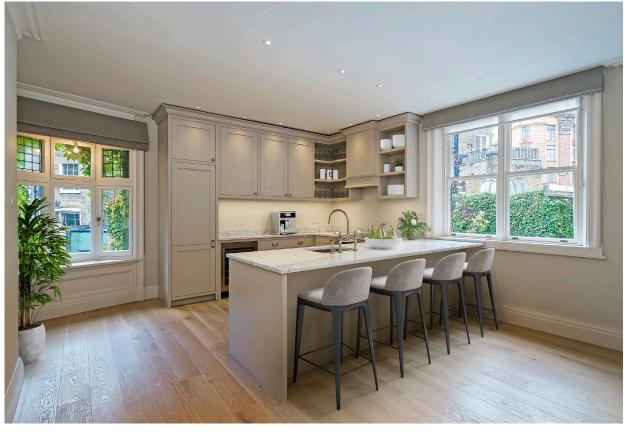

## Accommodation and Amenities

- EXCELLENT CONDITION
- PRIME LOCATION
- GRAND PROPORTIONS
- LONG LEASE
- COMMUNAL GARDEN SQUARE

On the 1st floor, there is a wonderfully grand reception room / dining room with ceiling heights of over 3m, and double doors leading out onto a full-width balcony, overlooking the communal gardens. A fireplace forms a focal point to this room, which is the perfect space in which to relax or entertain. Towards the rear is a very well-appointed kitchen and breakfast room with a modern finish and a double aspect. There is also a guest cloakroom conveniently tucked away.