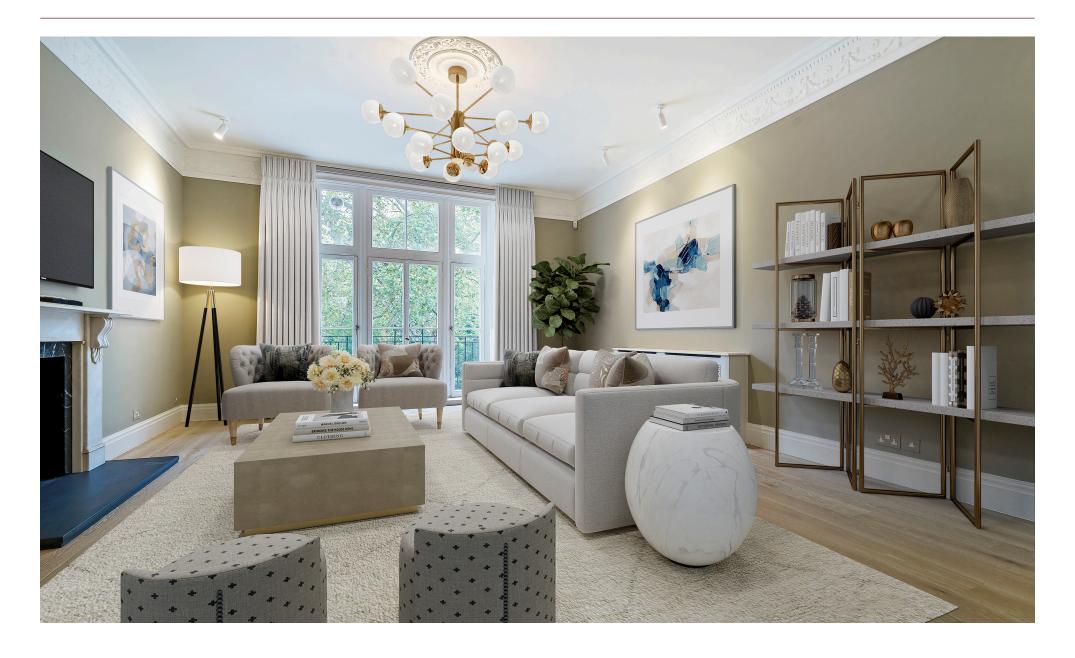

## Accommodation and Amenities

- EXCELLENT CONDITION
- PRIME LOCATION
- GRAND PROPORTIONS
- LONG LEASE
- COMMUNAL GARDEN SQUARE

On the 1st floor, there is a wonderfully grand reception room / dining room with ceiling heights of over 3m, and double doors leading out onto a full-width balcony, overlooking the communal gardens. A fireplace forms a focal point to this room, which is the perfect space in which to relax or entertain. Towards the rear is a very well-appointed kitchen and breakfast room with a modern finish and a double aspect. There is also a guest cloakroom conveniently tucked away.