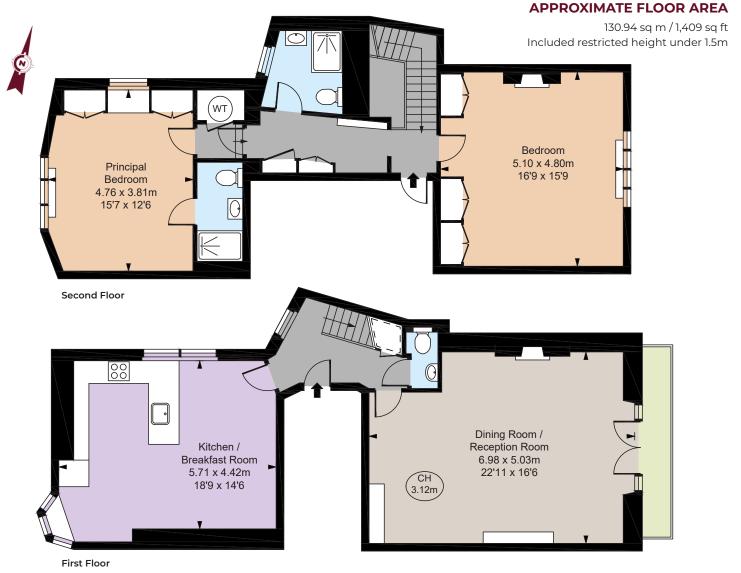

## Accommodation and Amenities

- EXCELLENT CONDITION
- PRIME LOCATION
- GRAND PROPORTIONS
- LONG LEASE
- COMMUNAL GARDEN SQUARE

On the 1st floor, there is a wonderfully grand reception room / dining room with ceiling heights of over 3m, and double doors leading out onto a full-width balcony, overlooking the communal gardens. A fireplace forms a focal point to this room, which is the perfect space in which to relax or entertain. Towards the rear is a very well-appointed kitchen and breakfast room with a modern finish and a double aspect. There is also a guest cloakroom conveniently tucked away.

On the 2nd floor, there are two excellent double bedrooms of good sizes, both with built-in storage, which are supported by two shower rooms. There is additional storage on the landing.

Hans Place is a highly desirable residential address situated just off Sloane Street and Pont Street, moments from Harrods and the world-class shops, bars and restaurants that Knightsbridge, Chelsea and the wider area has to offer.