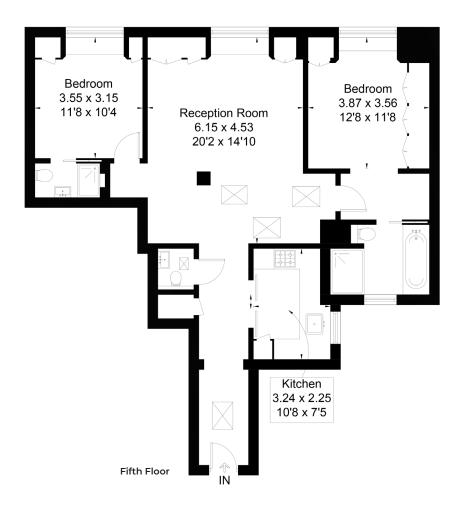

## **APPROXIMATE FLOOR AREA**

 $90.1 \, \text{sg m} / 970 \, \text{sg ft}$ 

Asking Price £2,000,000

**Tenure** Leasehold, 940 years from 25 December 1978

Service Charge TBC

**Ground Rent** £15 rising to £60 and additional rent