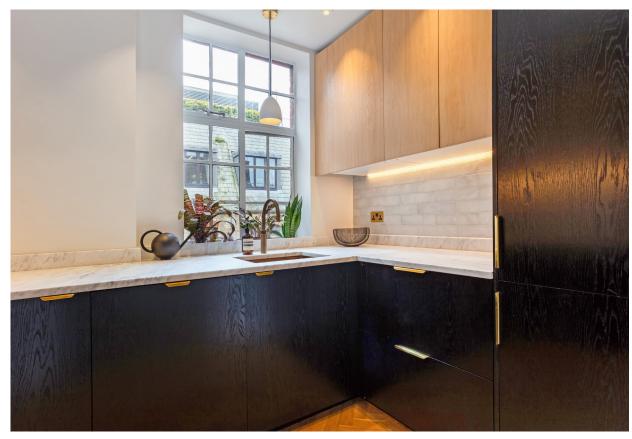

## Accommodation and Amenities

- NEWLY REFURBISHED
- 2 DOUBLE BEDROOMS
- 2 ENSUITE BATHROOMS
- LIFT
- SEPARATE WC
- 24HR PORTER
- LONG LEASE

The heart of the home is a generously proportioned reception room seamlessly merging with a dining area, offering ample space for relaxation and entertainment. A well-appointed kitchen and a W/C complete the layout, ensuring both functionality and style.