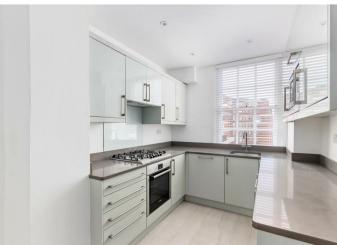

The property has a separate kitchen, reception room, three bedrooms and two bathrooms. The property is presented in good order (redecorated through out) and is connected to the new communal boiler system.