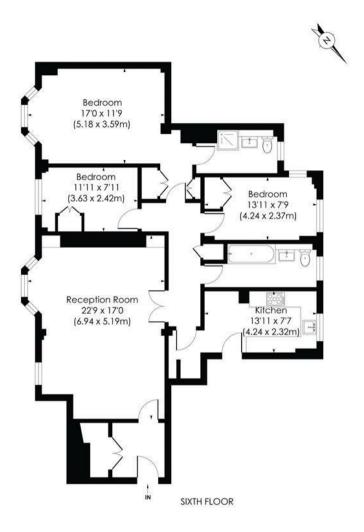

#### **FEATURES**

- bedroom, 2 bathroom apartment
- Redecorated throughout
  - Sq m)
- High floor with lots of natural light
- A short 0.4 miles to Sloane 0.5 miles to South Square

- New redecorated lateral 3 Situated on 6th floor (with lift) of a popular portered building
  - Internal accommodation over 1,250 Square feet (116
  - Secure portered development
  - Kensington tube

#### **CRANMER COURT, SW3**

Approx. Gross Internal Floor Area

1254 Sq. ft/116.48 Sq. m

© Pixangle Property Marketing Ltd. into@pixangle.com Tel: 0208 870 2118

This floor plan has been prepared for the purpose of illustration only in accordance with the latest RICS code of measuring practice and is not to scale. All measurements and areas are approximate and whitel avery effort has been made to exame the accuracy of the plan contained here, no responsibility is taken for any error, omission or misstatement.