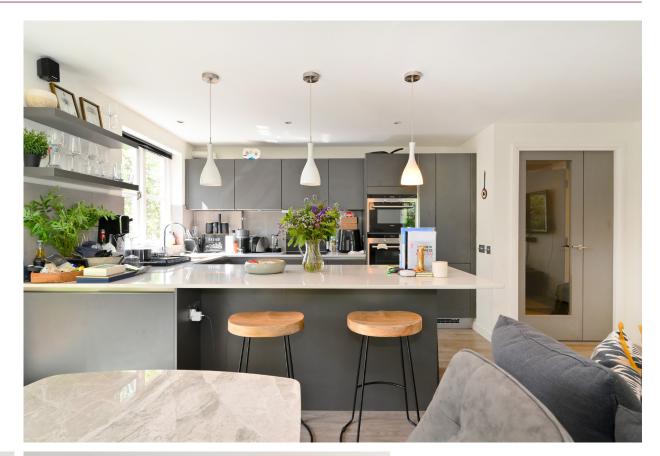

## Accommodation and Amenities

- SECURE DEVELOPMENT
- CONCIERGE
- EXCELLENT CONDITION
- WONDERFUL OUTLOOK
- PARKING SPACE

The drawing room offers lovely views South towards Brompton Park to which the property enjoys access. This room has been opened up to create a fantastic open plan drawing room, dining room and kitchen which is the perfect space in which to relax or entertain. This room has a dual aspect therefore also benefitting from the westerly afternoon light. There is a good master bedroom with built-in storage and an en-suite bathroom. Adjacent is a second double bedroom with another shower room across the hall which doubles as a guest cloakroom.