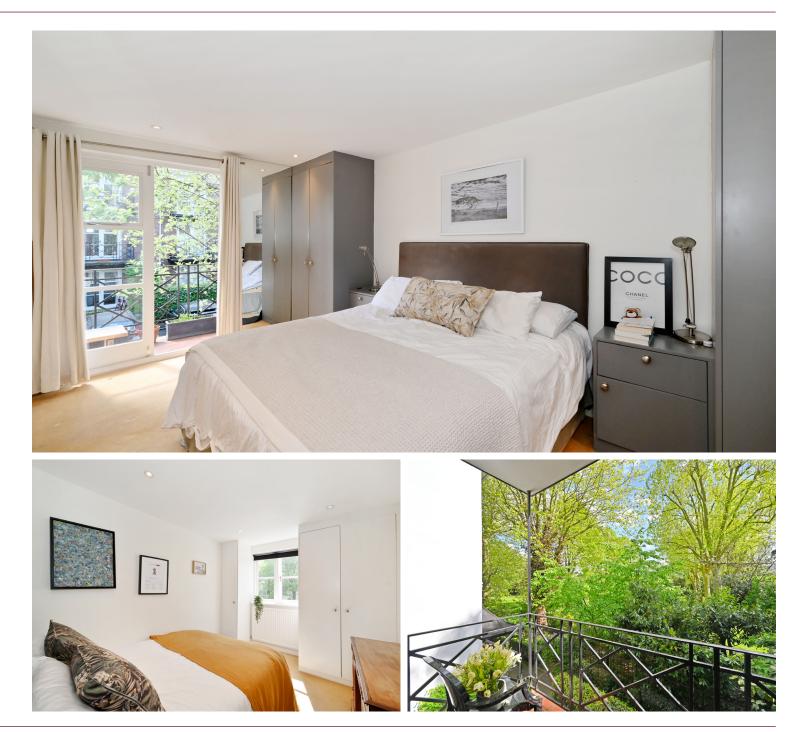

## Accommodation and Amenities

- SECURE DEVELOPMENT
- CONCIERGE
- EXCELLENT CONDITION
- WONDERFUL OUTLOOK
- PARKING SPACE

The drawing room offers lovely views South towards Brompton Park to which the property enjoys access. This room has been opened up to create a fantastic open plan drawing room, dining room and kitchen which is the perfect space in which to relax or entertain. This room has a dual aspect therefore also benefitting from the westerly afternoon light. There is a good master bedroom with built-in storage and an en-suite bathroom. Adjacent is a second double bedroom with another shower room across the hall which doubles as a guest cloakroom.

Having been subject to refurbishment by the current owners, the flat offers modern and stylish living along with wellplanned and functional space, all within a peaceful and very well located, private setting. Brompton Park Crescent is a purpose-built development that offers secure living within easy reach of worldclass amenities. West Brompton Station (Underground and Overground) is 0.4 miles away and Fulham Broadway Station is 0.5 miles away.