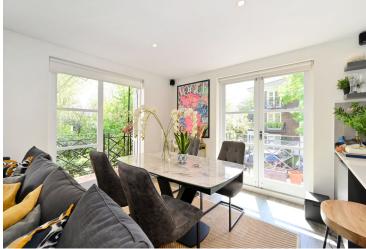

## Accommodation and Amenities

- SECURE DEVELOPMENT
- CONCIERGE
- EXCELLENT CONDITION
- WONDERFUL OUTLOOK
- PARKING SPACE

The drawing room offers lovely views South towards Brompton Park to which the property enjoys access. This room has been opened up to create a fantastic open plan drawing room, dining room and kitchen which is the perfect space in which to relax or entertain. This room has a dual aspect therefore also benefitting from the westerly afternoon light. There is a good master bedroom with built-in storage and an en-suite bathroom. Adjacent is a second double bedroom with another shower room across the hall which doubles as a guest cloakroom.