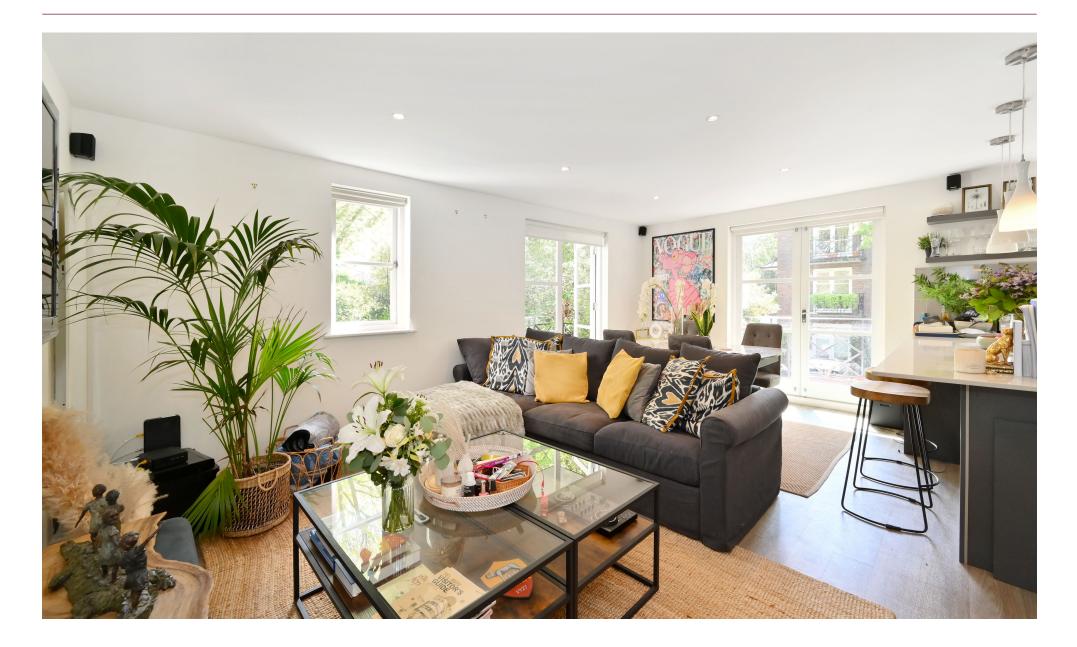

## Accommodation and Amenities

- SECURE DEVELOPMENT
- CONCIERGE
- EXCELLENT CONDITION
- WONDERFUL OUTLOOK
- PARKING SPACE

The drawing room offers lovely views South towards Brompton Park to which the property enjoys access. This room has been opened up to create a fantastic open plan drawing room, dining room and kitchen which is the perfect space in which to relax or entertain. This room has a dual aspect therefore also benefitting from the westerly afternoon light. There is a good master bedroom with built-in storage and an en-suite bathroom. Adjacent is a second double bedroom with another shower room across the hall which doubles as a guest cloakroom.

Having been subject to refurbishment by the current owners, the flat offers modern and stylish living along with wellplanned and functional space, all within a peaceful and very well located, private setting. Brompton Park Crescent is a purpose-built development that offers secure living within easy reach of worldclass amenities. West Brompton Station (Underground and Overground) is 0.4 miles away and Fulham Broadway Station is 0.5 miles away.