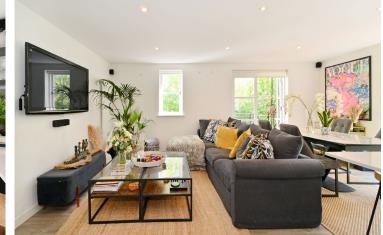

## Accommodation and Amenities

- SECURE DEVELOPMENT
- CONCIERGE
- EXCELLENT CONDITION
- WONDERFUL OUTLOOK
- PARKING SPACE

The drawing room offers lovely views South towards Brompton Park to which the property enjoys access. This room has been opened up to create a fantastic open plan drawing room, dining room and kitchen which is the perfect space in which to relax or entertain. This room has a dual aspect therefore also benefitting from the westerly afternoon light. There is a good master bedroom with built-in storage and an en-suite bathroom. Adjacent is a second double bedroom with another shower room across the hall which doubles as a guest cloakroom.