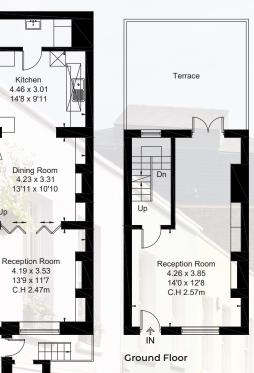

## Accommodation and Amenities

- HIGHLY SOUGHT AFTER LOCATION
- LARGE ROOF TERRACE
- SUPERB NATURAL LIGHT
- IDEALLY LOCATED FOR PORTOBELLO ROAD

Upon entering this fine example of a Hillgate Village home you are welcomed by the formal drawing room which retains the original period features, with an ideal study area located next to the French doors which open out onto the private patio garden.

The lower ground floor provides a modern, fully fitted kitchen with an ideal dining area, and an additional sitting room with a separate entrance, that would suit a young family well.

On the first floor, there is a generous master bedroom with ensuite bathroom with both a shower and separate bath, built in cupboards and period features such as the original fireplace. Upstairs there are two double bedrooms which share an updated bathroom with plenty of room for additional storage solutions. The top floor of the house has a newly reworked staircase which allows easy access to the large and private roof terrace that provides a further entertaining space over the summer months.

## **TERMS**

Asking Price £2,700,000

**Tenure** Freehold

Council Tax Band H

**EPC** D

Local Authority The Royal Borough of Kensington and Chelsea

**Lower Ground Floor** 

4.46 x 3.01 14'8 x 9'11

4.19 x 3.53

13'9 x 11'7

C.H 2.47m

First Floor

Second Floor

Third Floor

Let's talk Mortgages

Maskells has partnered with Private Finance, an independent mortgage broker, directly authorised with specialist knowledge and whole of market access.