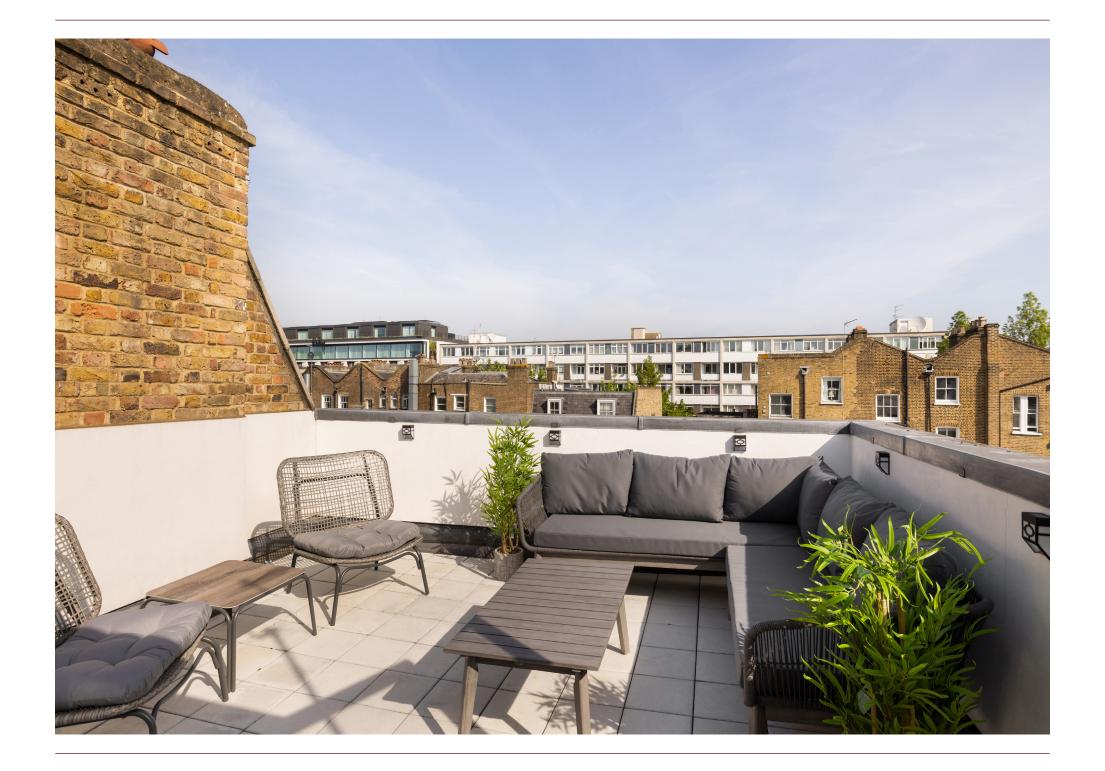

Uxbridge Street Kensington W8

Located in the highly sought-after Hillgate Village is this charming three bedroom house with a private patio garden and large roof terrace with views over Central London.

The lower ground floor provides a modern, fully fitted kitchen with an ideal dining area, and an additional sitting room with a separate entrance, that would suit a young family well.

On the first floor, there is a generous master bedroom with ensuite bathroom with both a shower and separate bath, built in cupboards and period features such as the original fireplace. Upstairs there are two double bedrooms which share an updated bathroom with plenty of room for additional storage solutions. The top floor of the house has a newly reworked staircase which allows easy access to the large and private roof terrace that provides a further entertaining space over the summer months.