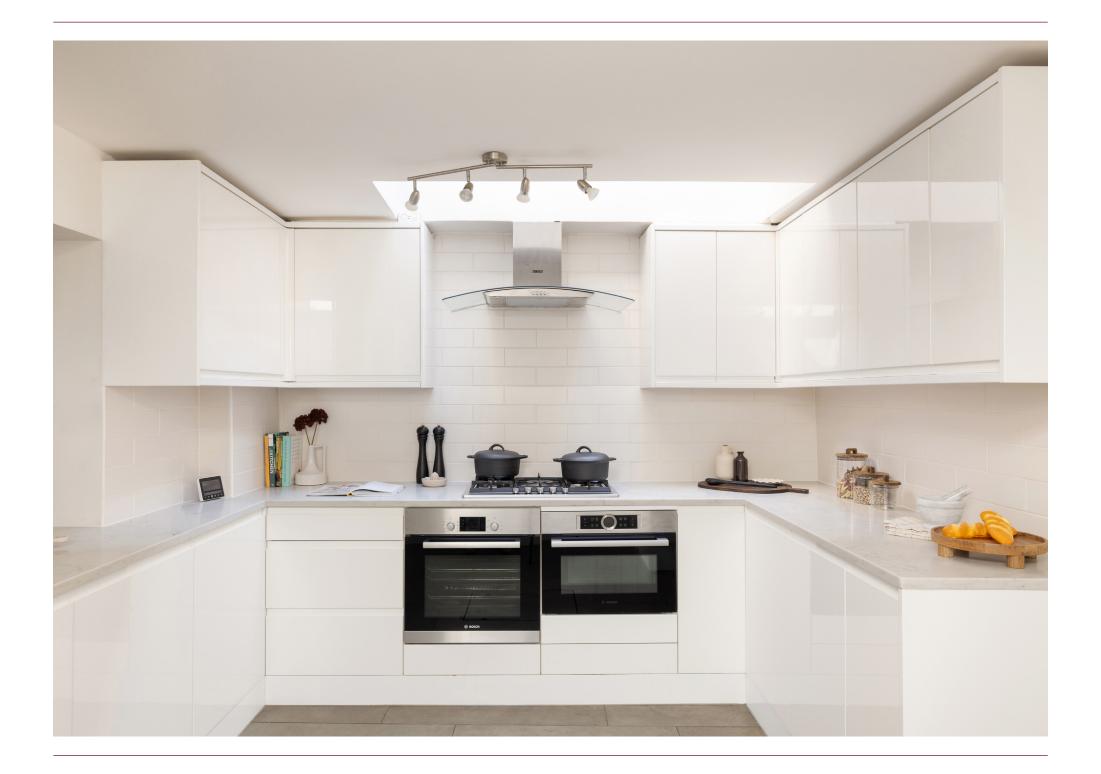

The lower ground floor provides a modern, fully fitted kitchen with an ideal dining area, and an additional sitting room with a separate entrance, that would suit a young family well.

On the first floor, there is a generous master bedroom with ensuite bathroom with both a shower and separate bath, built in cupboards and period features such as the original fireplace. Upstairs there are two double bedrooms which share an updated bathroom with plenty of room for additional storage solutions. The top floor of the house has a newly reworked staircase which allows easy access to the large and private roof terrace that provides a further entertaining space over the summer months.