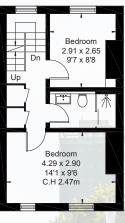

The lower ground floor provides a modern, fully fitted kitchen with an ideal dining area, and an additional sitting room with a separate entrance, that would suit a young family well.

On the first floor, there is a generous master bedroom with ensuite bathroom with both a shower and separate bath, built in cupboards and period features such as the original fireplace. Upstairs there are two double bedrooms which share an updated bathroom with plenty of room for additional storage solutions. The top floor of the house has a newly reworked staircase which allows easy access to the large and private roof terrace that provides a further entertaining space over the summer months.