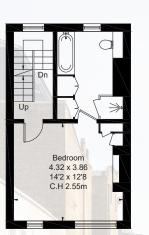

The lower ground floor provides a modern, fully fitted kitchen with an ideal dining area, and an additional sitting room with a separate entrance, that would suit a young family well.

On the first floor, there is a generous master bedroom with ensuite bathroom with both a shower and separate bath, built in cupboards and period features such as the original fireplace. Upstairs there are two double bedrooms which share an updated bathroom with plenty of room for additional storage solutions. The top floor of the house has a newly reworked staircase which allows easy access to the large and private roof terrace that provides a further entertaining space over the summer months.