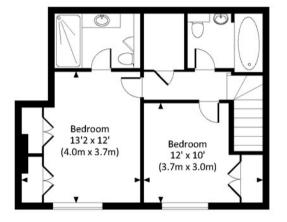

#### REDCLIFFE MEWS, SW10 Approx. gross internal area 821 Sq.Ft. / 76.3 Sq.M. 964 Sq.Ft. / 89.6 Sq.M. Inc. Garage

FIRST FLOOR

**GROUND FLOOR** 

All measurements have been made in accordance with RICS Code of Measuring Practice which are approximate only and only for Illustrative purposes. For the avoidance of Goubt, Dowling Jones Design shall not be liable for any relance on these measurements. © 2016 sews.dowling.ones.com.007.0750.9933 Call us on