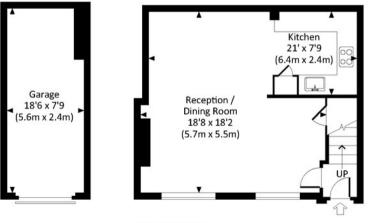

#### REDCLIFFE MEWS, SW10 Approx. gross internal area 821 Sq.Ft. / 76.3 Sq.M. 964 Sq.Ft. / 89.6 Sq.M. Inc. Garage

FIRST FLOOR

**GROUND FLOOR** 

All measurements have been made in accordance with RICS Code of Measuring Practice which are approximate only and only for Illustrative purposes. For the avoidance of Goubt, Dowling Jones Design shall not be liable for any relance on these measurements. © 2016 sews.dowling.ones.com.007.0750.9933 Call us on

The accommodation comprises; entrance hall, partly open-plan kitchen/dining area with reception space, master bedroom with en-suite shower room and built-in wardrobes, second double bedroom also with wardrobes, bathroom, separate secure garage space.