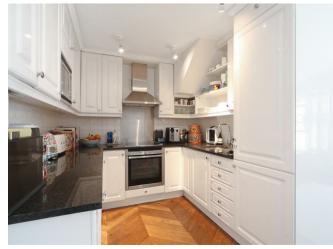

The accommodation comprises; entrance hall, partly open-plan kitchen/dining area with reception space, master bedroom with en-suite shower room and built-in wardrobes, second double bedroom also with wardrobes, bathroom, separate secure garage space.