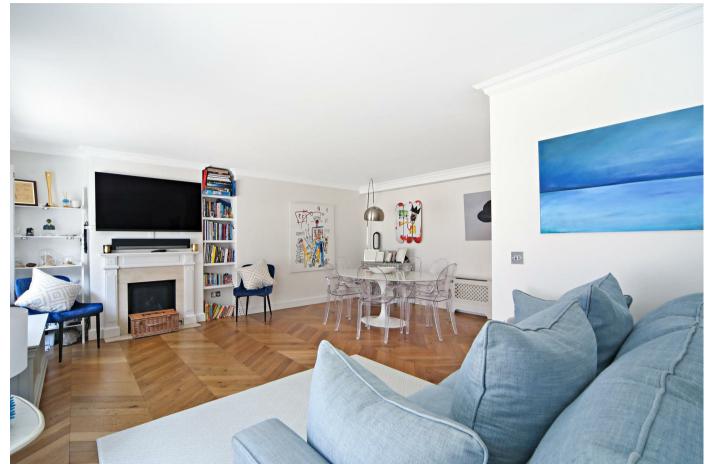

This fantastic apartment is full of charm, and benefits from Parquet hardwood flooring, stylish bathroom fixtures and fittings, built in wardrobes and ample further storage, all set in one of London's prettiest Mews streets.

The accommodation comprises; entrance hall, partly open-plan kitchen/dining area with reception space, master bedroom with en-suite shower room and built-in wardrobes, second double bedroom also with wardrobes, bathroom, separate secure garage space.