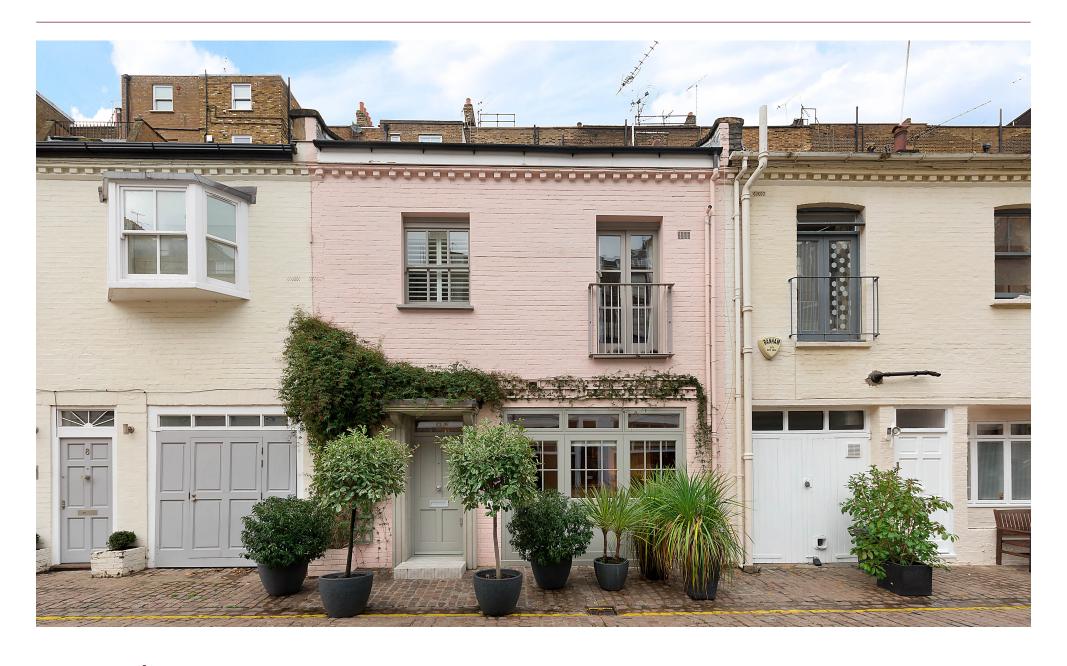

Petersham Mews South Kensington SW7

A large London mews house of 211.72 sq m (2279 sq ft) arranged over four floors with three bedroom suites, reception room and a large basement media room/home office, together with outside space and parking, all presented in excellent decorative order throughout.

It is important to note that should parking be a requirement, it is possible to do so in place of the potted plants as the house is set back from the yellow lines, something many other mews houses don't have.