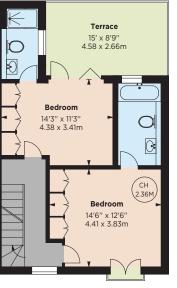

On the lower ground floor is a large cinema/home office and a gym, also used as well-equipped store room.

On the first floor there are two bedrooms one with an en suite shower the other with en suite bathroom and plenty of built in wardrobes to both rooms. One of the bedrooms has a charming terrace. Lastly, on the top floor is the third bedroom with a shower room en-suite and once again, plenty of wardrobes and a particularly useful storage area set under the eaves to the front to the house.

**Ground Floor** 

First Floor

Second Floor

Maskells has partnered with Private Finance, an independent mortgage broker, directly authorised with specialist knowledge and whole of market access.