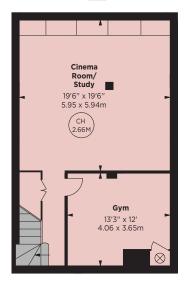

On the lower ground floor is a large cinema/home office and a gym, also used as well-equipped store room.

On the first floor there are two bedrooms one with an en suite shower the other with en suite bathroom and plenty of built in wardrobes to both rooms. One of the bedrooms has a charming terrace. Lastly, on the top floor is the third bedroom with a shower room en-suite and once again, plenty of wardrobes and a particularly useful storage area set under the eaves to the front to the house.

## **TERMS**

Asking Price £3,250,000

**Tenure** Freehold

**EPC** C

Council Tax Band H

Local Authority The Royal Borough of Kensington and Chelsea

- Under 1.5m

Lower Ground Floor