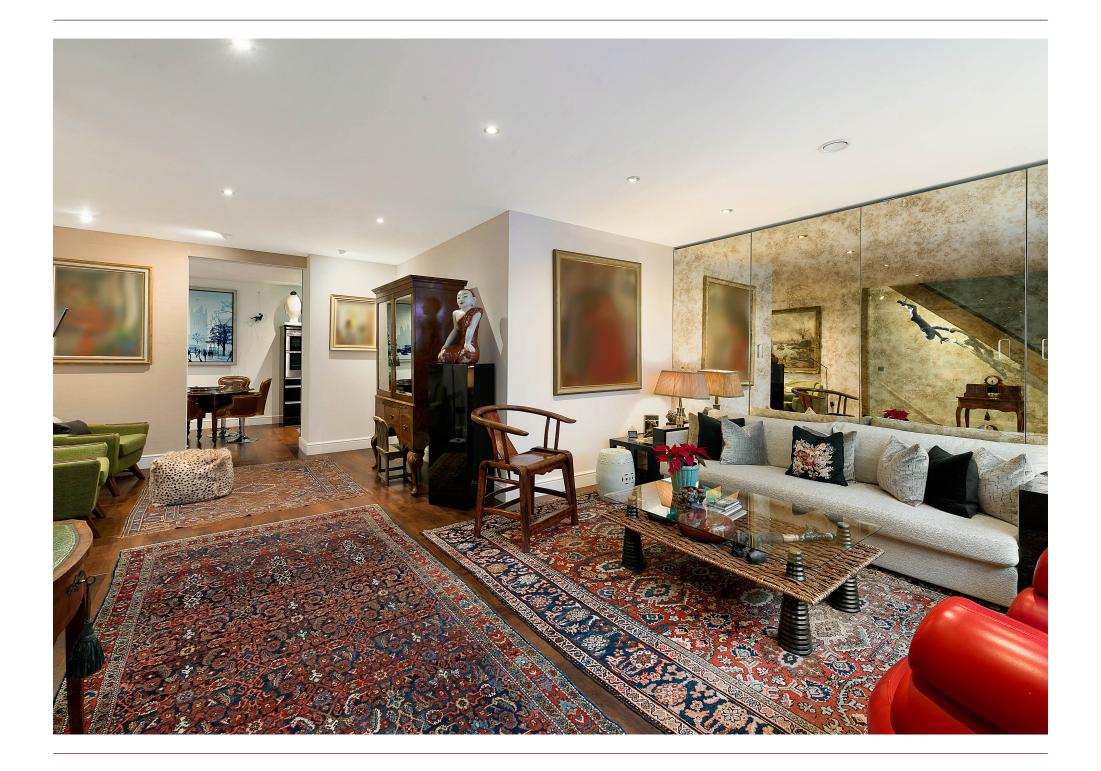

On the ground floor is the main reception room where behind the mirrored wall you will find ample storage. There is also a large kitchen/ breakfast room, guest WC and laundry and here again there is plenty of storage.