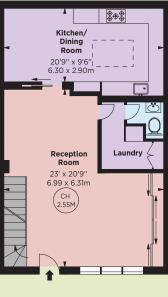

On the ground floor is the main reception room where behind the mirrored wall you will find ample storage. There is also a large kitchen/ breakfast room, guest WC and laundry and here again there is plenty of storage.

**Ground Floor** 

First Floor

Second Floor

Maskells has partnered with Private Finance, an independent mortgage broker, directly authorised with specialist knowledge and whole of market access.