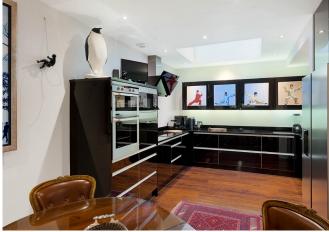

On the ground floor is the main reception room where behind the mirrored wall you will find ample storage. There is also a large kitchen/ breakfast room, guest WC and laundry and here again there is plenty of storage.