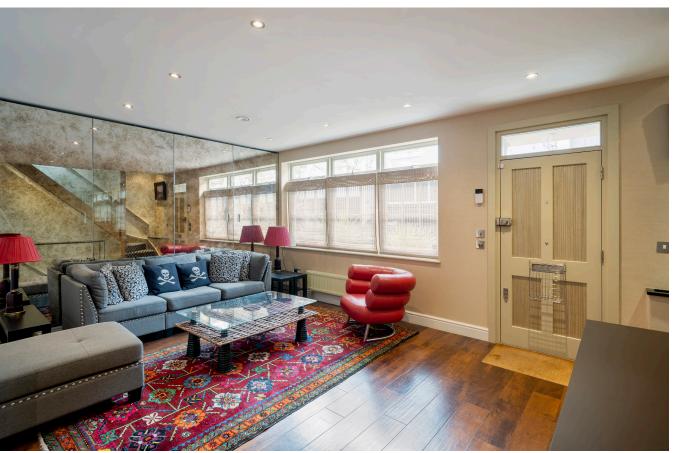

On the lower ground floor is a large cinema/home office and a gym, also used as well-equipped store room.

On the first floor there are two bedrooms one with an en suite shower the other with en suite bathroom and plenty of built in wardrobes to both rooms. One of the bedrooms has a charming terrace. Lastly, on the top floor is the third bedroom with a shower room en-suite and once again, plenty of wardrobes and a particularly useful storage area set under the eaves to the front to the house.