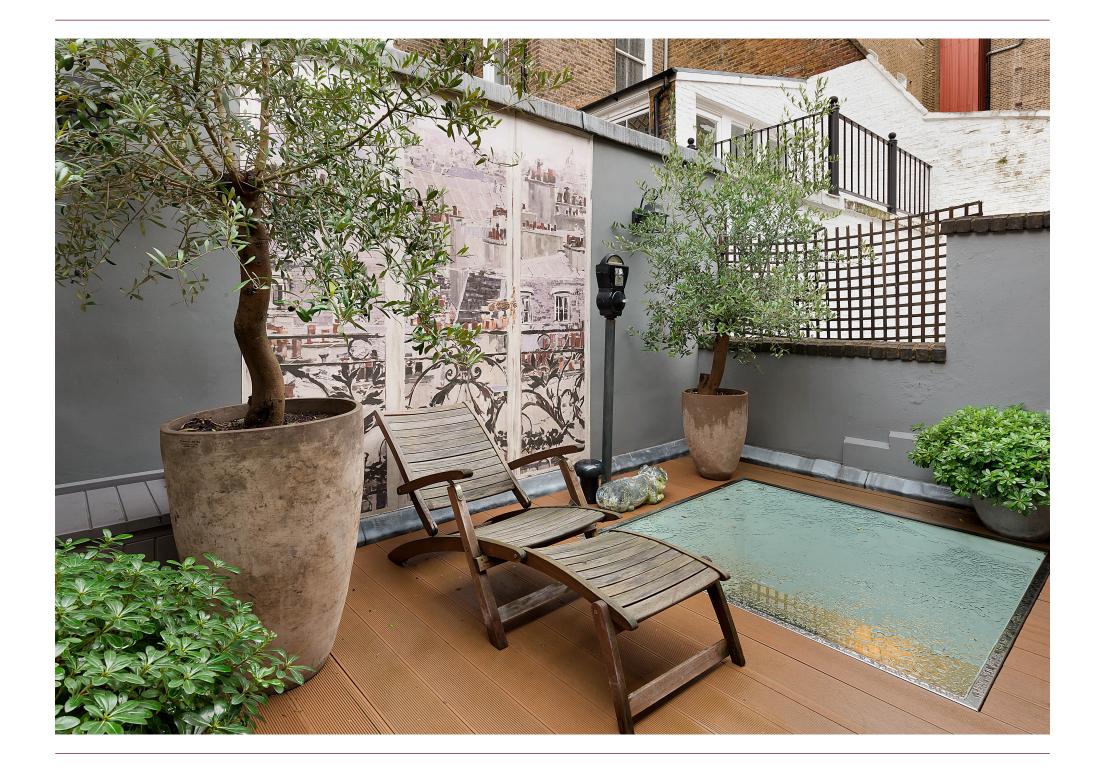

Petersham Mews South Kensington SW7

A large London mews house of 211.72 sq m (2279 sq ft) arranged over four floors with three bedroom suites, reception room and a large basement media room/home office, together with outside space and parking, all presented in excellent decorative order throughout.

It is important to note that should parking be a requirement, it is possible to do so in place of the potted plants as the house is set back from the yellow lines, something many other mews houses don't have.