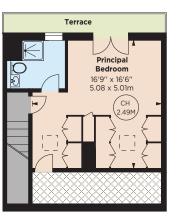

On the lower ground floor is a large cinema/home office and a gym, also used as well-equipped store room.

On the first floor there are two bedrooms one with an en suite shower the other with en suite bathroom and plenty of built in wardrobes to both rooms. One of the bedrooms has a charming terrace. Lastly, on the top floor is the third bedroom with a shower room en-suite and once again, plenty of wardrobes and a particularly useful storage area set under the eaves to the front to the house.

## **APPROXIMATE FLOOR AREA**

211.72 sq m / 2,279 sq ft