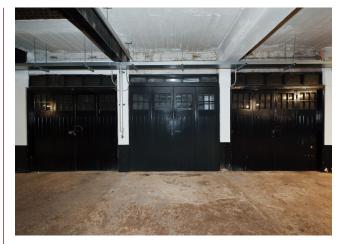

## APPROXIMATE GROSS INTERNAL AREA 198 square feet / 18.4 square metres

A rarely available, secure garage with fob access via electric gates at street level and with further secured doors to the parking space.