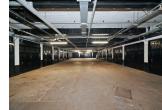

## APPROXIMATE GROSS INTERNAL AREA 198 square feet / 18.4 square metres

A rarely available, secure garage with fob access via electric gates at street level and with further secured doors to the parking space.