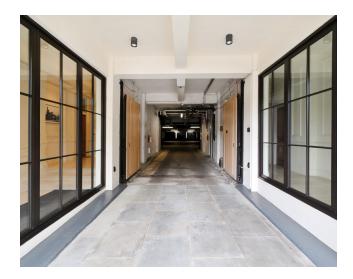

## APPROXIMATE GROSS INTERNAL AREA 198 square feet / 18.4 square metres

A rarely available, secure garage with fob access via electric gates at street level and with further secured doors to the parking space.