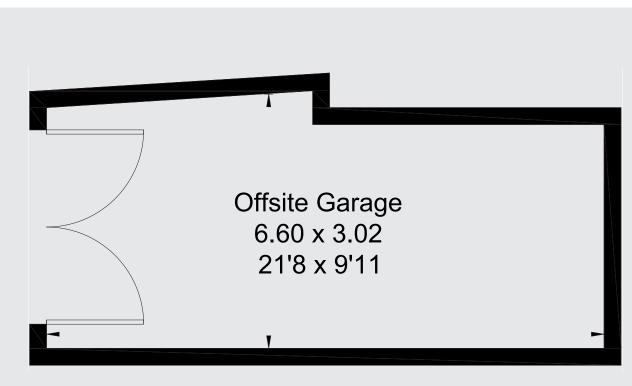

## APPROXIMATE GROSS INTERNAL AREA 198 square feet / 18.4 square metres

A rarely available, secure garage with fob access via electric gates at street level and with further secured doors to the parking space.