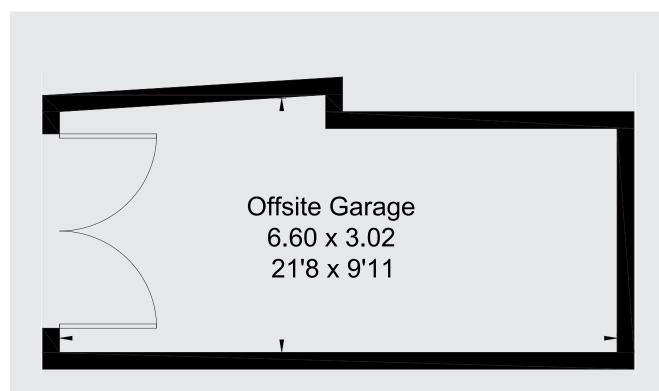

Parking Space 8, Allen Mansions Allen Street W8 6UY

198 square feet / 18.4 square metres

A rarely available, secure garage with fob access via electric gates at street level and with further secured doors to the parking space.