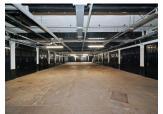

Parking Space 8, Allen Mansions Allen Street W8 6UY

198 square feet / 18.4 square metres

A rarely available, secure garage with fob access via electric gates at street level and with further secured doors to the parking space.