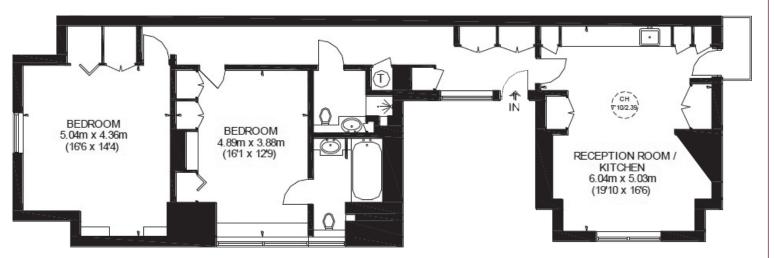

The accommodation comprises; entrance hall, open plan kitchen and living room, master bedroom with en-suite bathroom, second large double bedroom, separate shower room, small balcony and separate storage room.

## **APPROXIMATE FLOOR AREA**

102.3 sq m / 1,101 sq ft Store 1.7 sq m / 18 sq ft