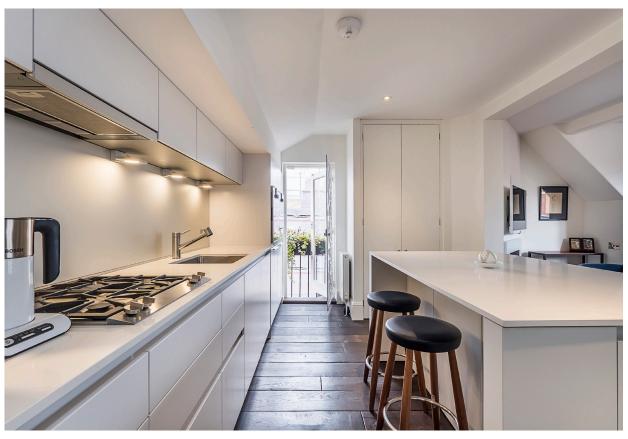

No expense has been spared in the refurbishment of this fabulous apartment, which extends to over 1,100 Sq ft. The flooring is solid oak (supplied by the reclaimed flooring co.), the kitchen is Bulthaup with Gaggenau appliances, the bathrooms are marble with Alabaster light fittings, the bedrooms and hallway are replete with bespoke joinery to provide for plentiful storage space. The building is meticulously maintained, the communal parts have been refurbished recently in a classical elegant style providing for a wonderful sense of arrival. There is a small balcony off the kitchen as well as access to the capacious communal gardens.

The accommodation comprises; entrance hall, open plan kitchen and living room, master bedroom with en-suite bathroom, second large double bedroom, separate shower room, small balcony and separate storage room.