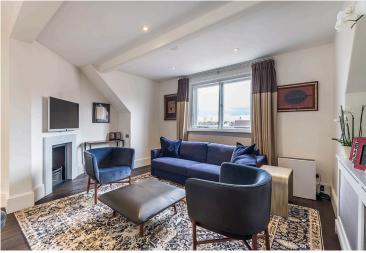

No expense has been spared in the refurbishment of this fabulous apartment, which extends to over 1,100 Sq ft. The flooring is solid oak (supplied by the reclaimed flooring co.), the kitchen is Bulthaup with Gaggenau appliances, the bathrooms are marble with Alabaster light fittings, the bedrooms and hallway are replete with bespoke joinery to provide for plentiful storage space. The building is meticulously maintained, the communal parts have been refurbished recently in a classical elegant style providing for a wonderful sense of arrival. There is a small balcony off the kitchen as well as access to the capacious communal gardens.

The accommodation comprises; entrance hall, open plan kitchen and living room, master bedroom with en-suite bathroom, second large double bedroom, separate shower room, small balcony and separate storage room.