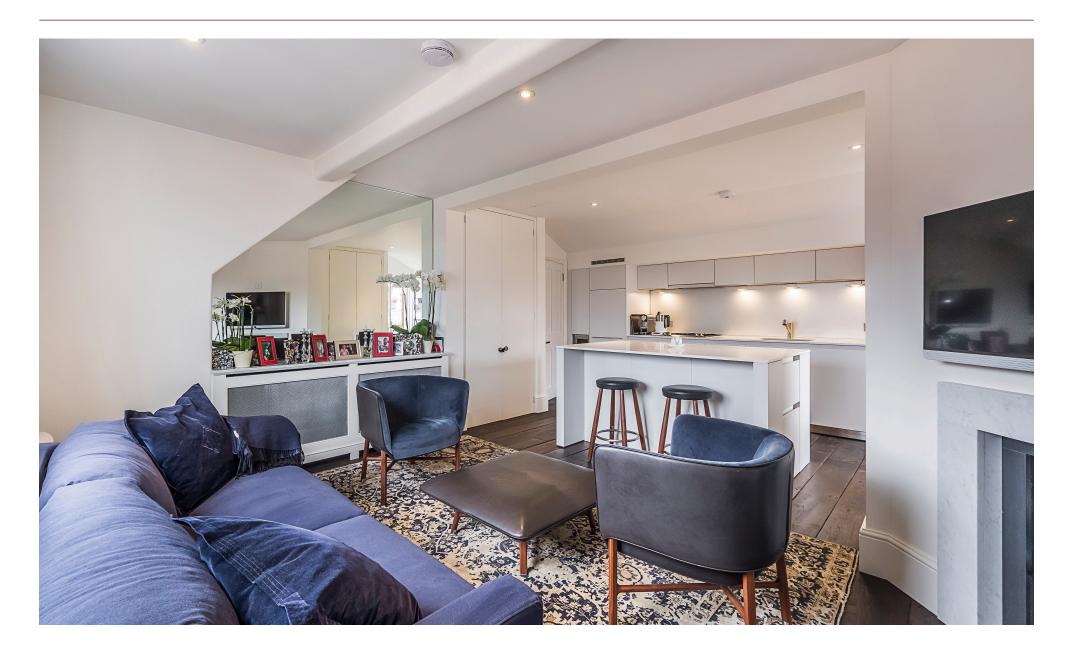

No expense has been spared in the refurbishment of this fabulous apartment, which extends to over 1,100 Sq ft. The flooring is solid oak (supplied by the reclaimed flooring co.), the kitchen is Bulthaup with Gaggenau appliances, the bathrooms are marble with Alabaster light fittings, the bedrooms and hallway are replete with bespoke joinery to provide for plentiful storage space. The building is meticulously maintained, the communal parts have been refurbished recently in a classical elegant style providing for a wonderful sense of arrival. There is a small balcony off the kitchen as well as access to the capacious communal gardens.

The accommodation comprises; entrance hall, open plan kitchen and living room, master bedroom with en-suite bathroom, second large double bedroom, separate shower room, small balcony and separate storage room.