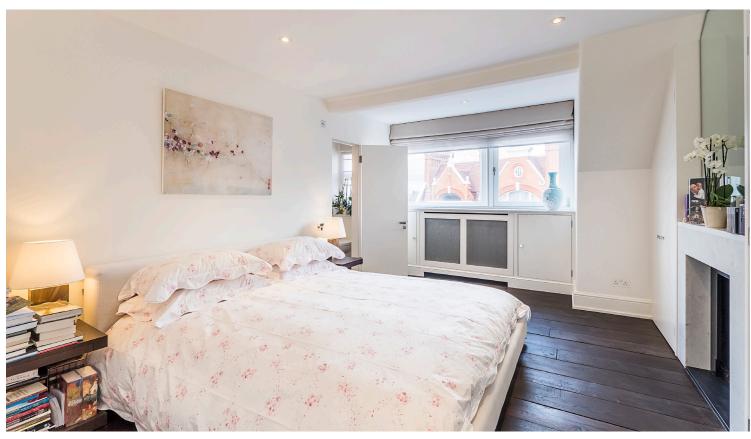

No expense has been spared in the refurbishment of this fabulous apartment, which extends to over 1,100 Sq ft. The flooring is solid oak (supplied by the reclaimed flooring co.), the kitchen is Bulthaup with Gaggenau appliances, the bathrooms are marble with Alabaster light fittings, the bedrooms and hallway are replete with bespoke joinery to provide for plentiful storage space. The building is meticulously maintained, the communal parts have been refurbished recently in a classical elegant style providing for a wonderful sense of arrival. There is a small balcony off the kitchen as well as access to the capacious communal gardens.

The accommodation comprises; entrance hall, open plan kitchen and living room, master bedroom with en-suite bathroom, second large double bedroom, separate shower room, small balcony and separate storage room.