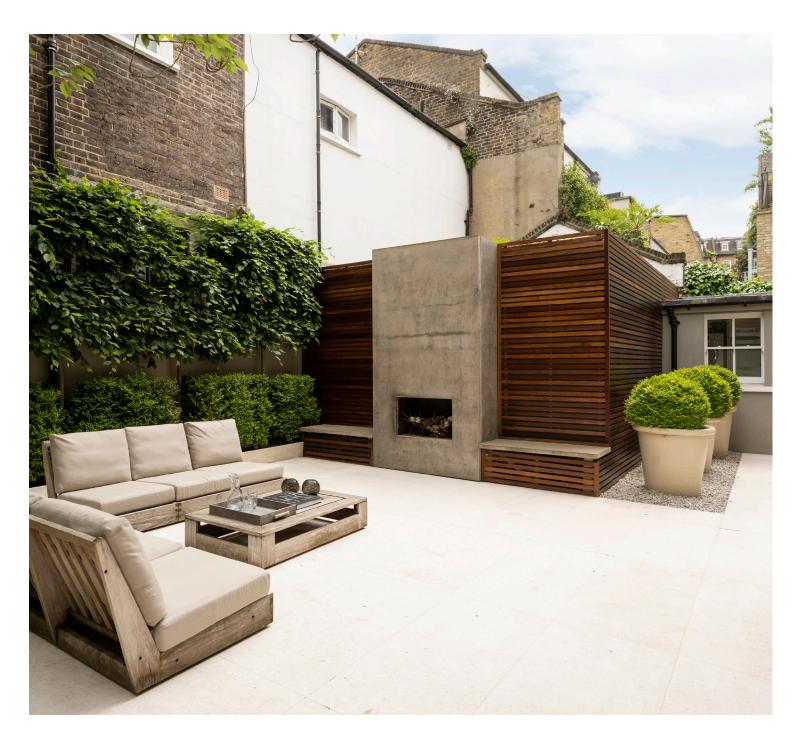

This exquisite apartment has been subject to complete refurbishment during the current ownership and offers elegant and well proportioned space, over only 2 floors. There is a perfect balance between excellent reception rooms, bedroom accommodation and the piece de resistance, is a wonderful private garden designed by Luciano Giubbilei – a Chelsea Gold Medal Winner, who also created the garden furniture. There is a bespoke Bulthaup kitchen with Gaggenau appliances, three double bedrooms and three bathrooms, with an additional fourth bedroom/staff accommodation with separate bathroom which leads through to a separate kitchen and utility room.

Double Courtyard Garden

Two reception Rooms

Three Double Bedrooms

Fourth single bedroom

Four bathrooms

Garden designed by Luciano Giubbilei

71 Walton Street, London SW3 2HT Tel: 0207 581 2216 sales@maskells.com lettings@maskells.com