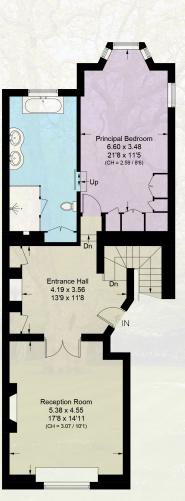

## APPROXIMATE FLOOR AREA

236.3 sq m / 2,543 sq ft

Including Limited Use Area (2 sq m / 2.0 sq ft)

**Lower Ground Floor** 

Raised Ground Floor