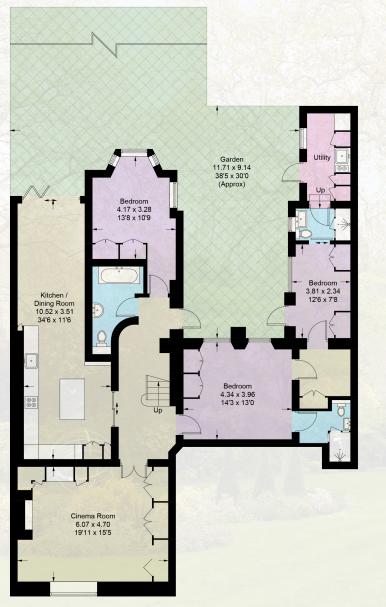

## APPROXIMATE FLOOR AREA

236.3 sq m / 2,543 sq ft

Including Limited Use Area (2 sq m / 2.0 sq ft)

**Lower Ground Floor** 

Raised Ground Floor