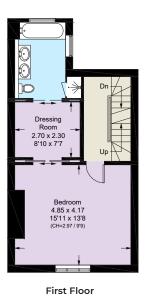

A well-proportioned master bedroom suite with walk in wardrobe spans the entire first floor and two further good-sized bedrooms are on the second floor.

Steps from here lead to a large, private roof terrace which is approximately 33'7 x 16'6.

## APPROXIMATE FLOOR AREA

190.9 sq m / 2,055 sq ft (Excluding Void) Including Limited Use Area 1.4 sq m / 15 sq ft