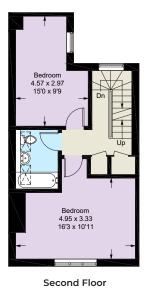

A well-proportioned master bedroom suite with walk in wardrobe spans the entire first floor and two further good-sized bedrooms are on the second floor.

Steps from here lead to a large, private roof terrace which is approximately 33'7 x 16'6.

## APPROXIMATE FLOOR AREA

190.9 sq m / 2,055 sq ft (Excluding Void) Including Limited Use Area 1.4 sq m / 15 sq ft