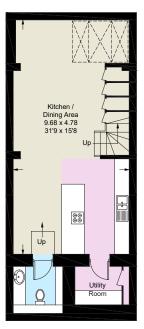

On the lower ground floor there is a large kitchen dining room which features a custom-built kitchen, tiled floor and a double height element which provides further light and airflow. There is also a utility room on this floor.

## APPROXIMATE FLOOR AREA

190.9 sq m / 2,055 sq ft (Excluding Void) Including Limited Use Area 1.4 sq m / 15 sq ft