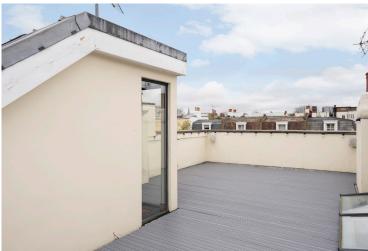

## Accommodation and Amenities

- LARGE ROOF TERRACE
- WOODEN FLOORS
- CLOSE TO HOLLAND PARK
- CONVENIENT FOR HOLLAND PARK UNDERGROUND STATION

The house has a double reception at ground level with timber floors, an open fire and large skylights which flood the room and stairs with light.

A well-proportioned master bedroom suite with walk in wardrobe spans the entire first floor and two further good-sized bedrooms are on the second floor.

Steps from here lead to a large, private roof terrace which is approximately 33'7 x 16'6.