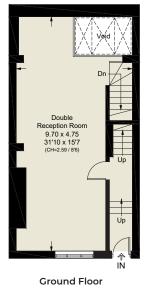

## Accommodation and Amenities

- LARGE ROOF TERRACE
- WOODEN FLOORS
- CLOSE TO HOLLAND PARK
- CONVENIENT FOR HOLLAND PARK UNDERGROUND STATION

The house has a double reception at ground level with timber floors, an open fire and large skylights which flood the room and stairs with light.

## APPROXIMATE FLOOR AREA

190.9 sq m / 2,055 sq ft (Excluding Void) Including Limited Use Area 1.4 sq m / 15 sq ft