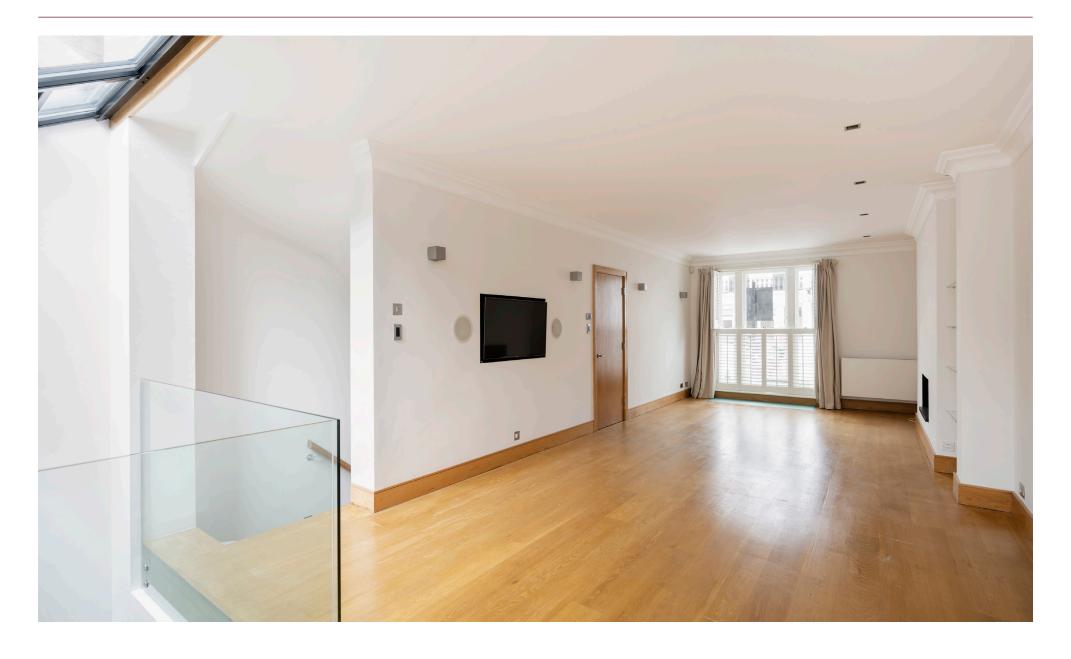

## Accommodation and Amenities

- LARGE ROOF TERRACE
- WOODEN FLOORS
- CLOSE TO HOLLAND PARK
- CONVENIENT FOR HOLLAND PARK UNDERGROUND STATION

The house has a double reception at ground level with timber floors, an open fire and large skylights which flood the room and stairs with light.