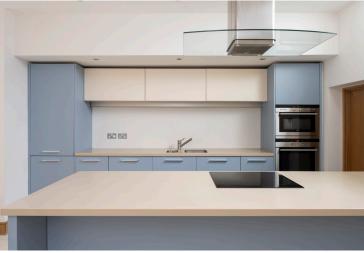

On the lower ground floor there is a large kitchen dining room which features a custom-built kitchen, tiled floor and a double height element which provides further light and airflow. There is also a utility room on this floor.