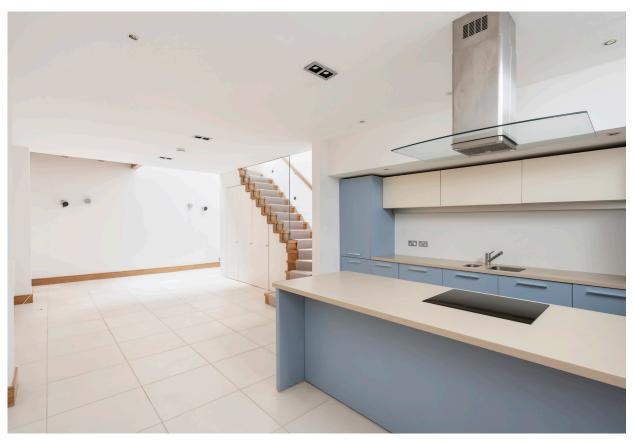

On the lower ground floor there is a large kitchen dining room which features a custom-built kitchen, tiled floor and a double height element which provides further light and airflow. There is also a utility room on this floor.