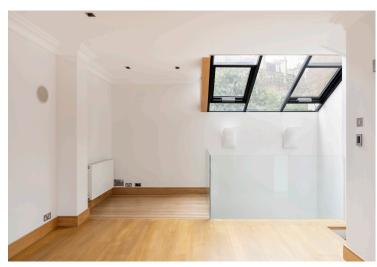

## Accommodation and Amenities

- LARGE ROOF TERRACE
- WOODEN FLOORS
- CLOSE TO HOLLAND PARK
- CONVENIENT FOR HOLLAND PARK UNDERGROUND STATION

The house has a double reception at ground level with timber floors, an open fire and large skylights which flood the room and stairs with light.