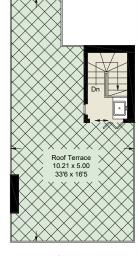

A well-proportioned master bedroom suite with walk in wardrobe spans the entire first floor and two further good-sized bedrooms are on the second floor.

Steps from here lead to a large, private roof terrace which is approximately 33'7 x 16'6.

## APPROXIMATE FLOOR AREA

190.9 sq m / 2,055 sq ft (Excluding Void) Including Limited Use Area 1.4 sq m / 15 sq ft